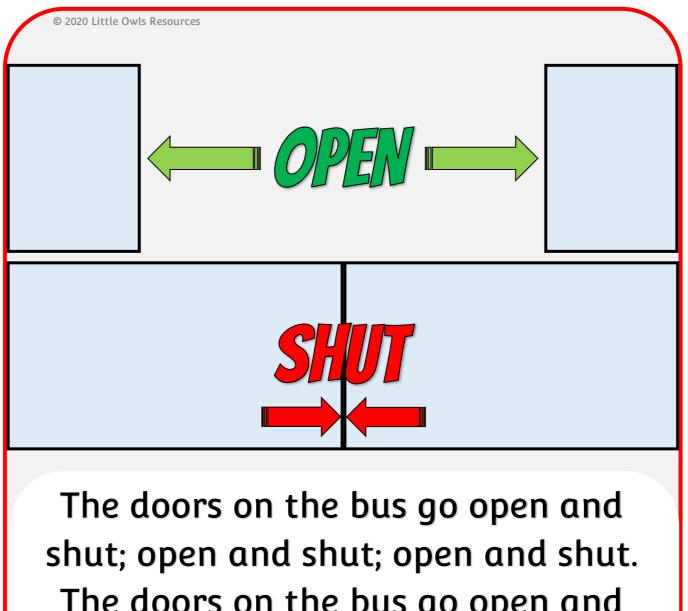

The horn on the bus goes beep, beep, beep; beep, all day long.

The doors on the bus go open and shut; all day long.