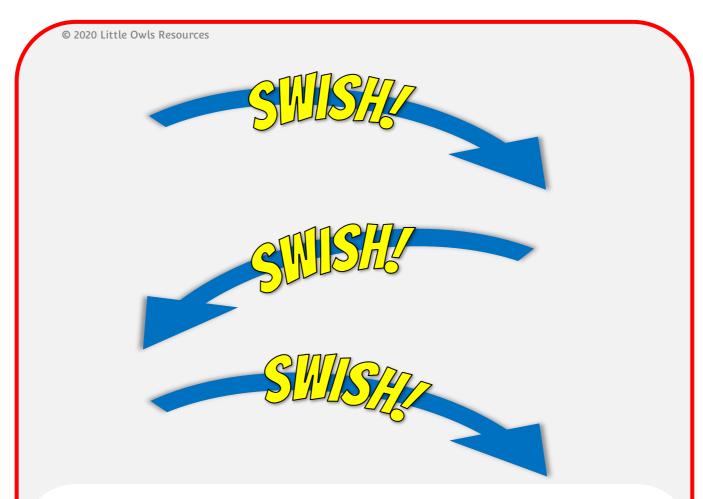

The wheels on the bus go round and round; round and round; round and round. The wheels on the bus go round and round and round; all day long.

The wipers on the bus go swish, swish, swish; swish, swish; swish, swish; swish, swish, swish, swish, swish, swish, swish; all day long.