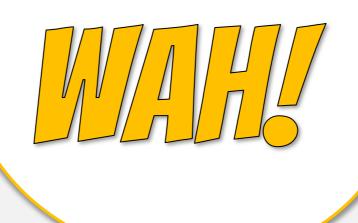

## MOIEALONG PLEASE

The driver on the bus says "move along please, move along please; move along please"; The driver on the bus says "move along please", all day long.

The babies on the bus say "Wah, wah, wah; wah, wah, wah; wah, wah, wah".

The babies on the bus say "wah, wah, wah, wah", all day long.

© 2020 Little Owls Resources