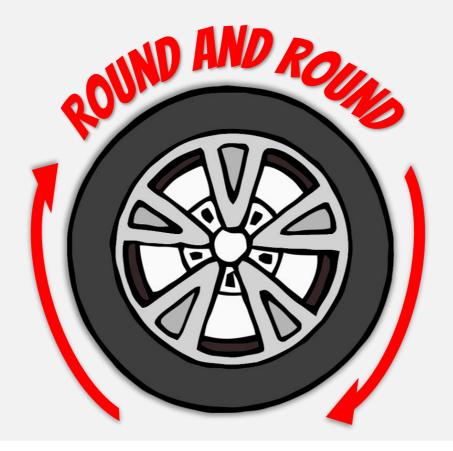

The wheels on the bus go round and round; round and round; round and round. The wheels on the bus go round and round and round; all day long.

The wipers on the bus go swish, swish, swish; swish, swish; swish, swish; swish, swish, swish, swish, swish, swish, swish; all day long.