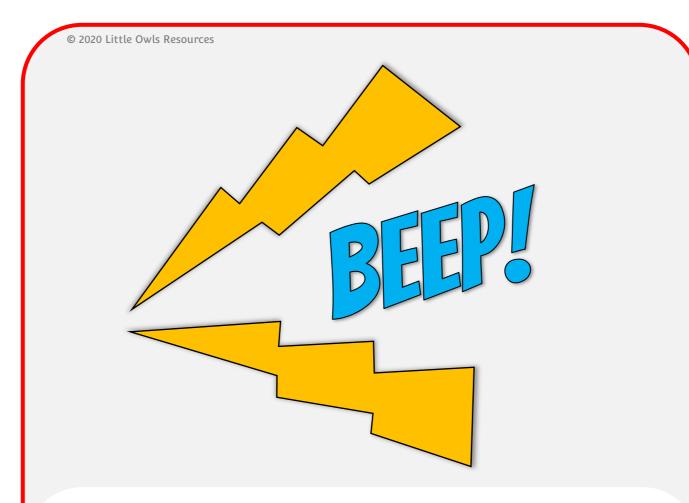

The horn on the bus goes beep, beep, beep; beep, all day long.

The doors on the bus go open and shut; all day long.