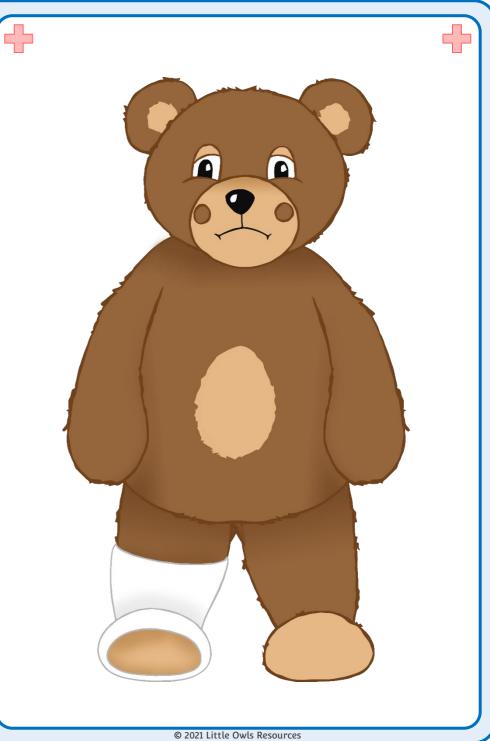

I have had a runny nose for a few days. It is getting sore! I twisted my leg when I was playing football. I had to go to hospital and now I am wearing a cast. I've been feeling like I might cry a lot recently. It has been difficult to feel happy.