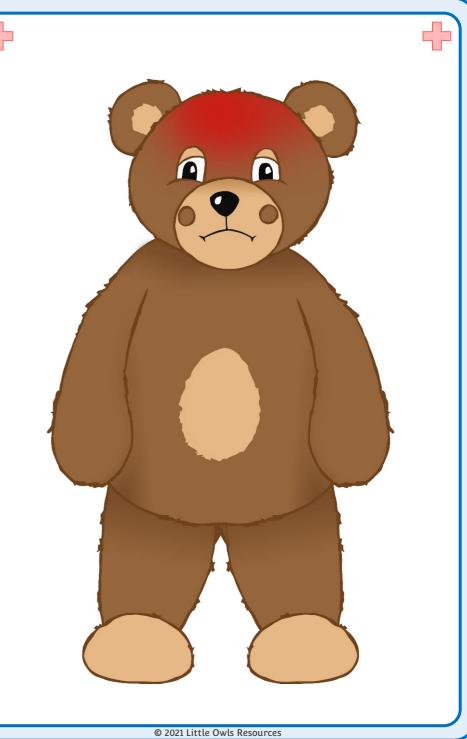

I fell from a climbing frame and hurt my arm badly. I had to go to the hospital and now my arm is in a sling.

© 2021 Little Owls

© 2021 Little Owls I

I have been feeling ill lately. The inside of my ear has been very painful. I was playing in the garden and I accidentally poked my eye on a stick. I have been feeling poorly recently and I woke up this morning with a headache.