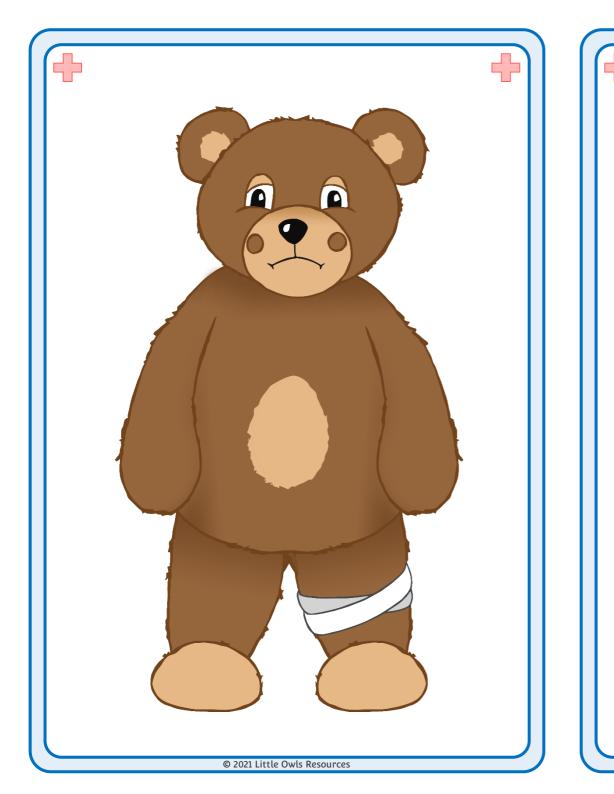

I forgot to wear my helmet when I was riding my bike. I fell off and bumped my head. Now I must wear a bandage.

I tripped over when I was running with my friend and bumped my knee. Now my knee has a bandage. I accidentally walked into a door and hurt my mouth. It's very sore! I have a pain in my tummy. I might be ill, or maybe I ate too many sweets!