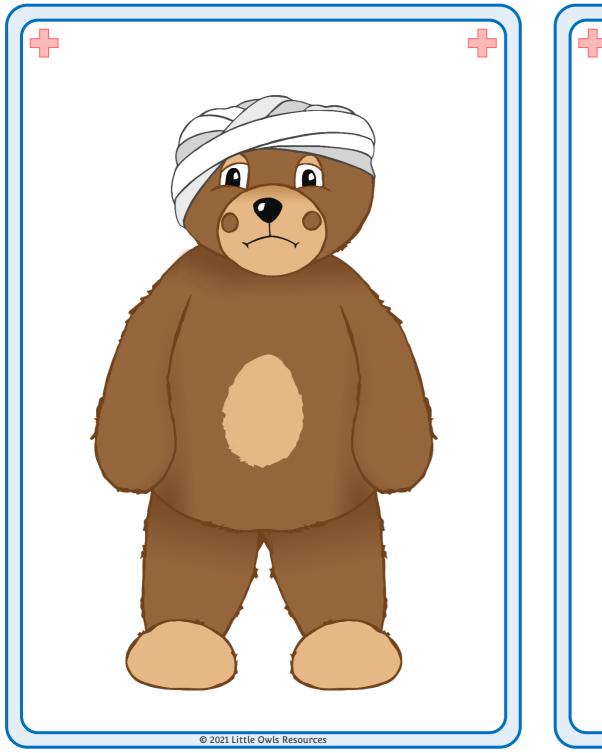

I forgot to wear my helmet when I was riding my bike. I fell off and bumped my head. Now I must wear a bandage.

I tripped over when I was running with my friend and bumped my knee. Now my knee has a bandage. I accidentally walked into a door and hurt my mouth. It's very sore! I have a pain in my tummy. I might be ill, or maybe I ate too many sweets!