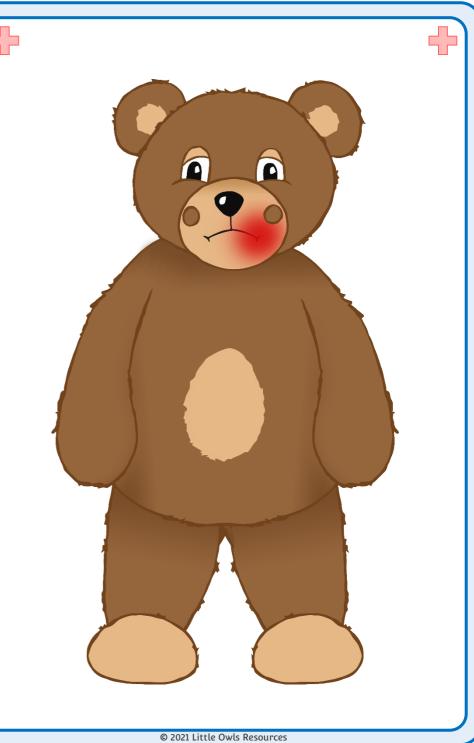

I fell from a climbing frame and hurt my arm badly. I had to go to the hospital and now my arm is in a sling.

© 2021 Little Owls

© 2021 Little Owls I

I have been feeling ill lately. The inside of my ear has been very painful. I was playing in the garden and I accidentally poked my eye on a stick. I have been feeling poorly recently and I woke up this morning with a headache.