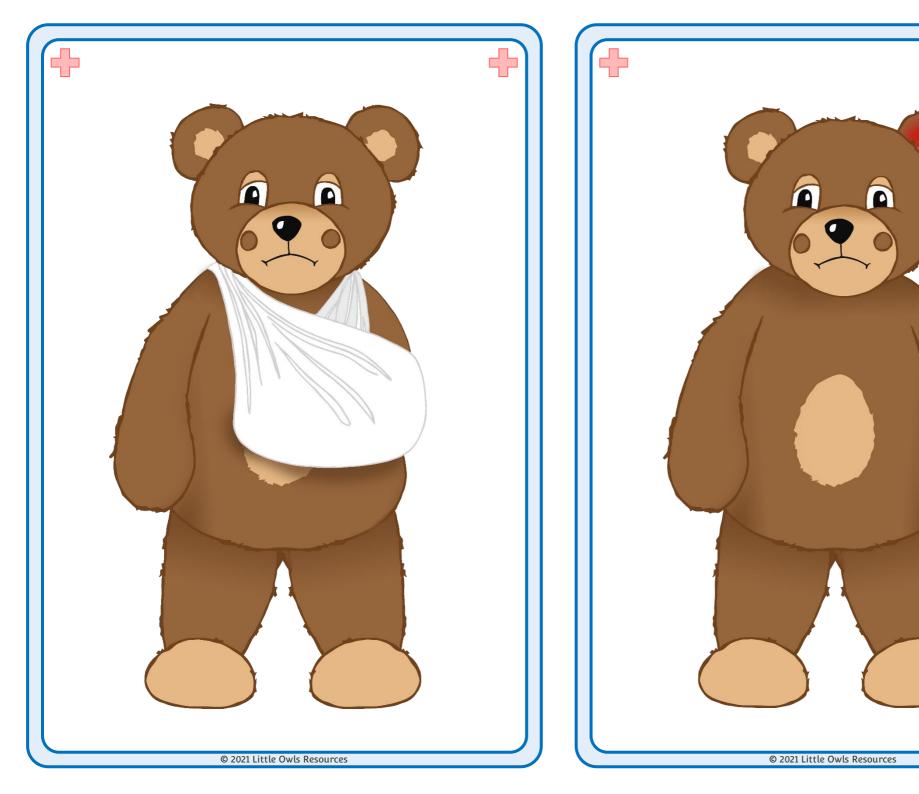

I fell from a climbing frame and hurt my arm badly. I had to go to the hospital and now my arm is in a sling.

© 2021 Little Owls

© 2021 Little Owls I

I have been feeling ill lately. The inside of my ear has been very painful. I was playing in the garden and I accidentally poked my eye on a stick. I have been feeling poorly recently and I woke up this morning with a headache.