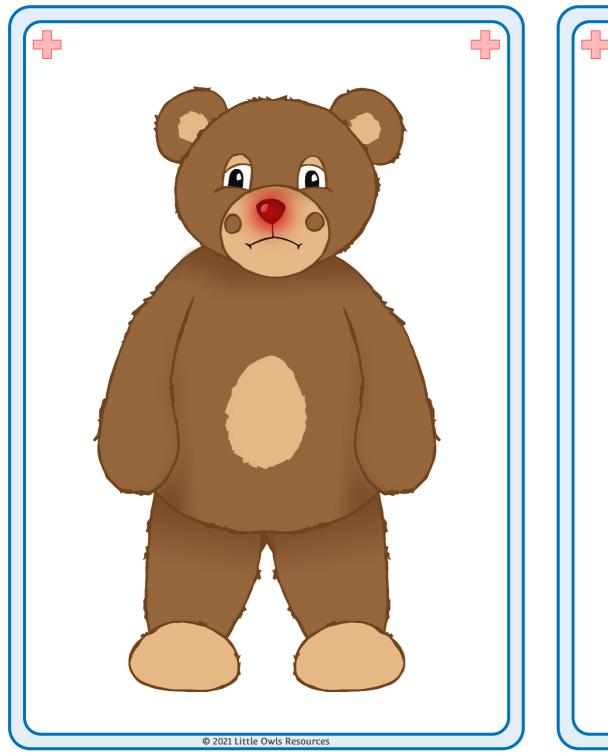

I have had a runny nose for a few days. It is getting sore! I twisted my leg when I was playing football. I had to go to hospital and now I am wearing a cast. I've been feeling like I might cry a lot recently. It has been difficult to feel happy.