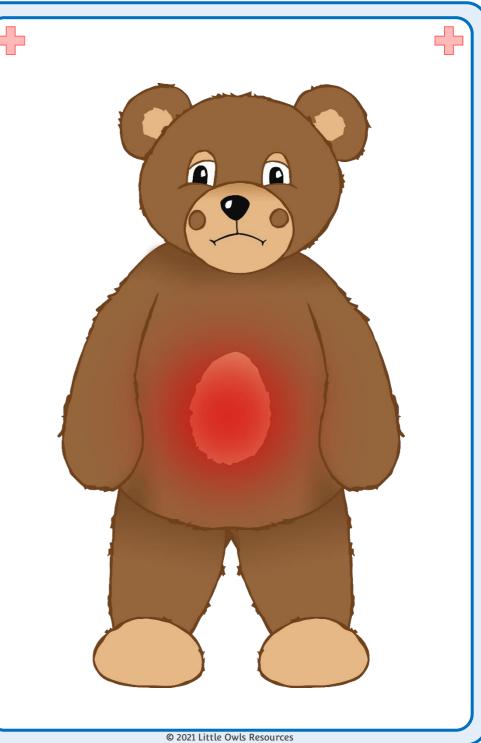

I have had a runny nose for a few days. It is getting sore! I twisted my leg when I was playing football. I had to go to hospital and now I am wearing a cast. I've been feeling like I might cry a lot recently. It has been difficult to feel happy.