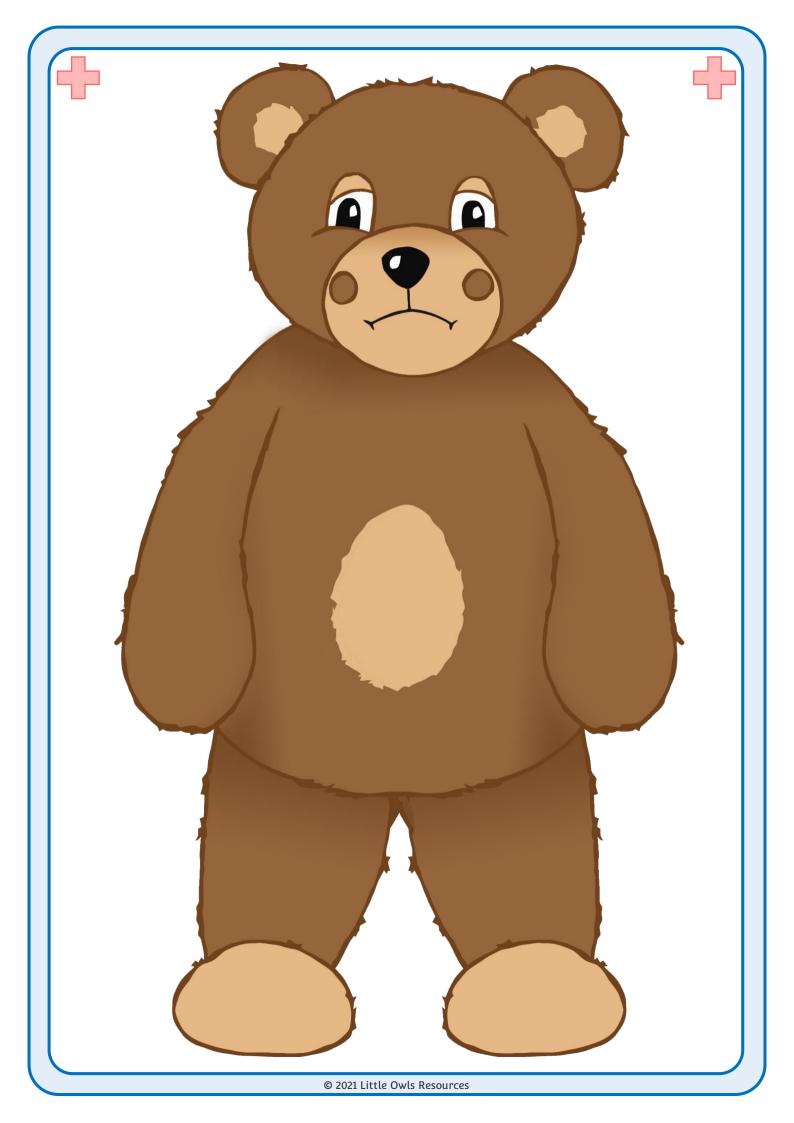

## I've been feeling like I might cry a lot recently. It has been difficult to feel happy.

© 2021 Little Owls Resources