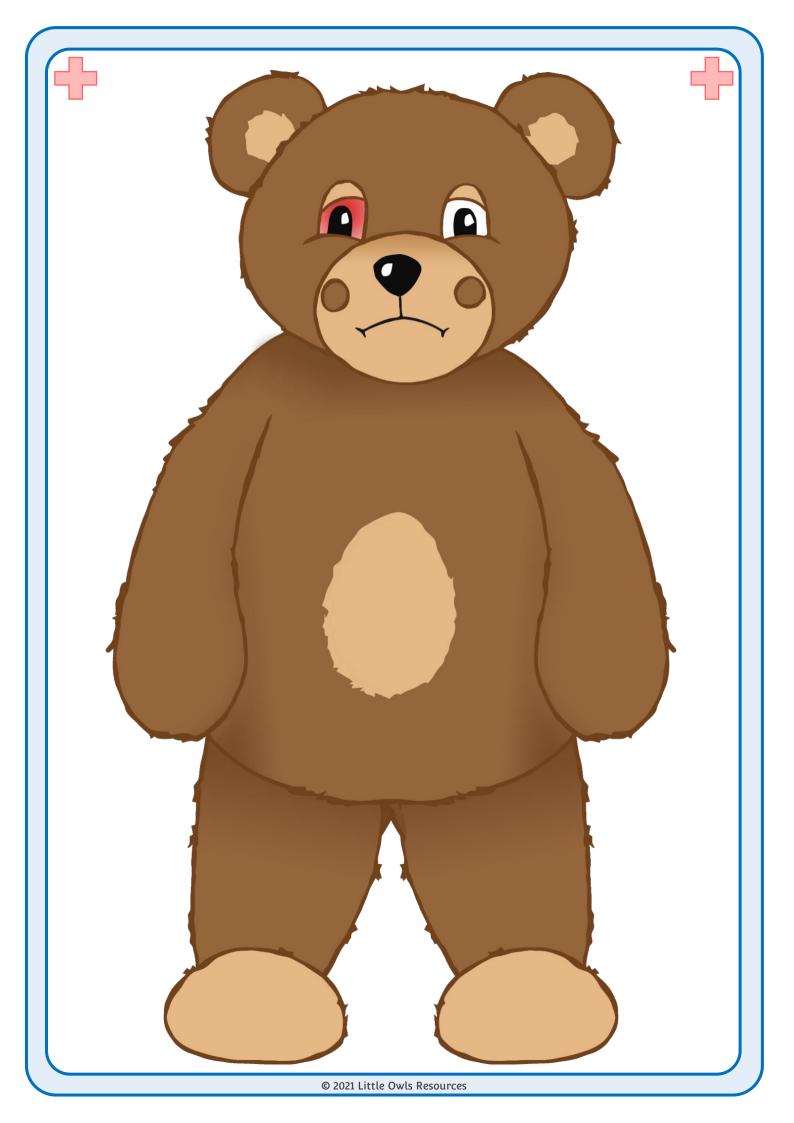

I was playing in the garden and I accidentally poked my eye on a stick.

© 2021 Little Owls Resources

I forgot to wear my helmet when I was riding my bike.
I fell off and bumped my head. Now I must wear a bandage.