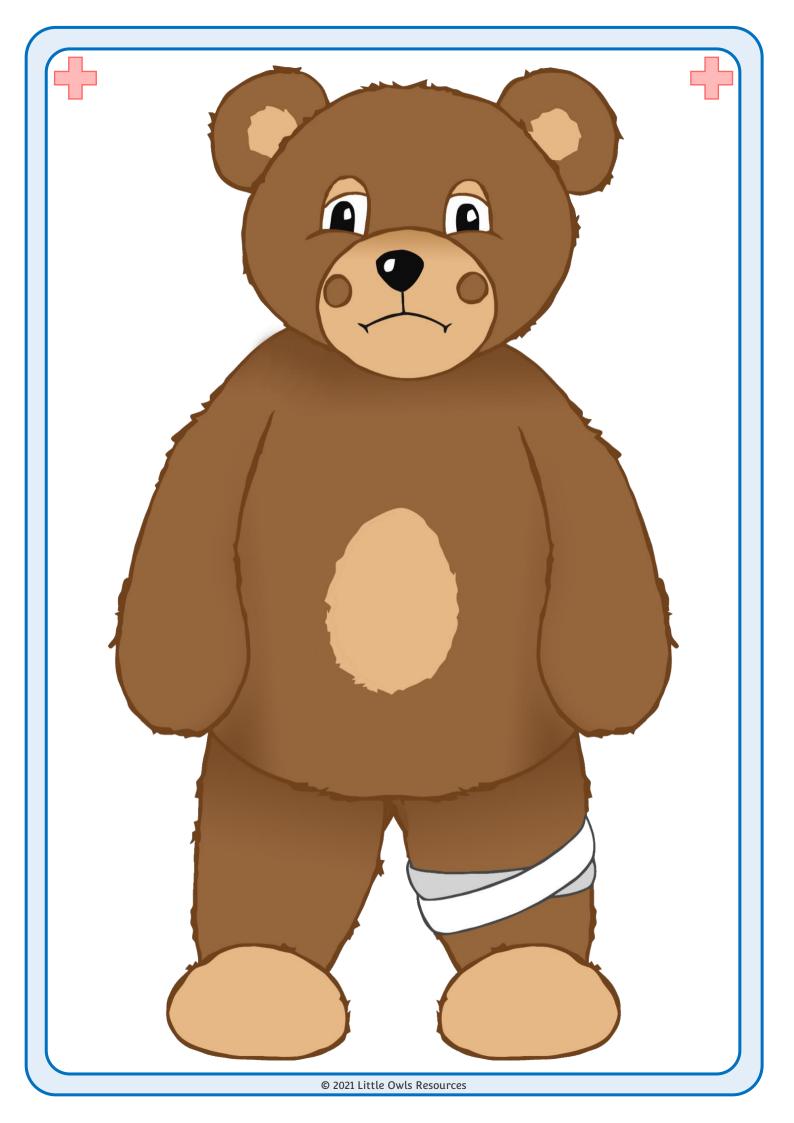

I have been feeling poorly recently and I woke up this morning with a headache.

© 2021 Little Owls Resources

I tripped over when I was running with my friend and bumped my knee. Now my knee has a bandage.