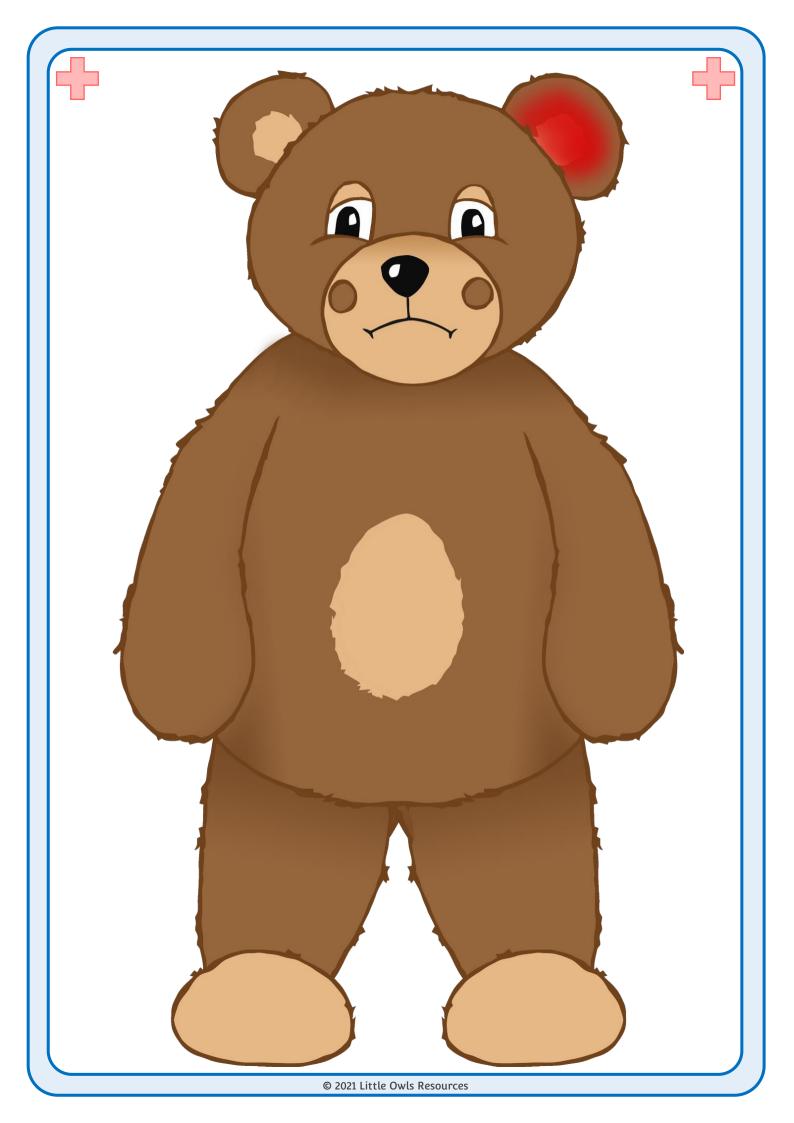

I fell from a climbing frame and hurt my arm badly. I had to go to the hospital and now my arm is in a sling.

© 2021 Little Owls Resources

I have been feeling ill lately. The inside of my ear has been very painful.