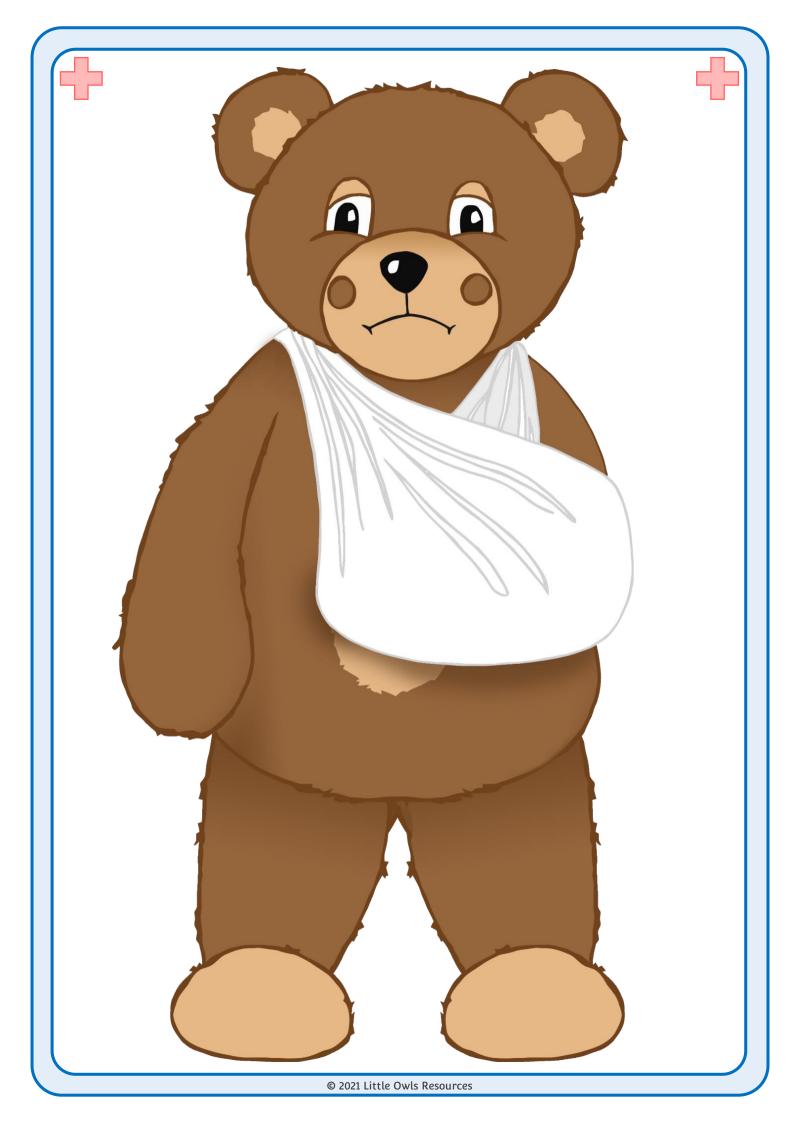

I fell from a climbing frame and hurt my arm badly. I had to go to the hospital and now my arm is in a sling.

© 2021 Little Owls Resources

I have been feeling ill lately. The inside of my ear has been very painful.