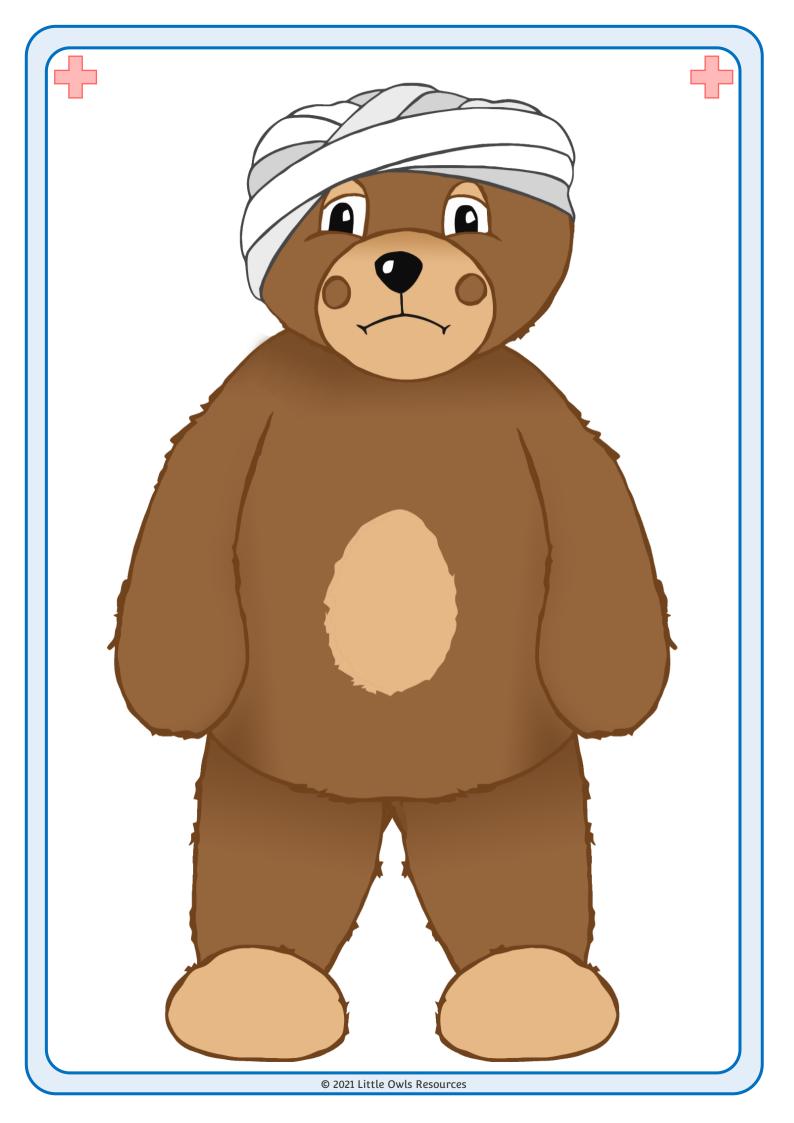

I was playing in the garden and I accidentally poked my eye on a stick.

© 2021 Little Owls Resources

I forgot to wear my helmet when I was riding my bike.
I fell off and bumped my head. Now I must wear a bandage.