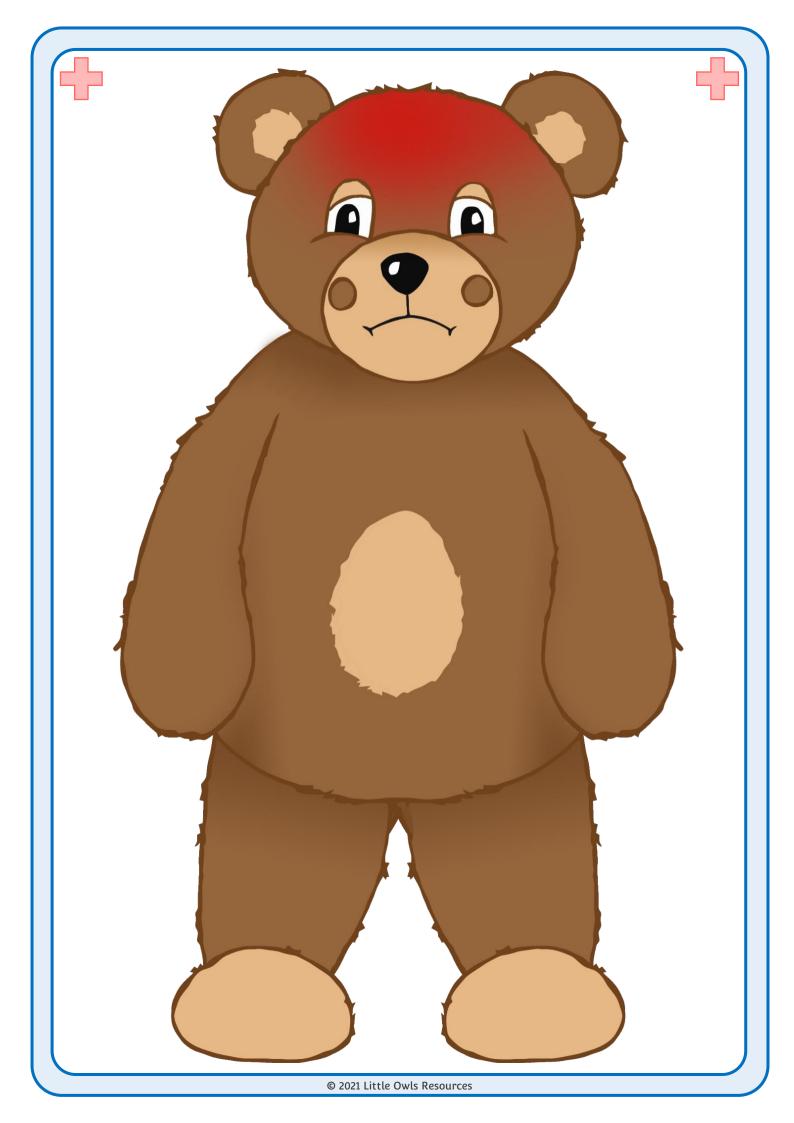

I have been feeling poorly recently and I woke up this morning with a headache.

© 2021 Little Owls Resources

I tripped over when I was running with my friend and bumped my knee. Now my knee has a bandage.