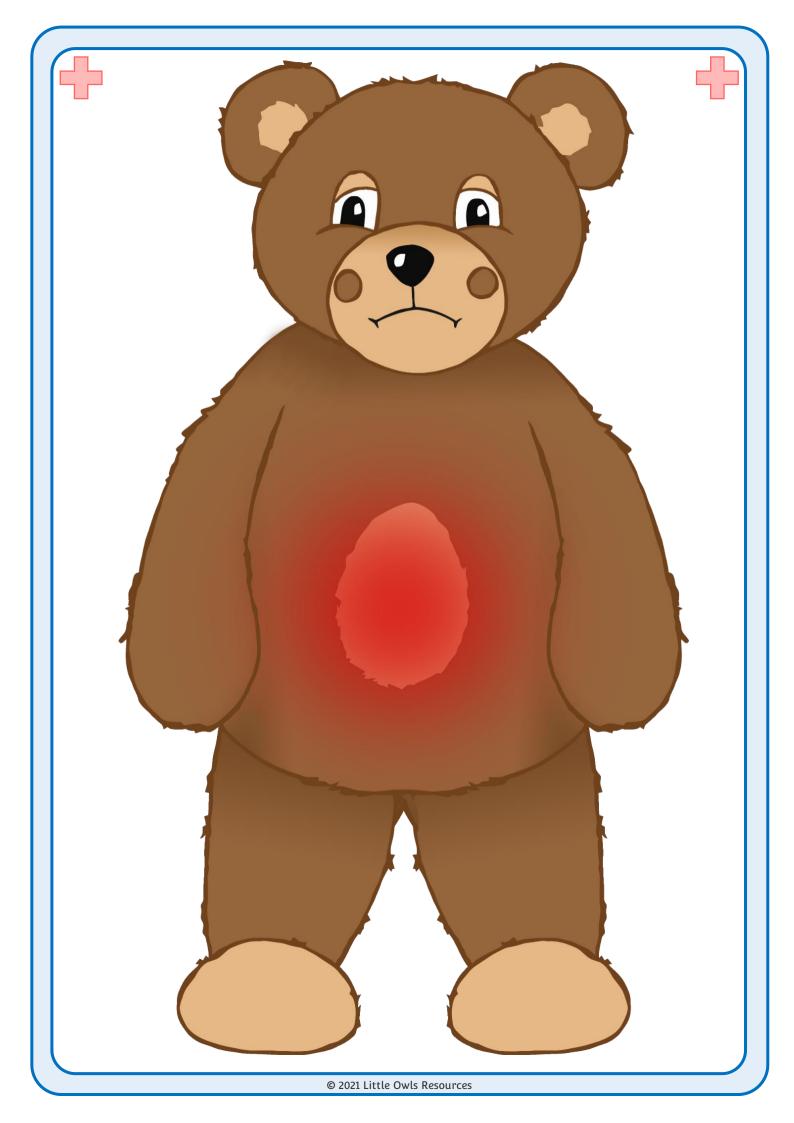

## I have a pain in my tummy. I might be ill, or maybe I ate too many sweets!

© 2021 Little Owls Resources

I twisted my leg when I was playing football. I had to go to hospital and now I am wearing a cast.