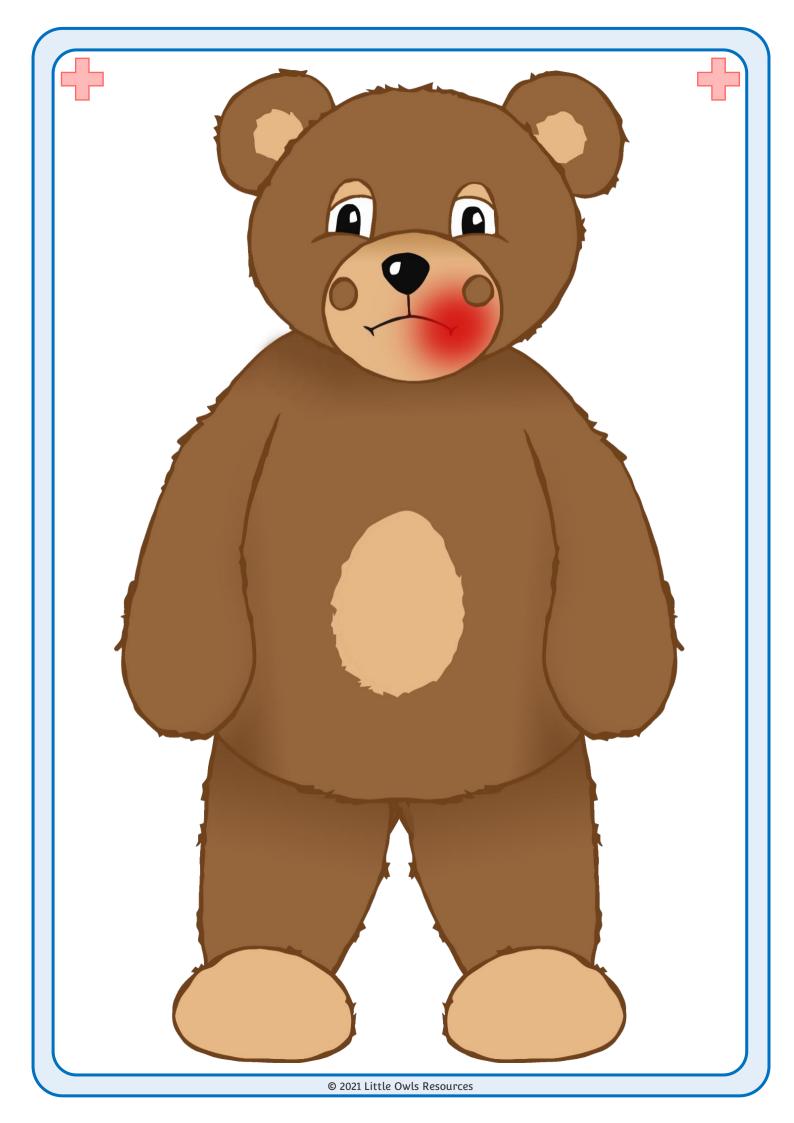

## I accidentally walked into a door and hurt my mouth. It's very sore!

© 2021 Little Owls Resources

I have had a runny nose for a few days. It is getting sore!