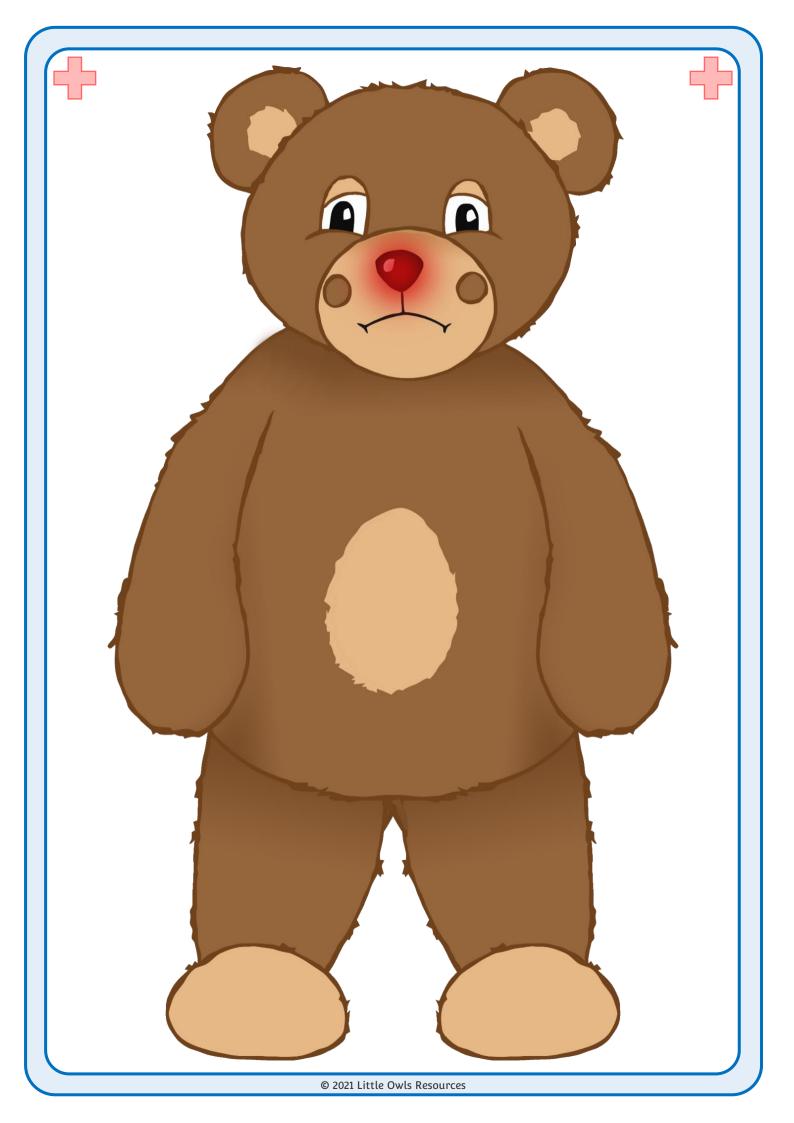

## I accidentally walked into a door and hurt my mouth. It's very sore!

© 2021 Little Owls Resources

I have had a runny nose for a few days. It is getting sore!