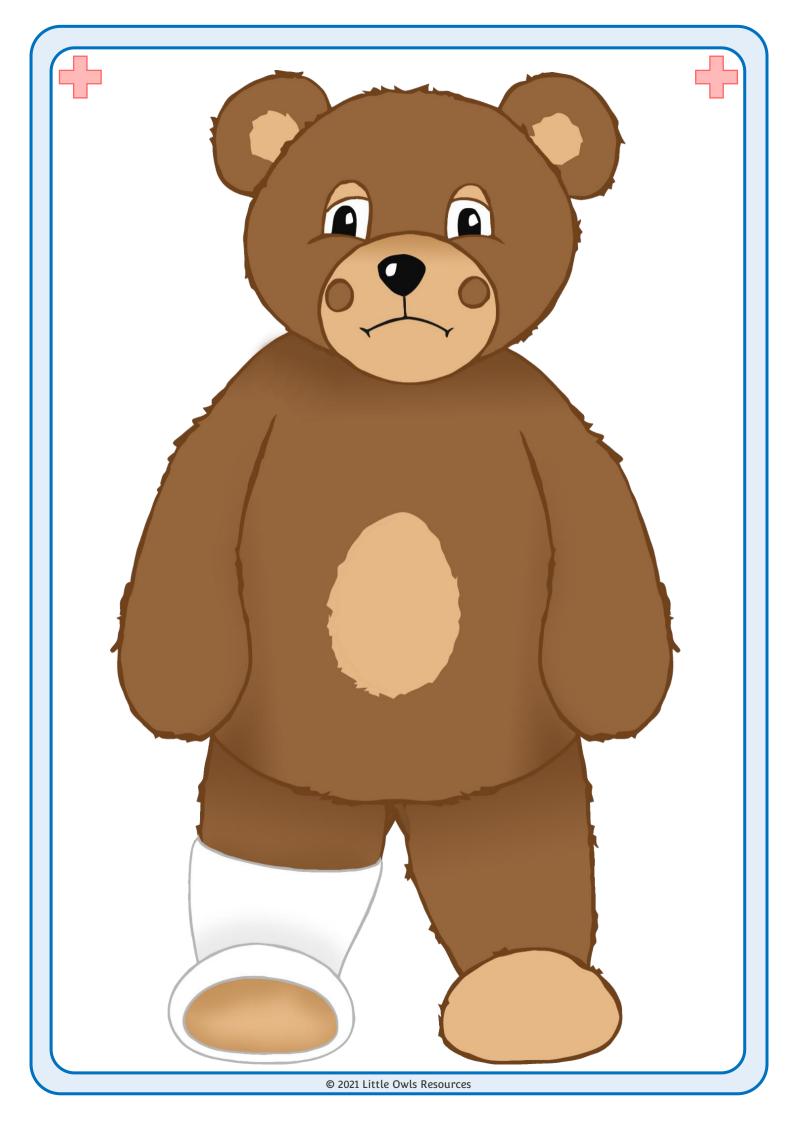

## I have a pain in my tummy. I might be ill, or maybe I ate too many sweets!

© 2021 Little Owls Resources

I twisted my leg when I was playing football. I had to go to hospital and now I am wearing a cast.