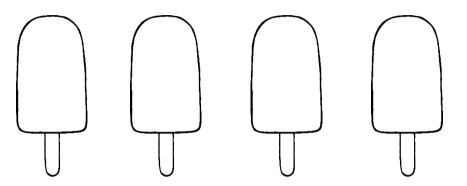

## How many ice-lollies are there?

Finish the pictures

Draw the other half of these pictures.