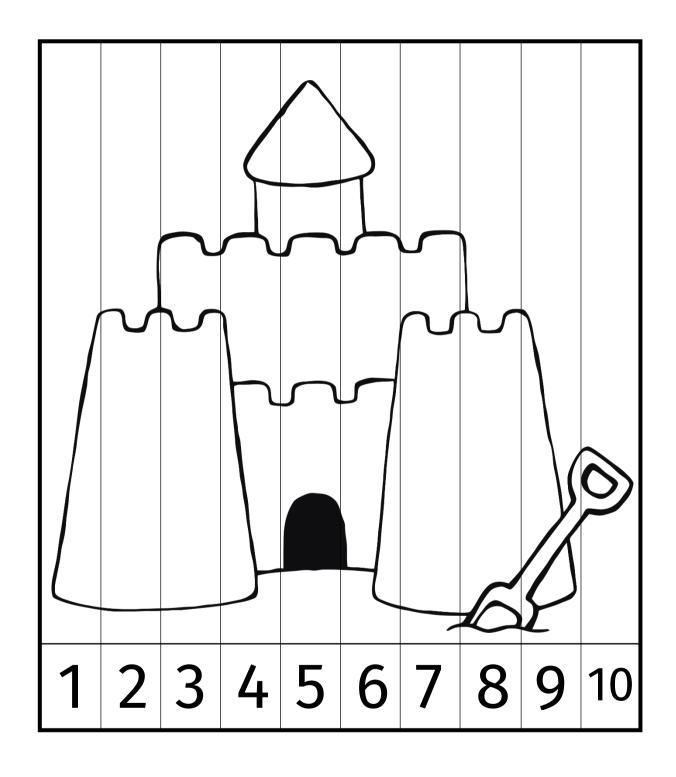

Name:

Whorish

Draw a line to what you think each silhouette is.









Colour & Gut

Sandcastle



Metch the sound

Draw a line from each picture to the correct sound.







Finish the pictures

Draw the other half of these pictures.





Match the sound Draw a line from each picture to the correct sound.





Find and colour the suns in the right order starting with 0.

© 2022 Little Owls Resources







Colour & Sut

Watermelon Number Slice





Find and colour the shells in the right order starting with 0.























Finish the pictures 9

Draw the other half of these pictures.



Colour & Gut

## Bucket & Space Number Slice





## How many ice-lollies are there?













Finish the pictures

Draw the other half of these pictures.