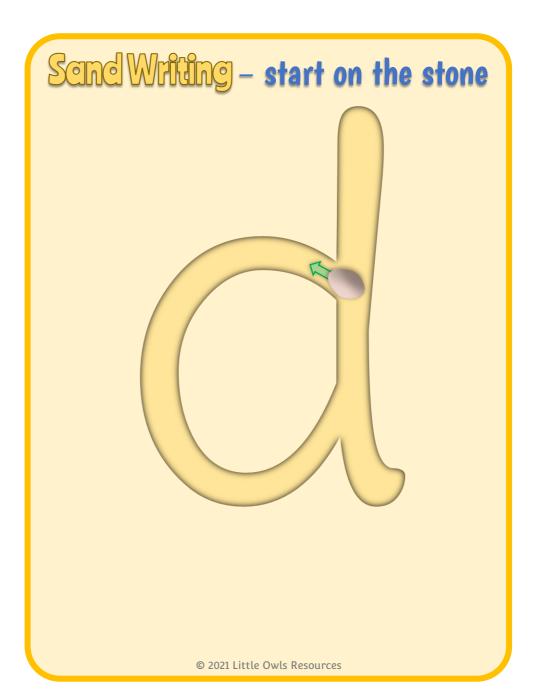

#### Letter Writing Cards

These cards are intended to be used to aid letter formation practice in wet sand. The writing could be attempted with a finger or a stick/pencil. A stone marks the spot where the writing of each letter should begin.