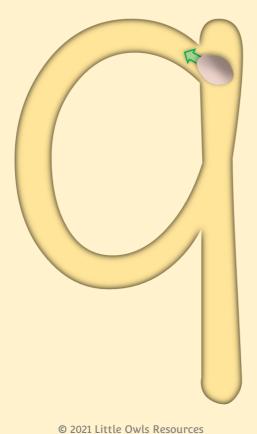

#### Letter Writing Cards

These cards are intended to be used to aid letter formation practice in wet sand. The writing could be attempted with a finger or a stick/pencil. A stone marks the spot where the writing of each letter should begin.

N.B. The pack includes two different font types for the letters: (p2-14) & (p15-27)