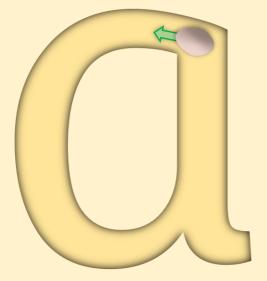

#### Letter Writing Cards

These cards are intended to be used to aid letter formation practice in wet sand. The writing could be attempted with a finger or a stick/pencil. A stone marks the spot where the writing of each letter should begin.