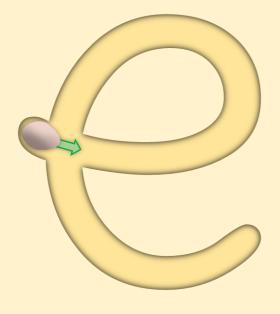

#### Letter Writing Cards

These cards are intended to be used to aid letter formation practice in wet sand. The writing could be attempted with a finger or a stick/pencil. A stone marks the spot where the writing of each letter should begin.