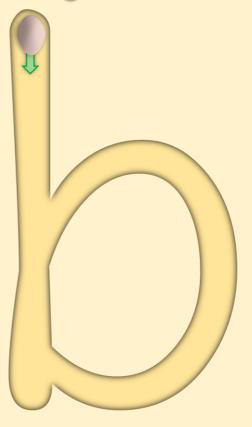

#### Letter Writing Cards

These cards are intended to be used to aid letter formation practice in wet sand. The writing could be attempted with a finger or a stick/pencil. A stone marks the spot where the writing of each letter should begin.