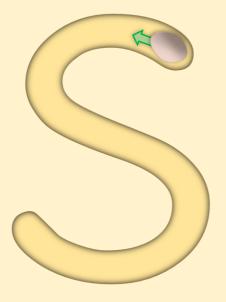

#### Letter Writing Cards

These cards are intended to be used to aid letter formation practice in wet sand. The writing could be attempted with a finger or a stick/pencil. A stone marks the spot where the writing of each letter should begin.

N.B. The pack includes two different font types for the letters: (p2-14) & (p15-27)