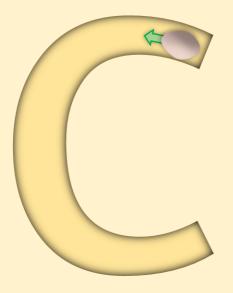

#### Letter Writing Cards

These cards are intended to be used to aid letter formation practice in wet sand. The writing could be attempted with a finger or a stick/pencil. A stone marks the spot where the writing of each letter should begin.