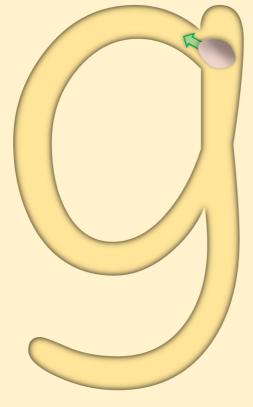

#### Letter Writing Cards

These cards are intended to be used to aid letter formation practice in wet sand. The writing could be attempted with a finger or a stick/pencil. A stone marks the spot where the writing of each letter should begin.