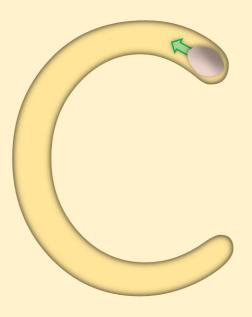

#### Letter Writing Cards

These cards are intended to be used to aid letter formation practice in wet sand. The writing could be attempted with a finger or a stick/pencil. A stone marks the spot where the writing of each letter should begin.