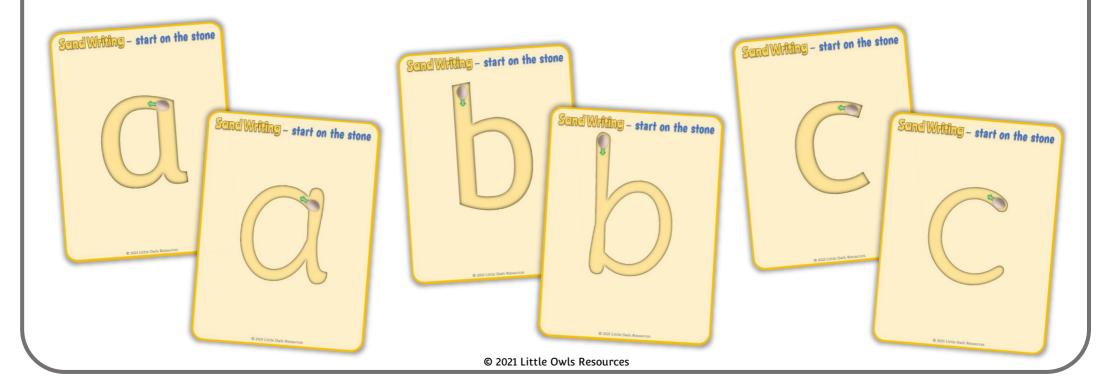

#### Letter Writing Cards

These cards are intended to be used to aid letter formation practice in wet sand. The writing could be attempted with a finger or a stick/pencil. A stone marks the spot where the writing of each letter should begin.