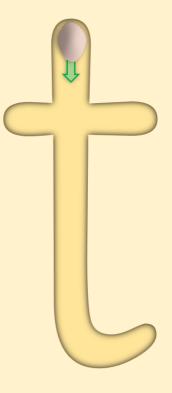

#### Letter Writing Cards

These cards are intended to be used to aid letter formation practice in wet sand. The writing could be attempted with a finger or a stick/pencil. A stone marks the spot where the writing of each letter should begin.

N.B. The pack includes two different font types for the letters: (p2-14) & (p15-27)