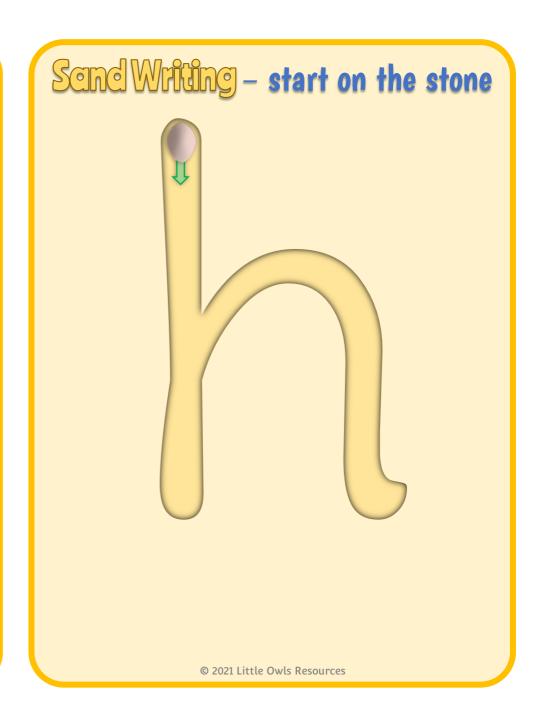

#### Letter Writing Cards

These cards are intended to be used to aid letter formation practice in wet sand. The writing could be attempted with a finger or a stick/pencil. A stone marks the spot where the writing of each letter should begin.