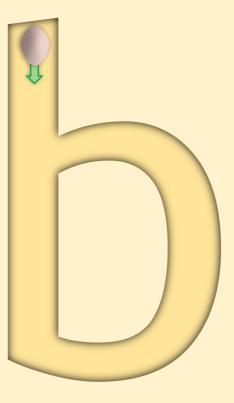

#### Letter Writing Cards

These cards are intended to be used to aid letter formation practice in wet sand. The writing could be attempted with a finger or a stick/pencil. A stone marks the spot where the writing of each letter should begin.