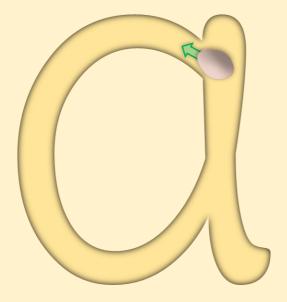

#### Letter Writing Cards

These cards are intended to be used to aid letter formation practice in wet sand. The writing could be attempted with a finger or a stick/pencil. A stone marks the spot where the writing of each letter should begin.