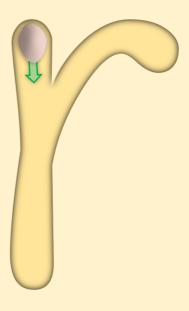

#### Letter Writing Cards

These cards are intended to be used to aid letter formation practice in wet sand. The writing could be attempted with a finger or a stick/pencil. A stone marks the spot where the writing of each letter should begin.

N.B. The pack includes two different font types for the letters: (p2-14) & (p15-27)