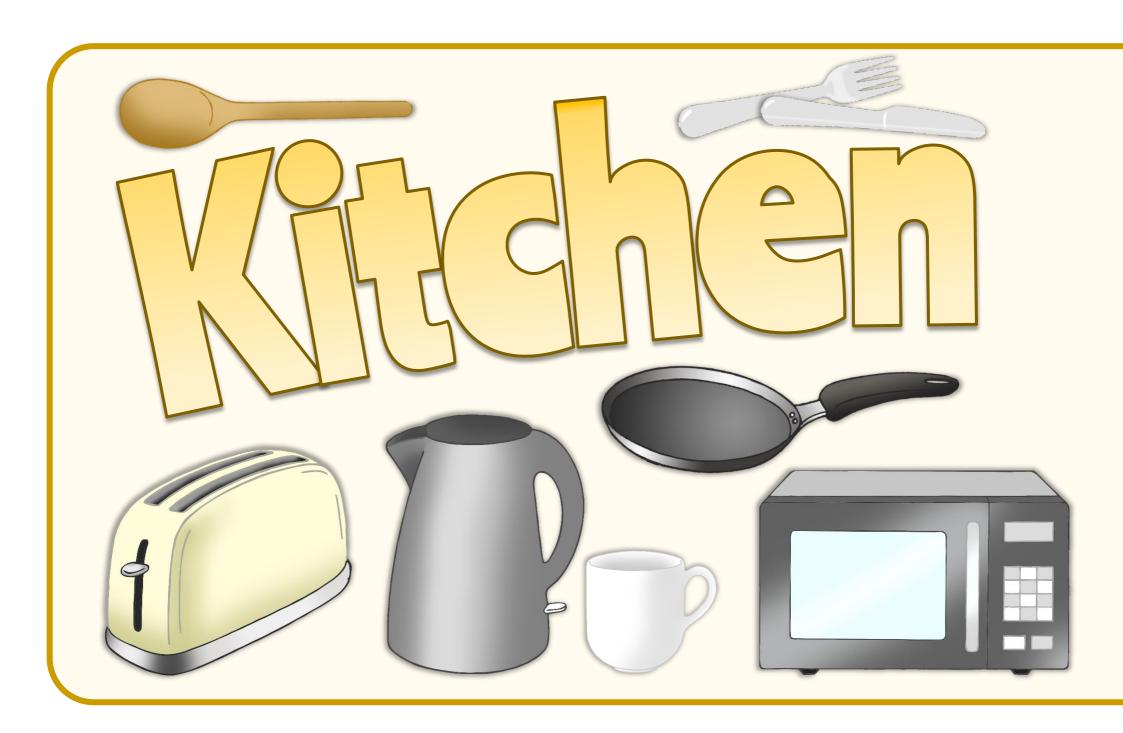

#### Kitchen Word Mat

toaster

microwave

oven

tea towel

dishwasher

saucepan

fridge freezer

mug

frying pan

kettle

wooden spoon

bin

#### toaster

© 2022 Little Owls Resources

#### microwave

© 2022 Little Owls Resources

#### mug

© 2022 Little Owls Resources

## frying pan

© 2022 Little Owls Resources

#### kettle

© 2022 Little Owls Resources

### cutlery

sieve

© 2022 Little Owls Resources

wooden spoon

© 2022 Little Owls Resources

fork

© 2022 Little Owls Resources