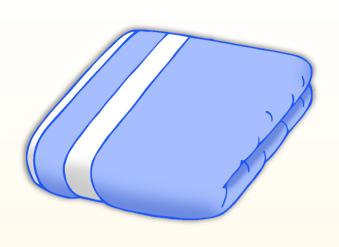

| Recipe |                              |
|--------|------------------------------|
|        |                              |
|        |                              |
|        |                              |
|        |                              |
|        |                              |
|        |                              |
|        | © 2023 Little Owls Resources |



#### Kitchen Word Mat



toaster



microwave



oven



tea towel



dishwasher



saucepan



fridge freezer



mug



frying pan



kettle



wooden spoon



bin









#### Kitchen Checklist





#### Kitchen Checklist







#### tea towel

© 2022 Little Owls Resources



#### mop

© 2022 Little Owls Resources



#### broom



oven

© 2022 Little Owls Resources



bin

© 2022 Little Owls Resources



# dustpan and brush



#### toaster

© 2022 Little Owls Resources



#### microwave

© 2022 Little Owls Resources



#### dishwasher



#### mug

© 2022 Little Owls Resources



## frying pan

© 2022 Little Owls Resources



## fridge freezer



# vase of flowers

© 2022 Little Owls Resources



### ironing board

© 2022 Little Owls Resources



iron



#### apron

© 2022 Little Owls Resources



#### kettle

© 2022 Little Owls Resources



### cutlery





sieve

© 2022 Little Owls Resources



wooden spoon



© 2022 Little Owls Resources



fork

© 2022 Little Owls Resources