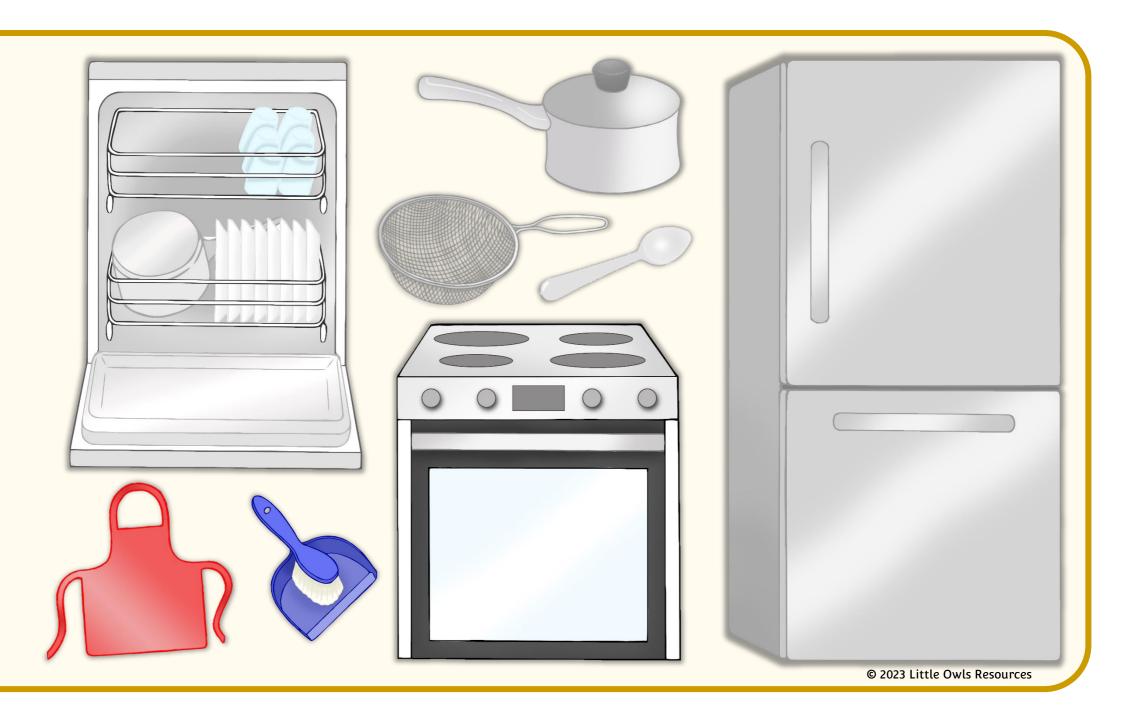

#### Kitchen Word Mat

toaster

microwave

oven

tea towel

dishwasher

saucepan

fridge freezer

mug

frying pan

kettle

wooden spoon

bin

#### broom

oven

© 2022 Little Owls Resources

bin

© 2022 Little Owls Resources

#### dishwasher

## fridge freezer

#### apron

© 2022 Little Owls Resources

### cutlery

sieve

© 2022 Little Owls Resources

wooden spoon

© 2022 Little Owls Resources

fork

© 2022 Little Owls Resources