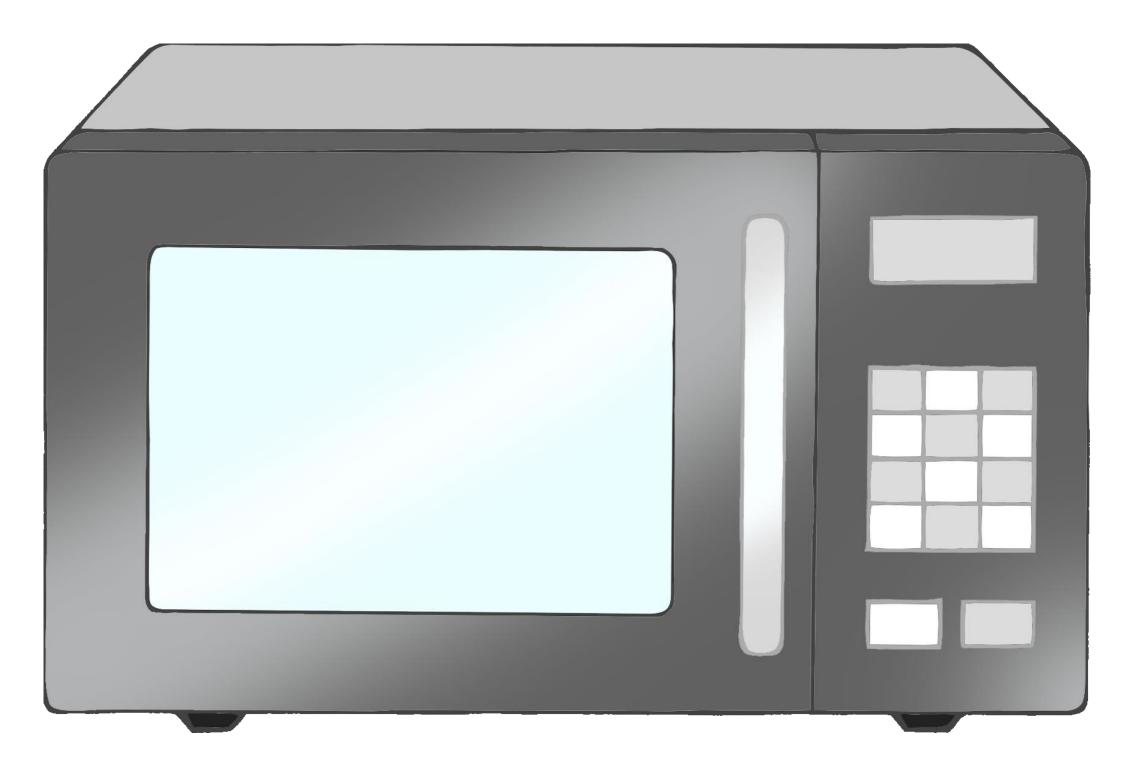

| Recipe |                              |
|--------|------------------------------|
|        |                              |
|        |                              |
|        |                              |
|        |                              |
|        |                              |
|        |                              |
|        | © 2023 Little Owls Resources |



#### Kitchen Word Mat



toaster



microwave



oven



tea towel



dishwasher



saucepan



fridge freezer



mug



frying pan



kettle



wooden spoon



bin









#### Kitchen Checklist





#### Kitchen Checklist







#### tea towel

© 2022 Little Owls Resources



#### mop

© 2022 Little Owls Resources



#### broom



oven

© 2022 Little Owls Resources



bin

© 2022 Little Owls Resources



# dustpan and brush



#### toaster

© 2022 Little Owls Resources



#### microwave

© 2022 Little Owls Resources



#### dishwasher



#### mug

© 2022 Little Owls Resources



## frying pan

© 2022 Little Owls Resources



## fridge freezer



# vase of flowers

© 2022 Little Owls Resources



### ironing board

© 2022 Little Owls Resources



iron



#### apron

© 2022 Little Owls Resources



#### kettle

© 2022 Little Owls Resources



### cutlery





sieve

© 2022 Little Owls Resources



wooden spoon



© 2022 Little Owls Resources



fork

©