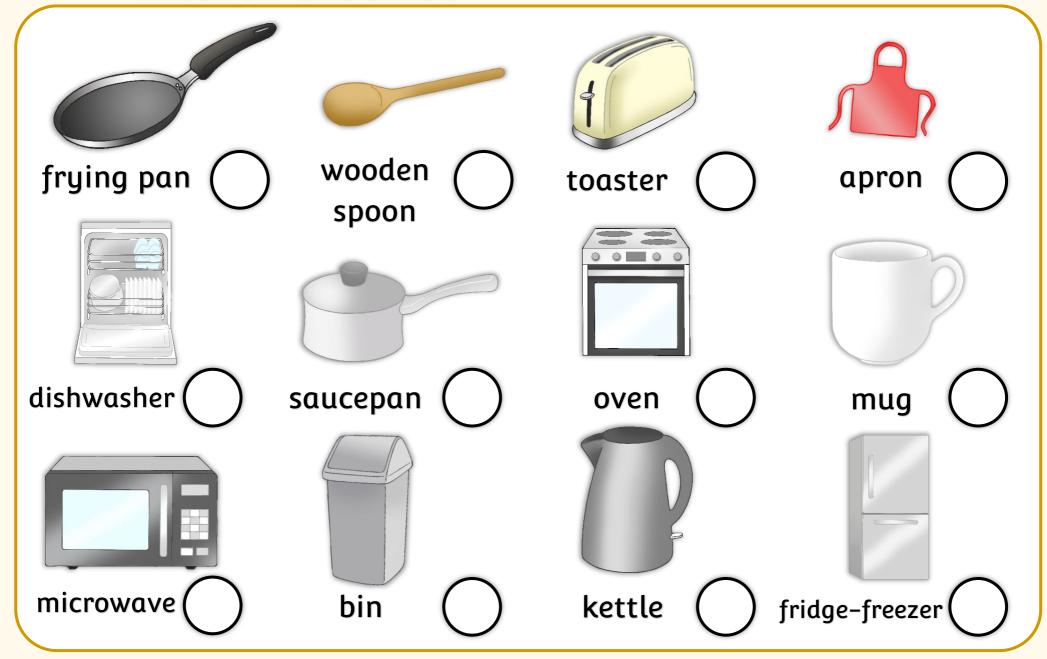

#### Kitchen Word Mat

toaster

microwave

oven

tea towel

dishwasher

saucepan

fridge freezer

mug

frying pan

kettle

wooden spoon

bin