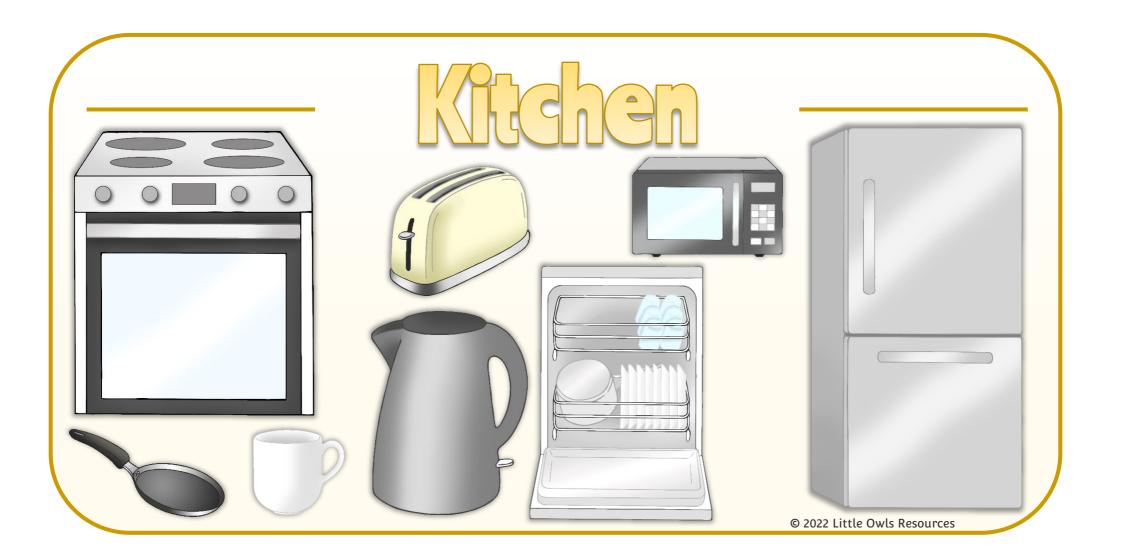

#### Kitchen Word Mat

toaster

microwave

oven

tea towel

dishwasher

saucepan

fridge freezer

mug

frying pan

kettle

wooden spoon

bin

#### broom

oven

© 2022 Little Owls Resources

bin

© 2022 Little Owls Resources

#### toaster

© 2022 Little Owls Resources

#### microwave

© 2022 Little Owls Resources

#### dishwasher

#### mug

© 2022 Little Owls Resources

## frying pan

© 2022 Little Owls Resources

## fridge freezer

#### kettle

© 2022 Little Owls Resources