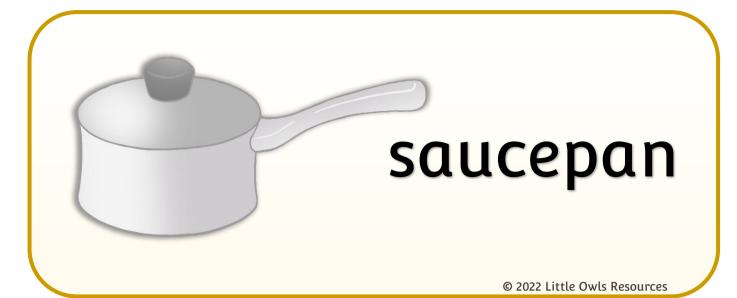

#### Kitchen Word Mat

toaster

microwave

oven

tea towel

dishwasher

saucepan

fridge freezer