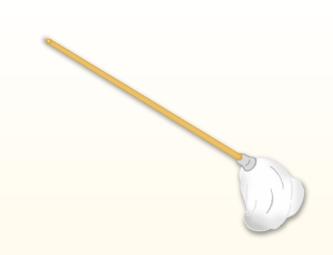

| Recipe |                              |
|--------|------------------------------|
|        |                              |
|        |                              |
|        |                              |
|        |                              |
|        |                              |
|        |                              |
|        | © 2023 Little Owls Resources |



#### Kitchen Word Mat



toaster



microwave



oven



tea towel



dishwasher



saucepan



fridge freezer



mug



frying pan



kettle



wooden spoon



bin









#### Kitchen Checklist





#### Kitchen Checklist







#### tea towel

© 2022 Little Owls Resources



#### mop

© 2022 Little Owls Resources



#### broom



oven

© 2022 Little Owls Resources



bin

© 2022 Little Owls Resources



# dustpan and brush



#### toaster

© 2022 Little Owls Resources



#### microwave

© 2022 Little Owls Resources



#### dishwasher



#### mug

© 2022 Little Owls Resources



## frying pan

© 2022 Little Owls Resources



## fridge freezer



# vase of flowers

© 2022 Little Owls Resources



### ironing board

© 2022 Little Owls Resources



iron



#### apron

© 2022 Little Owls Resources



#### kettle

© 2022 Little Owls Resources



### cutlery





sieve

© 2022 Little Owls Resources



wooden spoon



© 2022 Little Owls Resources



fork

© 2022 Little Owls Resources