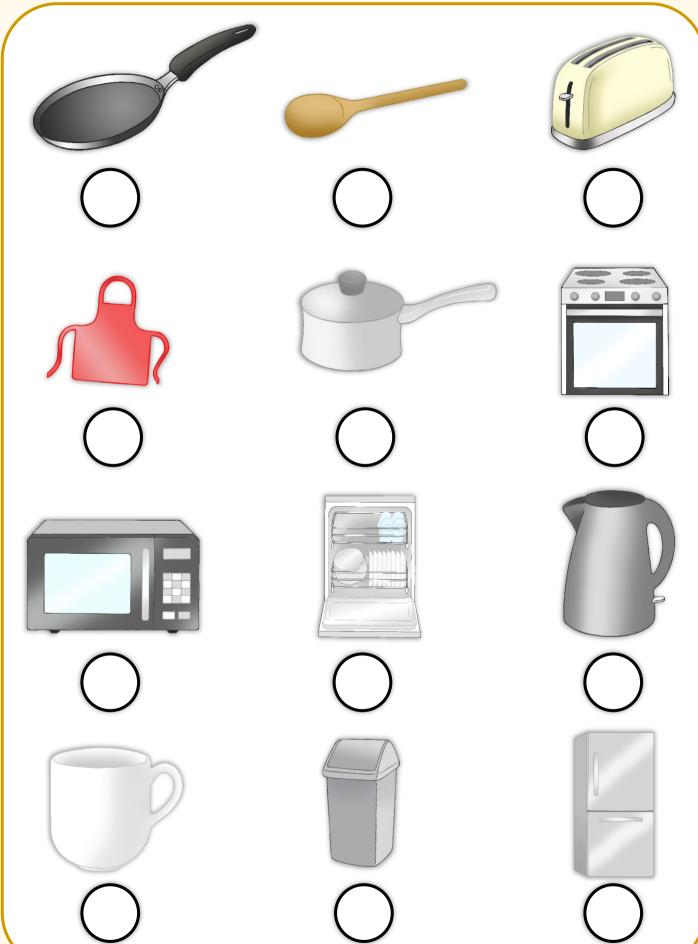

#### Kitchen Word Mat

toaster

microwave

oven

tea towel

dishwasher

saucepan

fridge freezer

mug

frying pan

kettle

wooden spoon

bin

#### toaster

© 2022 Little Owls Resources

#### microwave

© 2022 Little Owls Resources

#### dishwasher

#### mug

© 2022 Little Owls Resources

## frying pan

© 2022 Little Owls Resources

## fridge freezer

#### apron

© 2022 Little Owls Resources

#### kettle

© 2022 Little Owls Resources