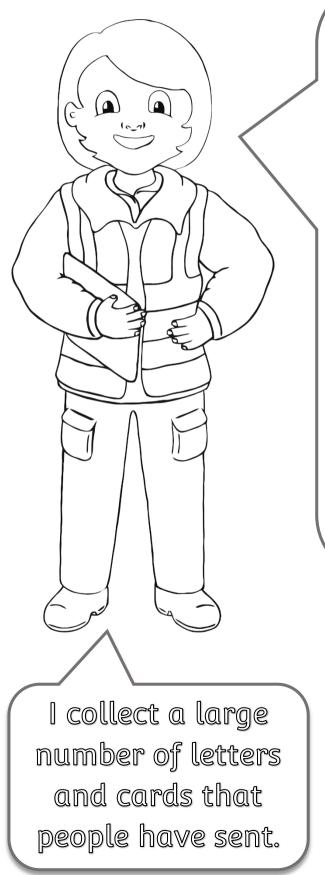

I collect a large number of letters and cards that people have sent.

()

I'm a **postal worker**. I collect letters and parcels that people want to send to someone else.

I help to sort the letters and parcels, so they get transported to the right person. I post letters through the person's letterbox.