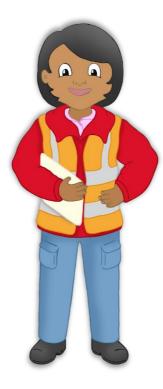

I collect a large number of letters and cards that people have sent.

()

I'm a **postal worker**. I collect letters and parcels that people want to send to someone else.

I help to sort the letters and parcels, so they get transported to the right person. I post letters through the person's letterbox.

When collecting or delivering I might use a post van to help me.

9

Sometimes I use scales to weigh the letters and parcels.

0.0

People post letters in a post box. I collect letters from the post box.

I'm a postal worker. I collect letters and parcels that people want to send to someone else. I help to sort the letters and parcels, so they get transported to the right person. I post letters through the person's letterbox.