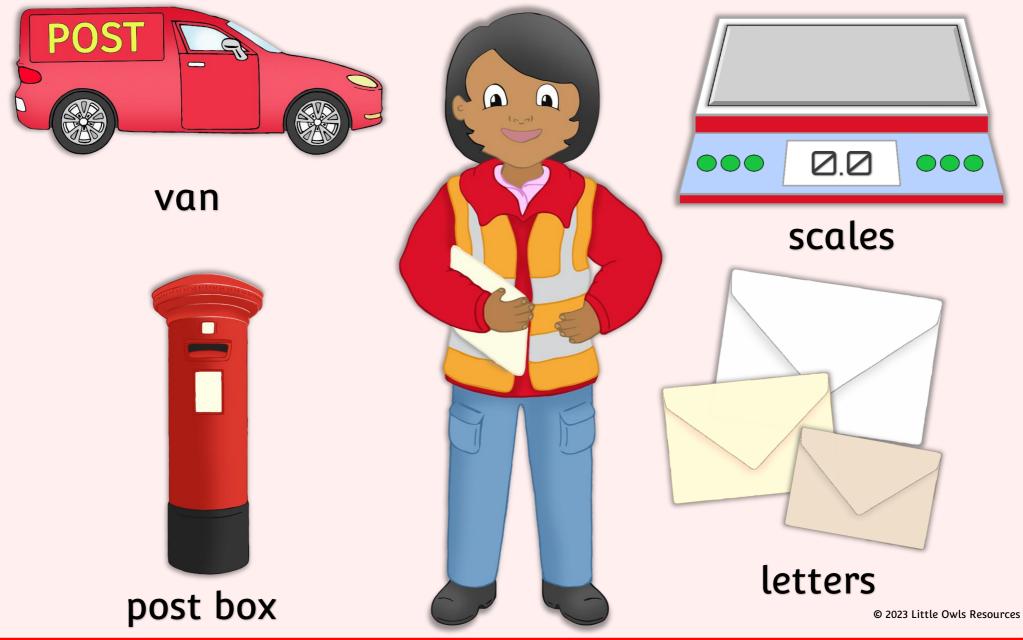

When collecting or delivering I might use a post van to help me.

9

Sometimes I use scales to weigh the letters and parcels.

0.0

People post letters in a post box. I collect letters from the post box.

I'm a postal worker. I collect letters and parcels that people want to send to someone else. I help to sort the letters and parcels, so they get transported to the right person. I post letters through the person's letterbox.

POST

When collecting or delivering I might use a post van to help me.

Sometimes I use scales to weigh the letters and parcels.

People post letters in a post box. I collect letters from the post box.

© 2023 Little Owls Resources