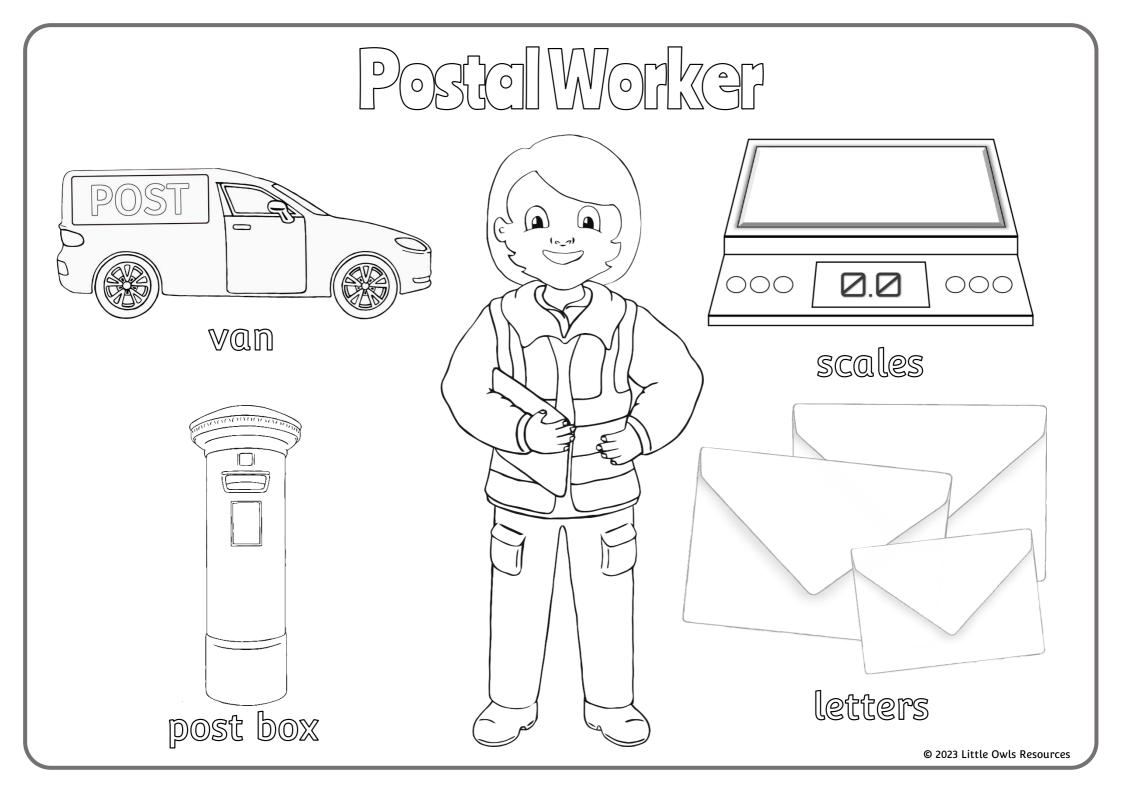

When collecting or delivering I might use a post van to help me.

9

Sometimes I use scales to weigh the letters and parcels.

0.0

People post letters in a post box. I collect letters from the post box.

I'm a postal worker. I collect letters and parcels that people want to send to someone else. I help to sort the letters and parcels, so they get transported to the right person. I post letters through the person's letterbox.

POST

When collecting or delivering I might use a post van to help me.

Sometimes I use scales to weigh the letters and parcels.

People post letters in a post box. I collect letters from the post box.

© 2023 Little Owls Resources