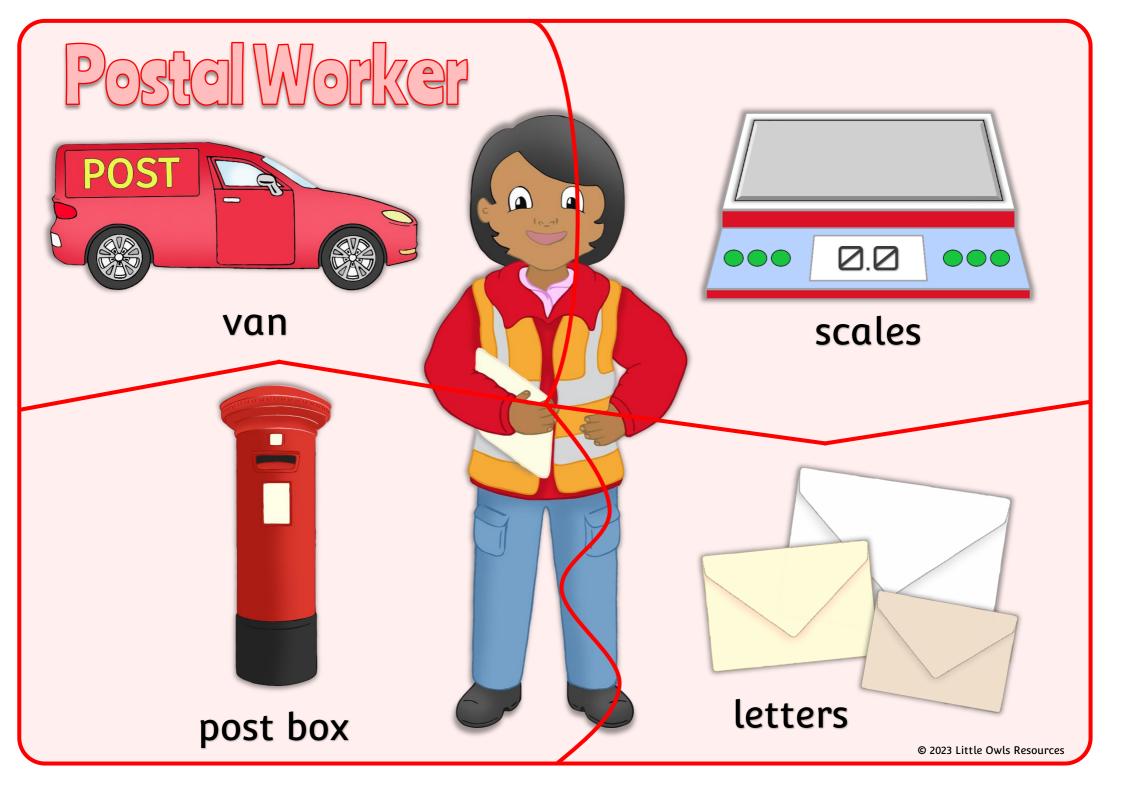

When collecting or delivering I might use a post van to help me.

9

Sometimes I use scales to weigh the letters and parcels.

0.0

People post letters in a post box. I collect letters from the post box.

I'm a postal worker. I collect letters and parcels that people want to send to someone else. I help to sort the letters and parcels, so they get transported to the right person. I post letters through the person's letterbox.

POST

When collecting or delivering I might use a post van to help me.

Sometimes I use scales to weigh the letters and parcels.

People post letters in a post box. I collect letters from the post box.

© 2023 Little Owls Resources