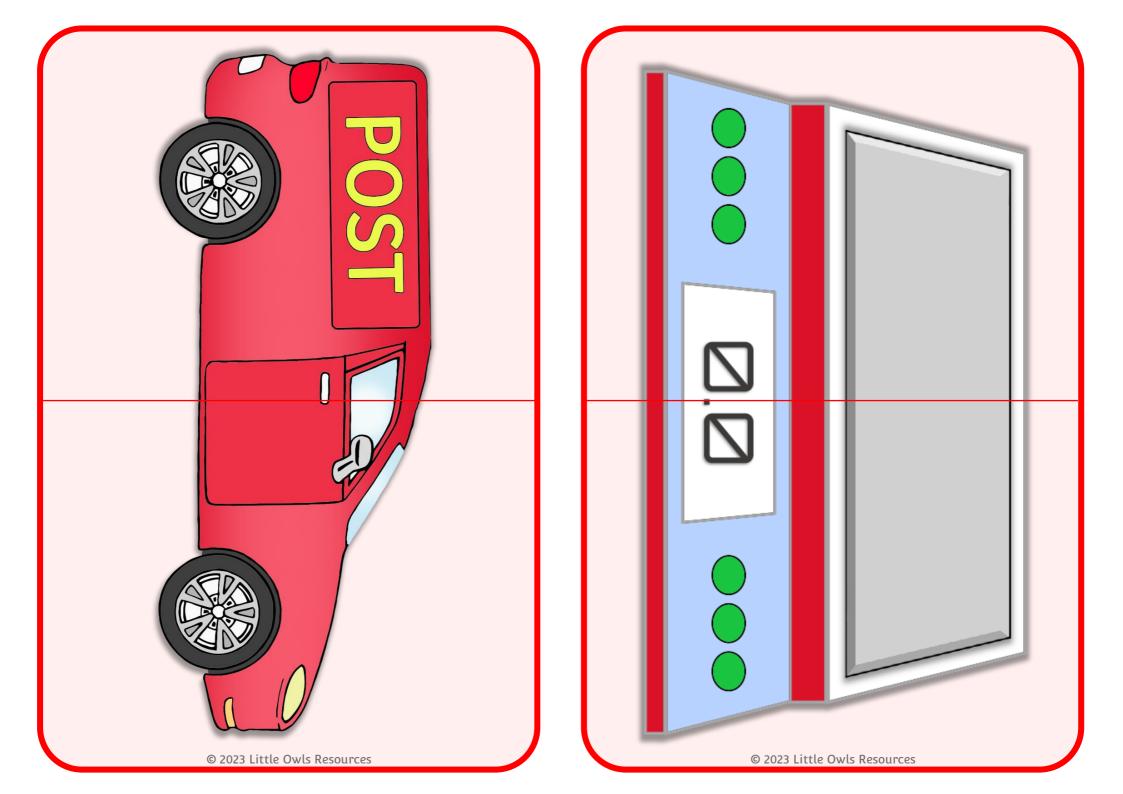

When collecting or delivering I might use a post van to help me.

9

Sometimes I use scales to weigh the letters and parcels.

0.0

People post letters in a post box. I collect letters from the post box.

I'm a postal worker. I collect letters and parcels that people want to send to someone else. I help to sort the letters and parcels, so they get transported to the right person. I post letters through the person's letterbox.

POST

When collecting or delivering I might use a post van to help me.

Sometimes I use scales to weigh the letters and parcels.

People post letters in a post box. I collect letters from the post box.

© 2023 Little Owls Resources