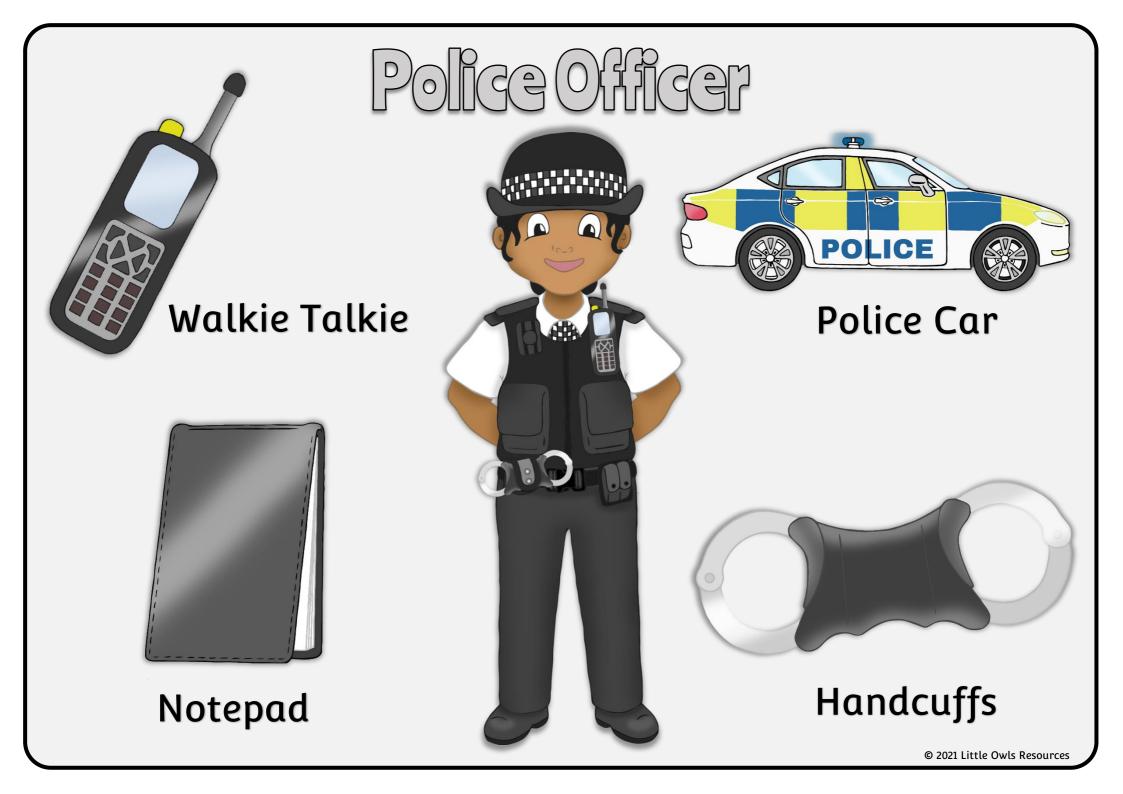

lf I arrest someone, I may put handcuffs on them. I have a walkie talkie so I can talk with other police officers. I have a notepad to write down any important information.

© 2021 Little Owls Resources