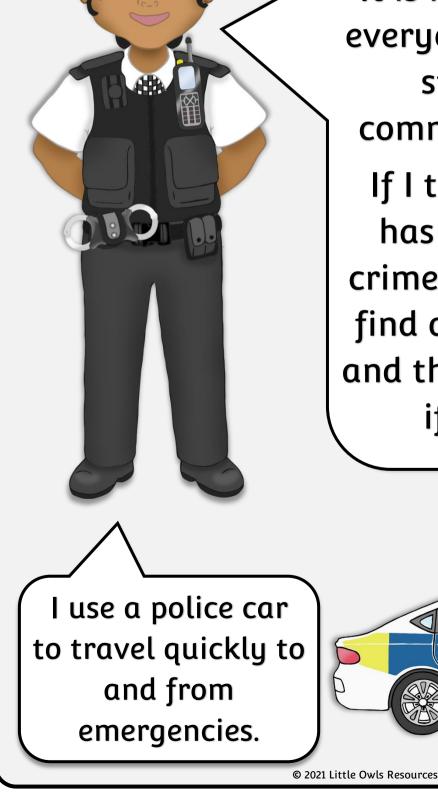

I'm a police officer. It is my job to keep everyone safe and to stop people committing crimes. If I think a person has committed a crime, it is my job to find out all about it and then arrest them if I need to.

POLICE

© 2021 Little Owls Resources

I'm a police officer. It is my job to keep everyone safe and to stop people committing crimes. If I think a person has committed a crime, it is my job to find out all about it and then arrest them if I need to.