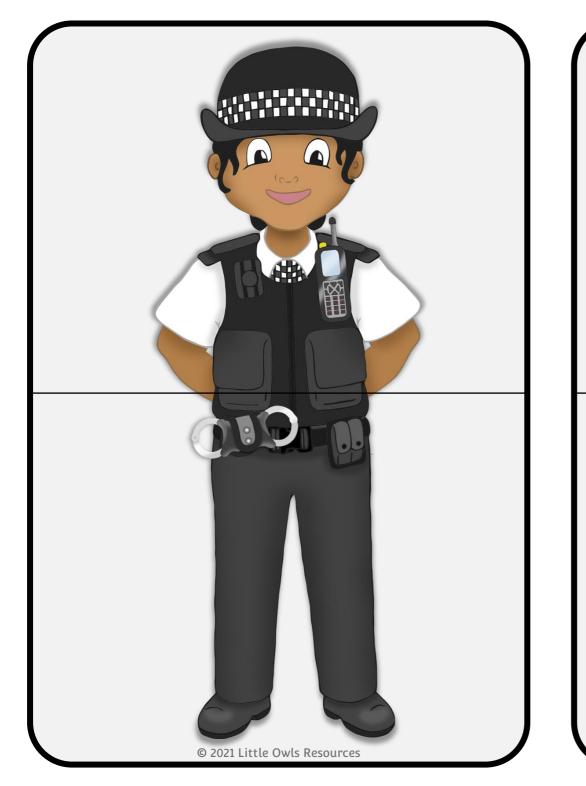

I'm a police officer. It is my job to keep everyone safe and to stop people committing crimes. If I think a person has committed a crime, it is my job to find out all about it and then arrest them if I need to.

POLICE

© 2021 Little Owls Resources

I'm a police officer. It is my job to keep everyone safe and to stop people committing crimes. If I think a person has committed a crime, it is my job to find out all about it and then arrest them if I need to.