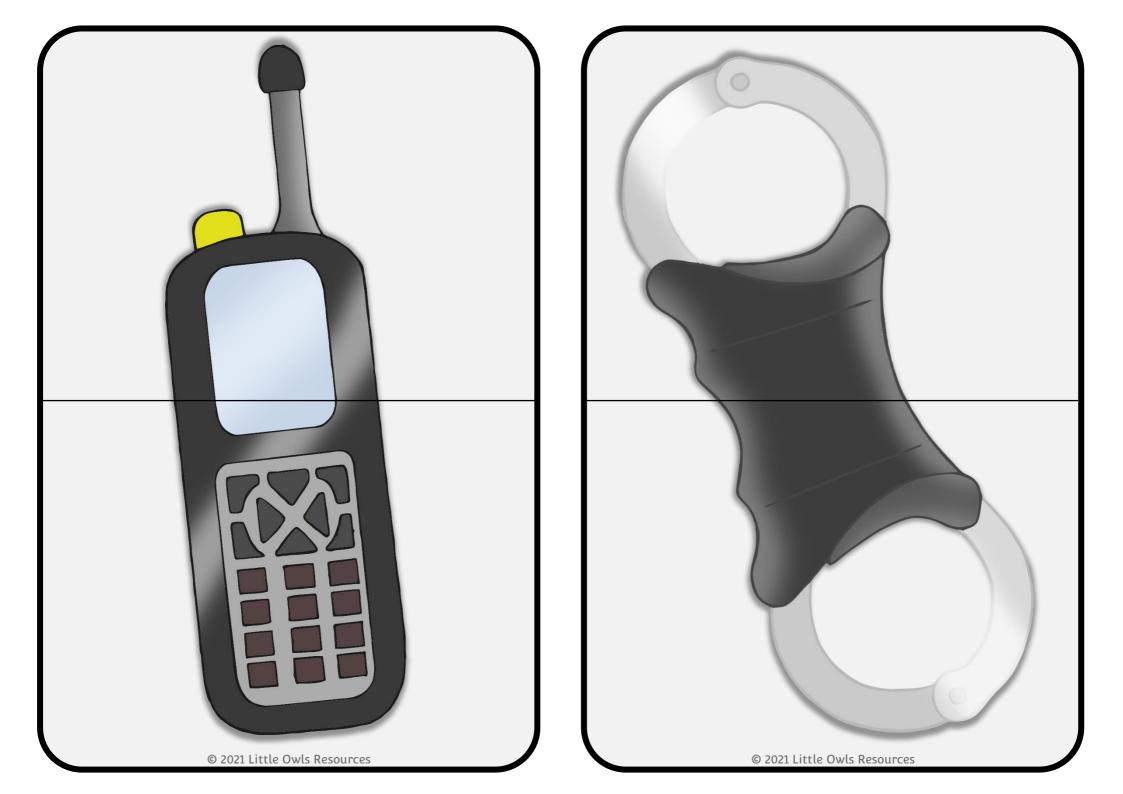

lf I arrest someone, I may put handcuffs on them. I have a walkie talkie so I can talk with other police officers. I have a notepad to write down any important information.

© 2021 Little Owls Resources