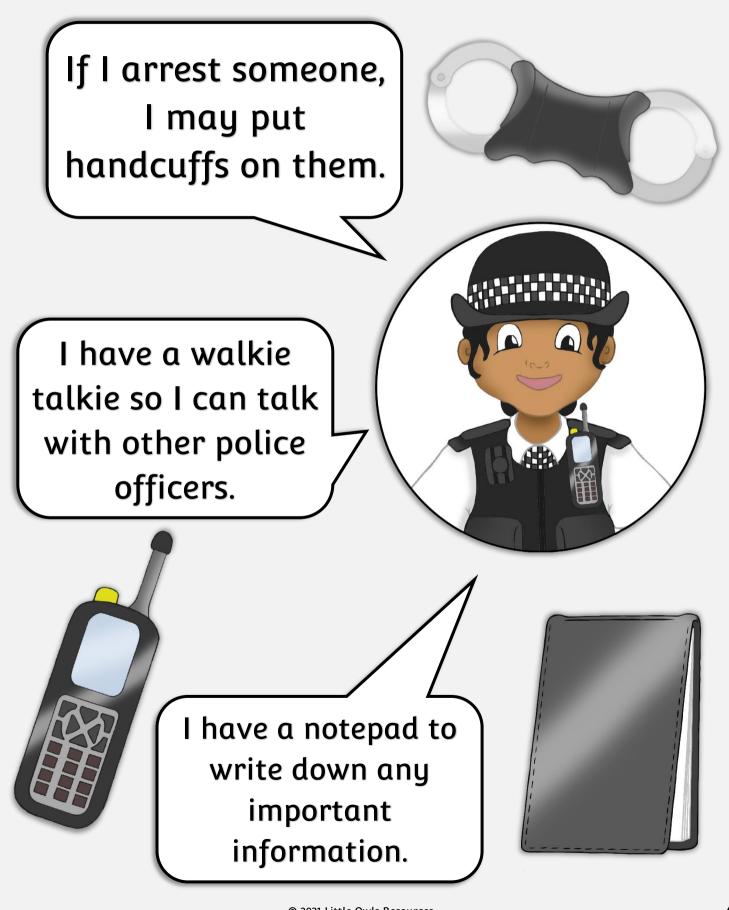

lf I arrest someone, I may put handcuffs on them. I have a walkie talkie so I can talk with other police officers. I have a notepad to write down any important information.

© 2021 Little Owls Resources