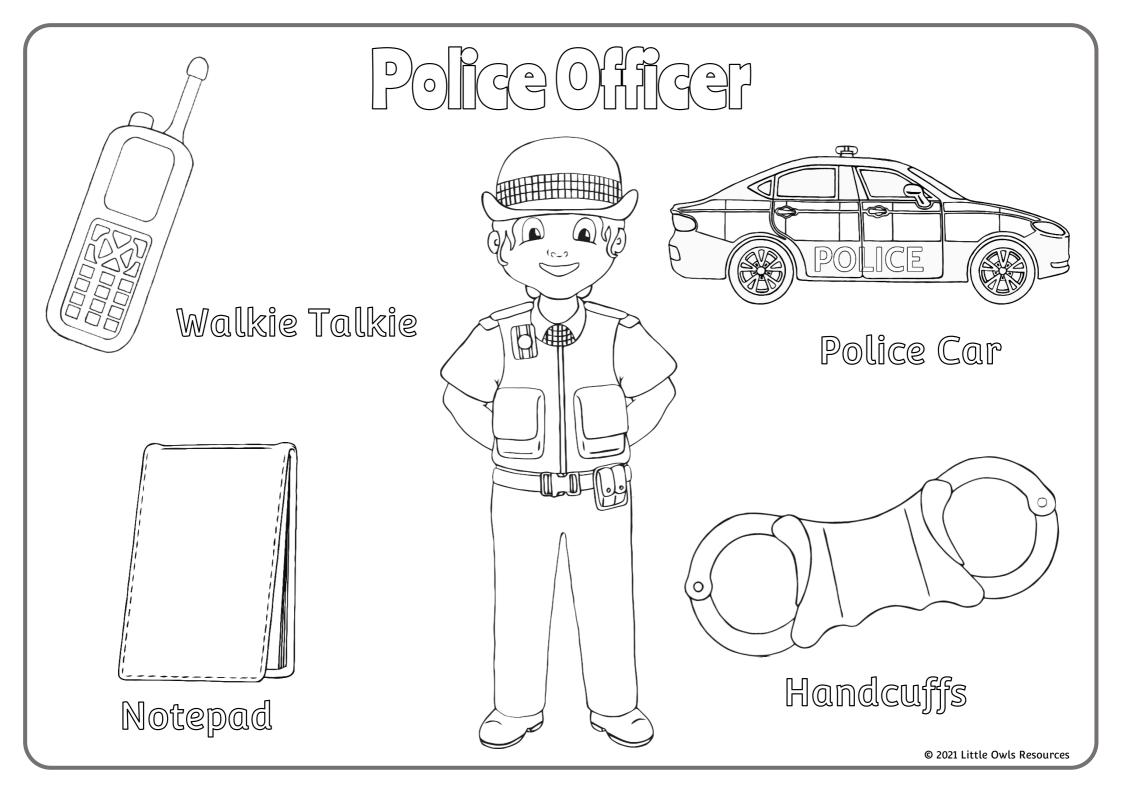

lf I arrest someone, I may put handcuffs on them. I have a walkie talkie so I can talk with other police officers. I have a notepad to write down any important information.

© 2021 Little Owls Resources