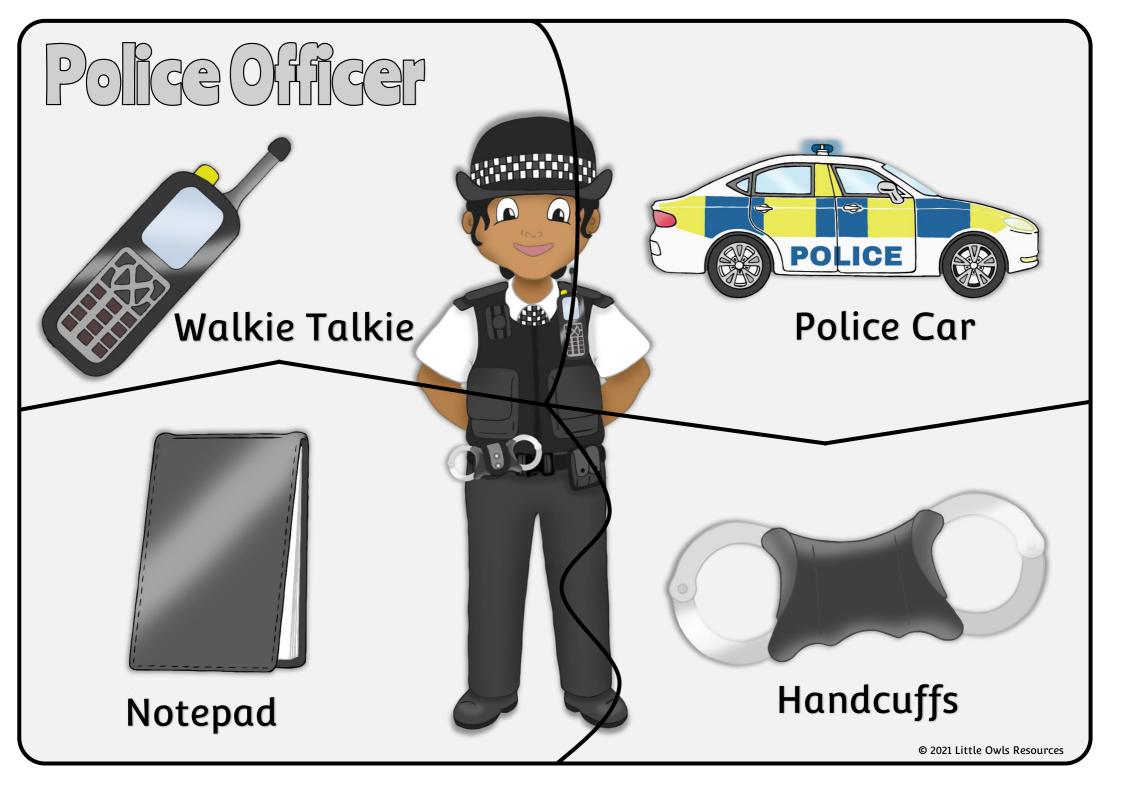

lf I arrest someone, I may put handcuffs on them. I have a walkie talkie so I can talk with other police officers. I have a notepad to write down any important information.

© 2021 Little Owls Resources