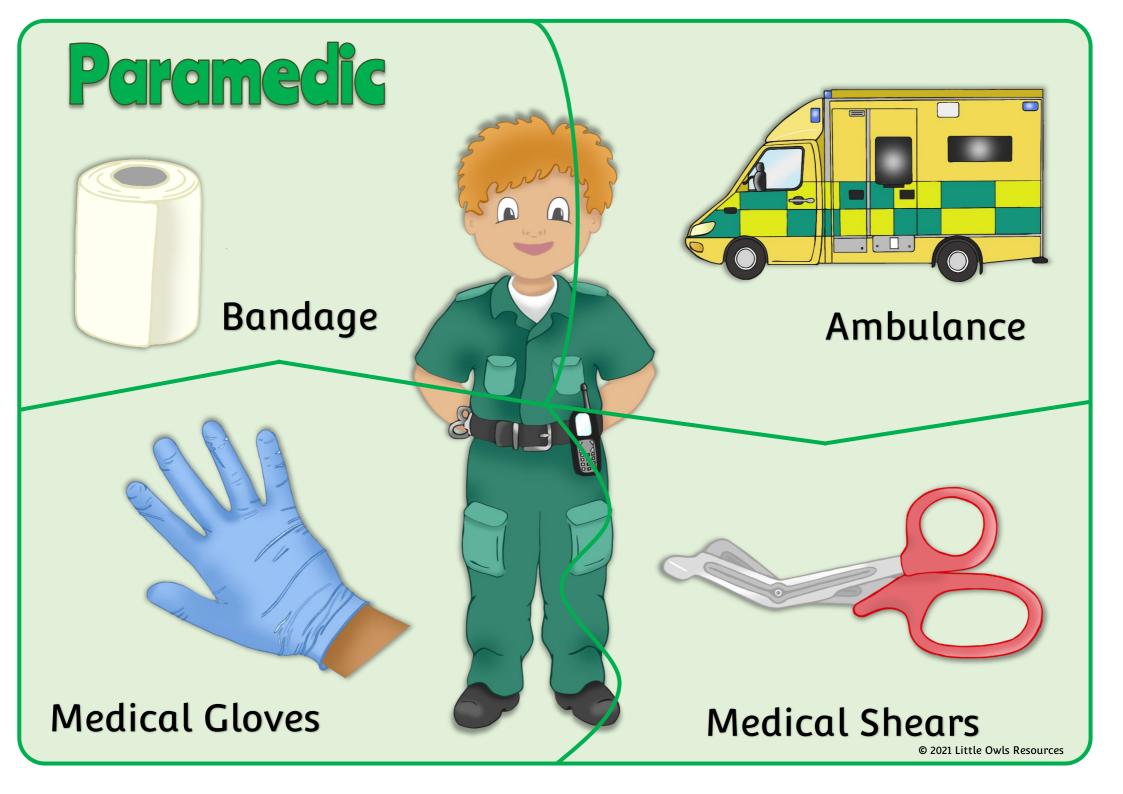

## Paramedic

I'm a paramedic.

My job is to help people who are badly hurt or seriously ill.

If they need extra help, I transport them quickly and carefully to a hospital where they will be cared for by doctors and nurses.

I use an ambulance to travel quickly to and from emergencies.

## Paramedic

I use medical gloves when I am helping people.

Sometimes I use medical shears to cut off clothing.

If someone is injured, I use a bandage to dress their wound.

## Paramedic

Bandage

**Medical Gloves** 

**Ambulance** 

**Medical Shears** 

© 2021 Little Owls Resources