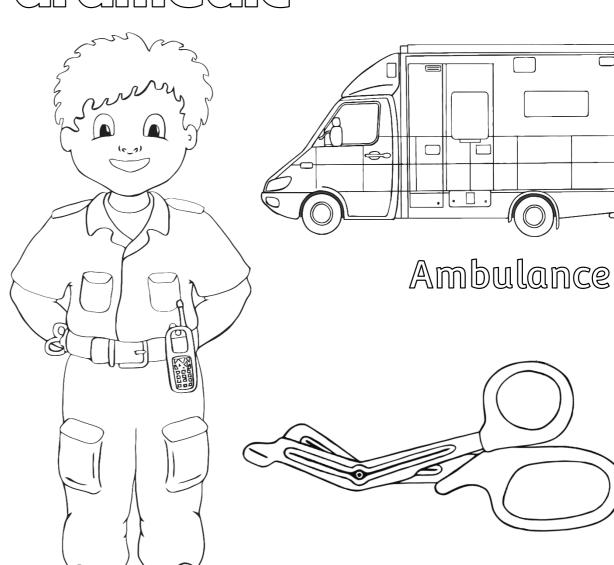

## Paramedic

I'm a paramedic.

My job is to help people who are badly hurt or seriously ill.

If they need extra help, I transport them quickly and carefully to a hospital where they will be cared for by doctors and nurses.

I use an ambulance to travel quickly to and from emergencies.

## Paramedic

I use medical gloves when I am helping people.

Sometimes I use medical shears to cut off clothing.

If someone is injured, I use a bandage to dress their wound.

## Paramedic

Bandage

**Medical Gloves** 

**Ambulance** 

**Medical Shears** 

© 2021 Little Owls Resources