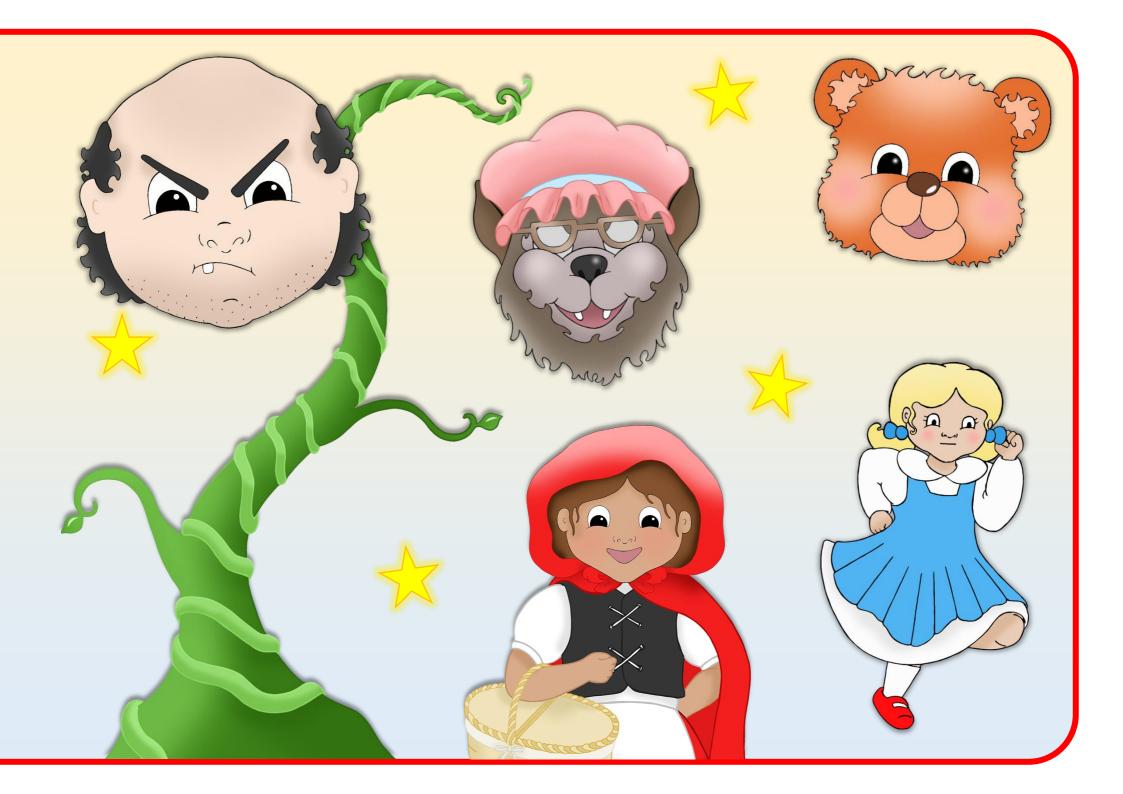

## Goldocks and the Three Bears

Pantomime Theatre presents

JOCK endthe Beanstalk

Pantomime Theatre presents

### Little Red Riche Hood

### Daddy Bear

## Mummy Bear

#### Jack's Mum

## Grandmother

# Wolf in disguise