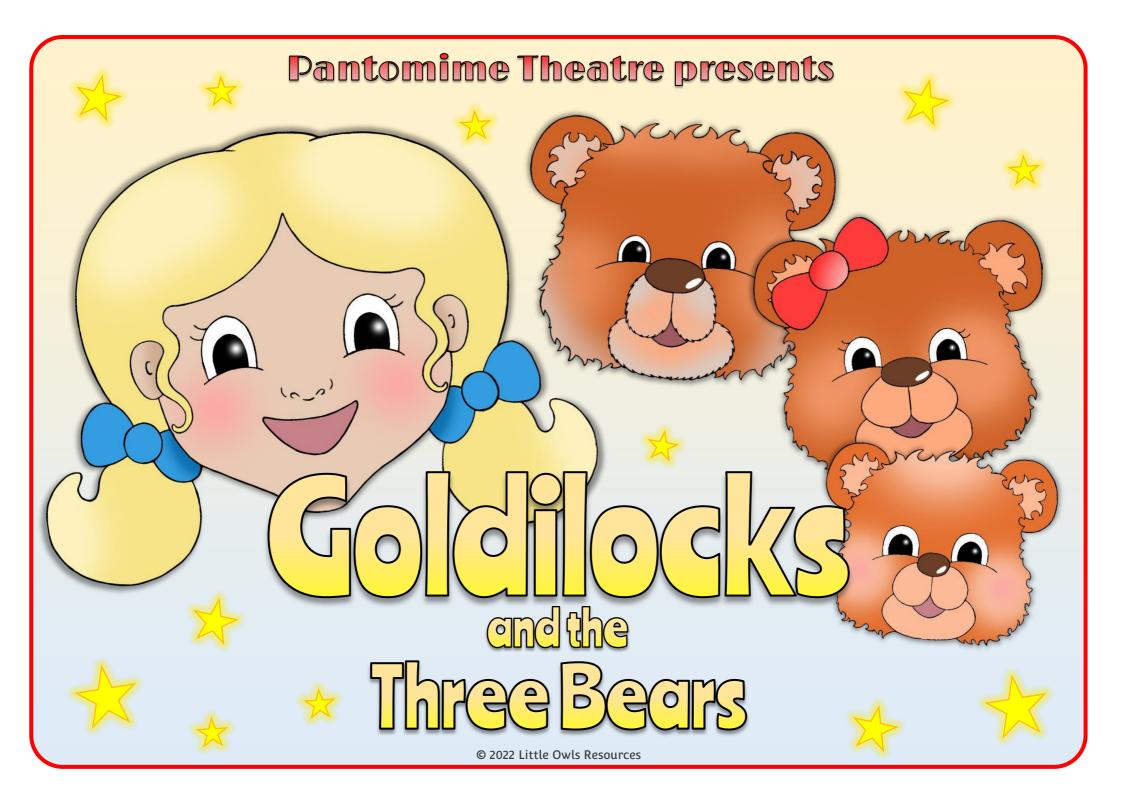

## Goldocks and the Three Bears

Pantomime Theatre presents

JOCK endthe Beanstalk

Pantomime Theatre presents