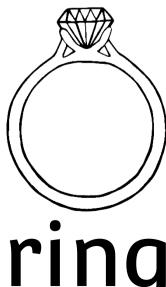

booklet



Circle the pictures that use the (ng)



sound.













## Colour the pictures that use the 19 sound.















Circle the ng sound.

th ng ng S ng

Practise writing **Ng**.

ng

ng

ng

Write **NG** and then read the word.





wi

Read the words and colour the pictures.



## wing



sing



Match the word with the picture.

ring

zip

cat

sing

bus

wing













Name: Write the words for the pictures. Tick the **ng** words. ✓ www.littleowlsresources.com © 2020 Little Owls Resources

| Name:                        |                                 |
|------------------------------|---------------------------------|
| Write the words for the pict | ures. Tick the <b>ng</b> words. |
|                              |                                 |
|                              |                                 |
|                              |                                 |
|                              |                                 |
|                              |                                 |
|                              |