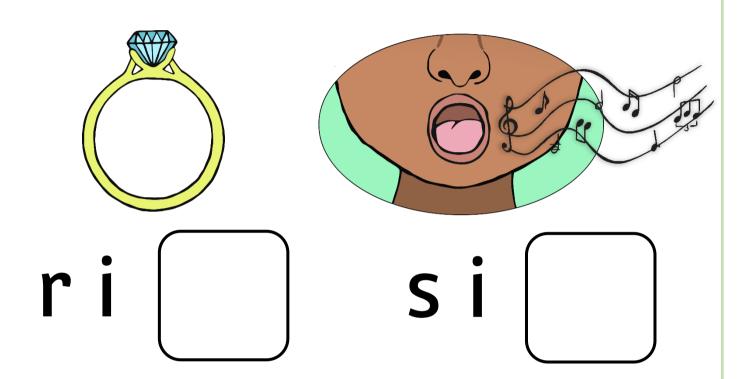

booklet



Circle the pictures that use the (ng)



sound.













## Colour the pictures that use the 19 sound.















Circle the ng sound.

th ng ng S ng

Practise writing **Ng**.

ng

ng

ng

Write **NG** and then read the word.





wi

Read the words and colour the pictures.



## wing



sing



Match the word with the picture.

ring

zip

cat

sing

bus

wing













Name: Write the words for the pictures. Tick the **ng** words. ✓ www.littleowlsresources.com © 2020 Little Owls Resources

| Name:                        |                                 |
|------------------------------|---------------------------------|
| Write the words for the pict | ures. Tick the <b>ng</b> words. |
|                              |                                 |
|                              |                                 |
|                              |                                 |
|                              |                                 |
|                              |