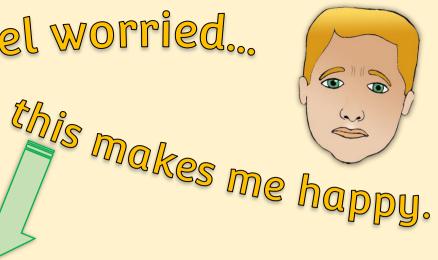

'This is me' sheets (BW)

p8-9

· Sheets for children to fill in independently or with adult help to tell new teacher about themselves

'When I feel worried' sheet (vertical)

p10

• Sheets for children to complete with some support about their coping strategies.

# when I feel worried...

When I feel angry...

This is my name

# This is my favourite TV show! © 2022 Little Owls Resources

This is my name

This is my favourite toy!

This is my hand pring Name: Date: Thisismyname © 2021 Little Owls Resources

Theis my hencepring Name: Date: Thisis me Theismyneme © 2021 Little Owls Resources When I feel worried... these things make me happy.