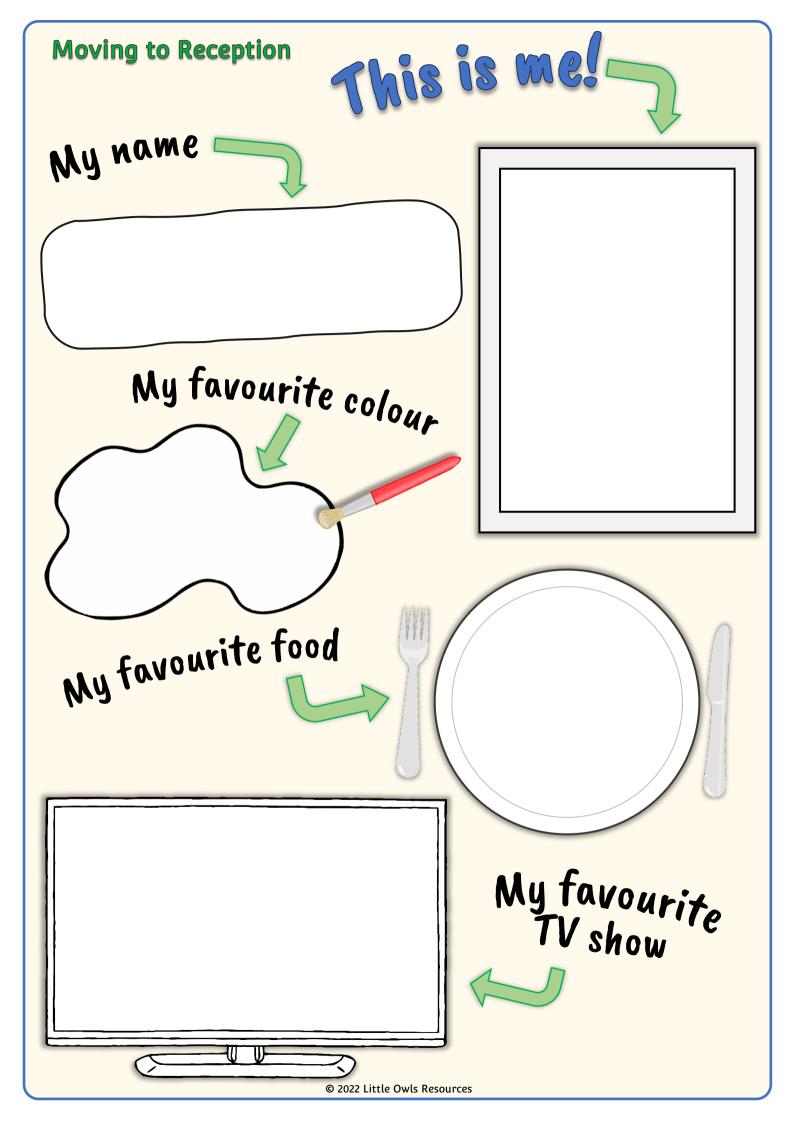

### Moving to Reception - EYFS handover pack

EYFS handover sheets

p2-5

• Forms to pass on attainment information to new teacher.

'This is me' sheets (colour)

p6-7

• Sheets for children to fill in independently or with adult help to tell new teacher about themselves.

# Moving to Reception This is me! My name is: My favourite colour is: I am years old. My hair is: My eyes are: My favourite food is: My favourite drink is: My favourite toy is: My favourite tv show is: My favourite animal is: My favourite thing to do is: At school I am looking forward to: © 2022 Little Owls Resources

| Moving to Reception                      | This is med             |
|------------------------------------------|-------------------------|
| My name is:                              |                         |
| I am years old.                          | My favourite colour is: |
| My eyes are:                             | My hair is:             |
| My favourite food is:                    |                         |
| My favourite drink is:                   |                         |
| My favourite toy is:                     |                         |
| My favourite tv show is:                 |                         |
| My favourite animal is:                  |                         |
| My favourite thing to do is:             |                         |
| At school I<br>am looking<br>forward to: |                         |
| © 2022                                   | Little Owls Resources   |