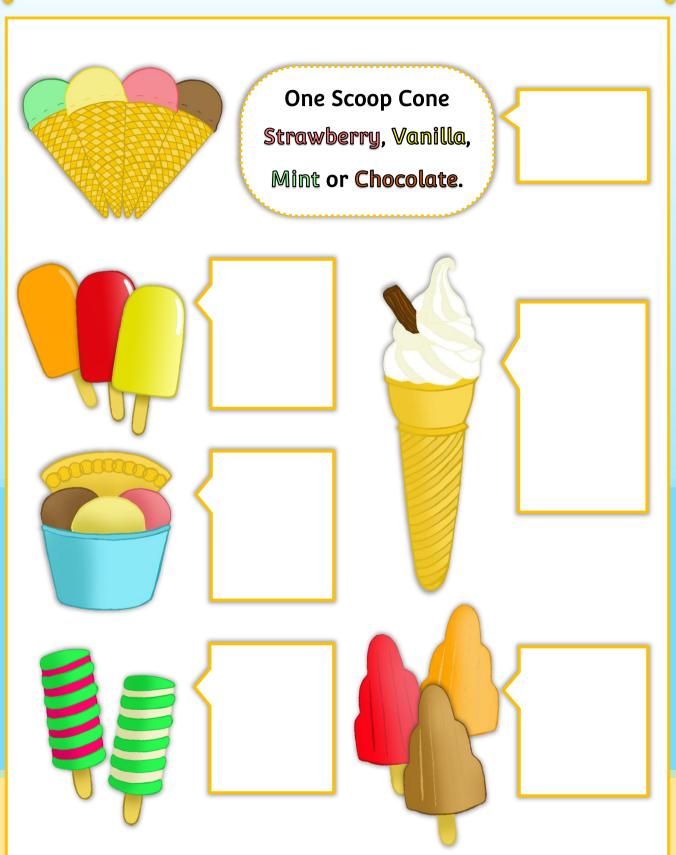

### Ce-Greams & Lollies

One Scoop Cone Strawberry, Vanilla, Mint or Chocolate.

15p

10p

20p

15p

10p