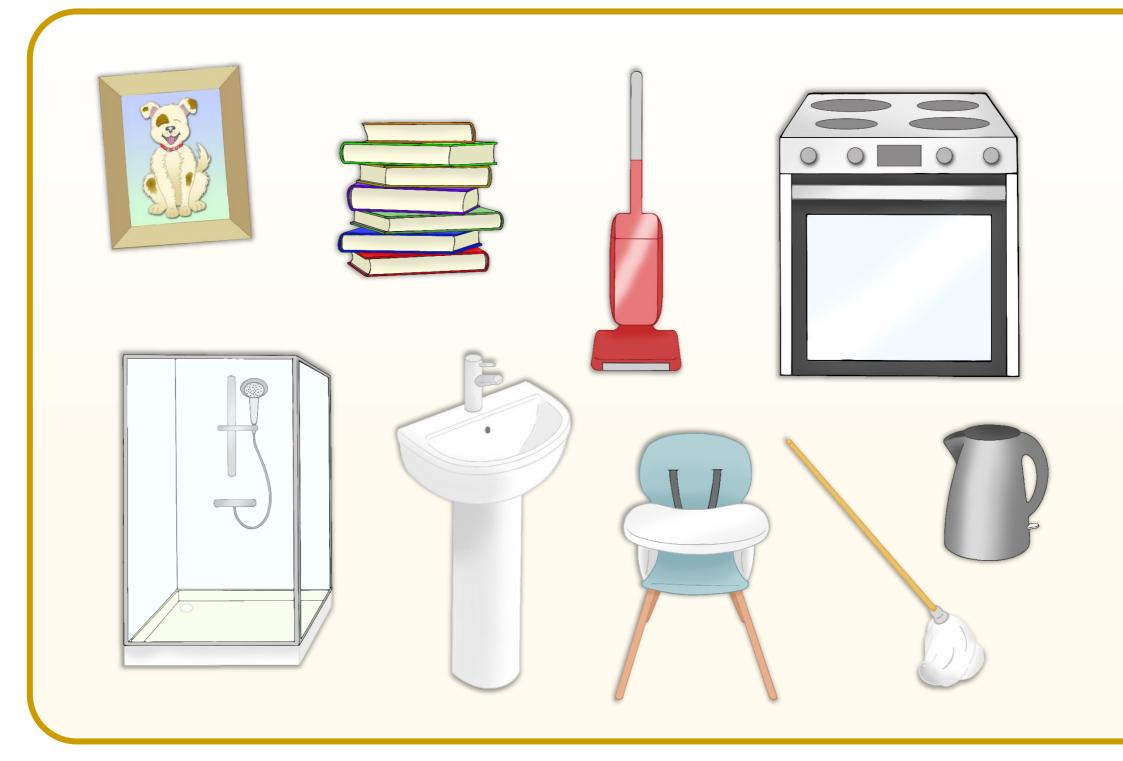

# pictures

### books

© 2022 Little Owls Resources

# vacuum cleaner

© 2022 Little Owls Resources

#### oven

© 2022 Little Owls Resources

### shower

© 2022 Little Owls Resources

### sink

# highchair

© 2022 Little Owls Resources

rug

#### mop

© 2022 Little Owls Resources