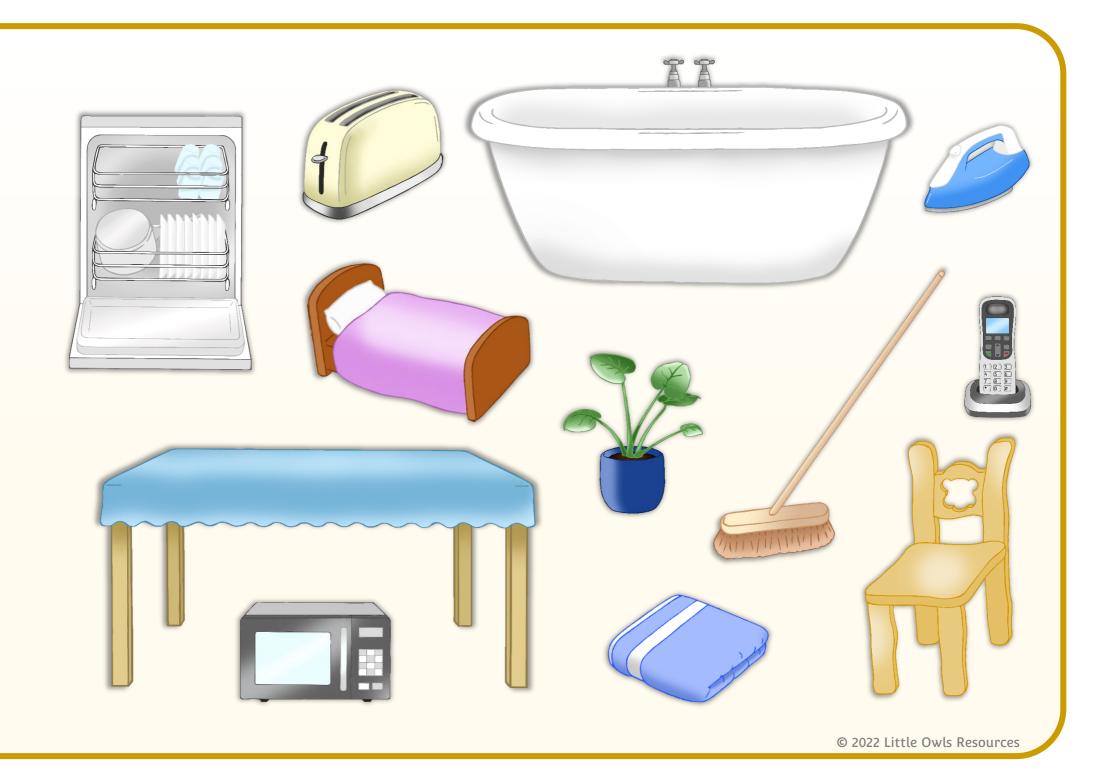

### dishwasher

### toaster

© 2022 Little Owls Resources

### bath

© 2022 Little Owls Resources

# ironing board

© 2022 Little Owls Resources

iron

# toilet

© 2022 Little Owls Resources

bed

© 2022 Little Owls Resources

# houseplant

© 2022 Little Owls Resources

#### broom

### microwave

© 2022 Little Owls Resources

# towel

© 2022 Little Owls Resources

# home phone

© 2022 Little Owls Resources

# frying pan

© 2022 Little Owls Resources

chair