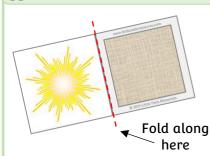

## Firework Colour Match

- Fold and laminate the explosion cards.
- Laminate the large colour rocket cards.
- 1. Place the explosion cards face down.
- 2. Each child to have a large colour rocket card in front of them.
- 3. Children take it in turns to turn over a card.
- 4. If the explosion colour matches their rocket colour they keep the explosion card. If not, the card is turned back over.
- 5. The winner is the first person to collect all the correct colour explosions for their rocket.