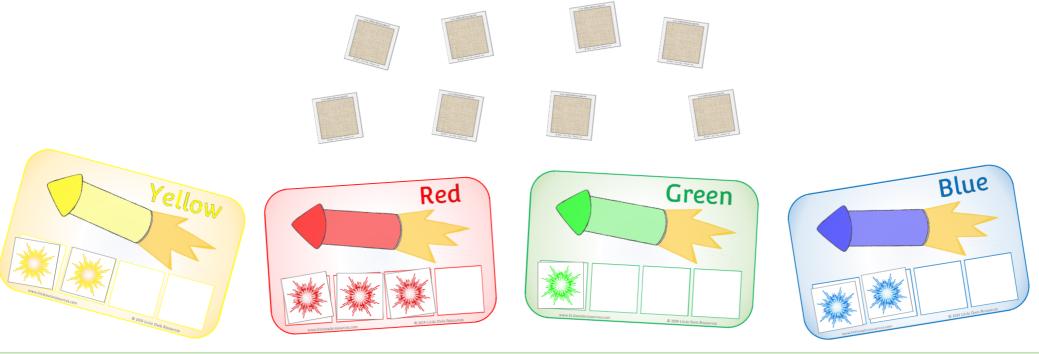

## Firework Colour Match

- Fold and laminate the explosion cards.
- Laminate the large colour rocket cards.
- 1. Place the explosion cards face down.
- 2. Each child to have a large colour rocket card in front of them.
- 3. Children take it in turns to turn over a card.
- 4. If the explosion colour matches their rocket colour they keep the explosion card. If not, the card is turned back over.
- 5. The winner is the first person to collect all the correct colour explosions for their rocket.