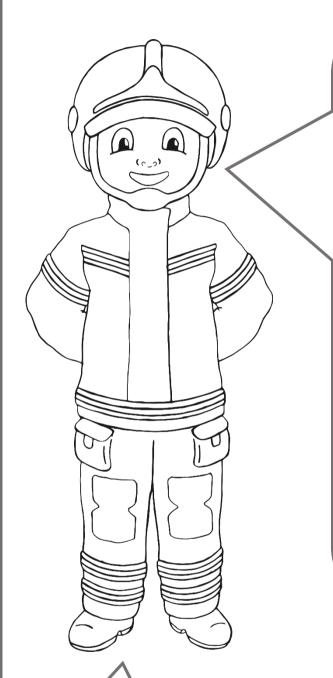

I'm a firefighter.

If there is a fire that needs to be put out, I will arrive as quick as I can to help.

I will also do my best to rescue anyone from a fire that might be trapped.

I wear special clothes to protect me.

I will also do my best to rescue anyone from a fire that might be trapped.

I wear special clothes to protect me.

I use a fire engine to travel quickly to and from emergencies.

I use a hose to help me put out fires.