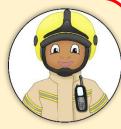

I'm a firefighter.

If there is a fire that needs to be put out, I will arrive as quick as I can to help.

I will also do my best to rescue anyone from a fire that might be trapped.

I wear special clothes to protect me.

I use a fire engine to travel quickly to and from emergencies.

I use a hose to help me put out fires.

I have a walkie talkie so I can contact other firefighters when I need to.

I'm a firefighter.

If there is a fire that needs to be put out, I will arrive as quick as I can to help.

I will also do my best to rescue anyone from a fire that might be trapped.

I wear special clothes to protect me.

I use a fire engine to travel quickly to and from emergencies.

I use a hose to help me put out fires.

I have a bright torch to help me see in dark and smoky places.

I have a walkie talkie so I can contact other firefighters when I need to.

© 2021 Little Owls Resources