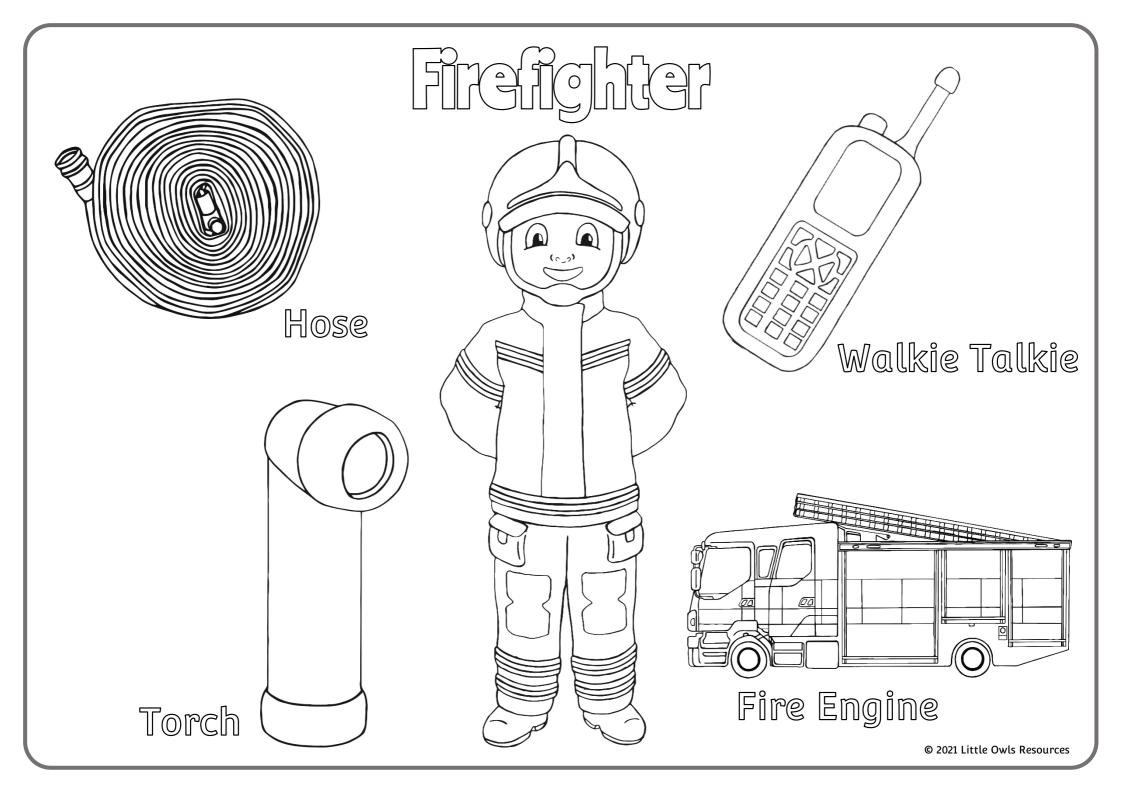

### Can you draw the items a firefighter needs?

#### Can you draw the items a firefighter needs?