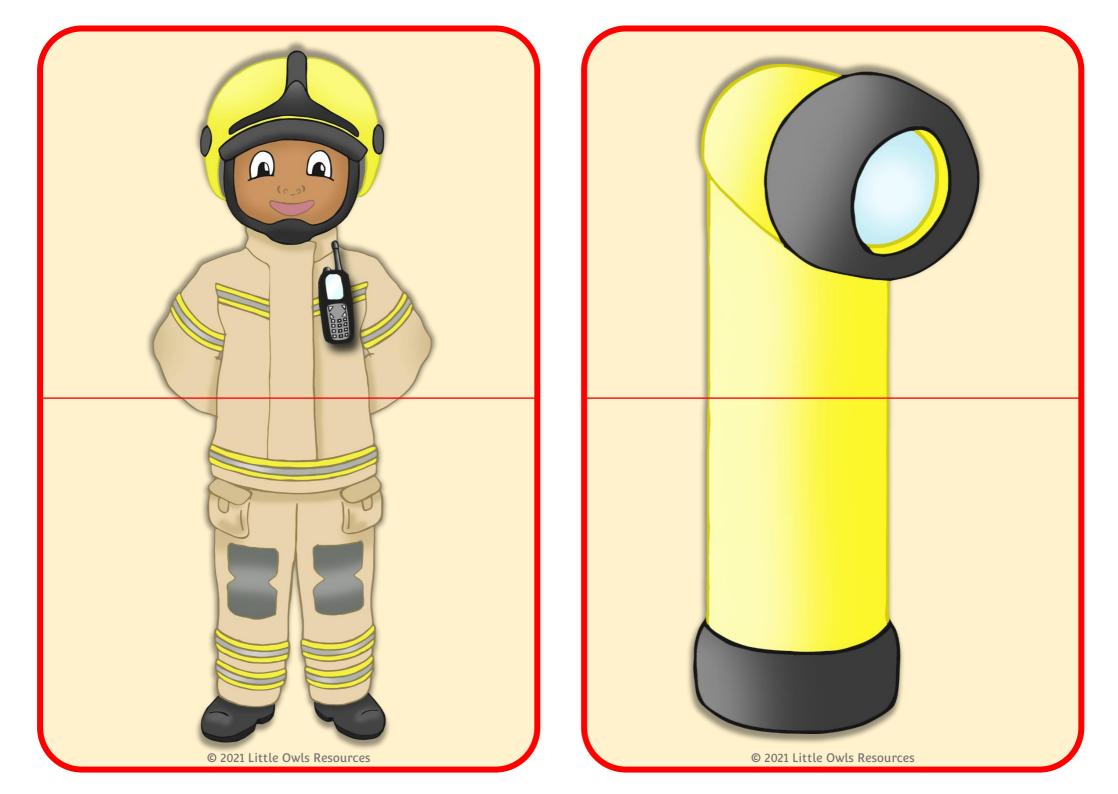

I'm a firefighter.

If there is a fire that needs to be put out, I will arrive as quick as I can to help.

I will also do my best to rescue anyone from a fire that might be trapped.

I wear special clothes to protect me.

I will also do my best to rescue anyone from a fire that might be trapped.

I wear special clothes to protect me.

I use a fire engine to travel quickly to and from emergencies.

I use a hose to help me put out fires.