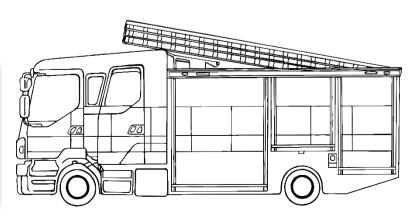

I use a fire engine to travel quickly to and from emergencies.

I use a hose to help me put out fires.

I have a walkie talkie so I can contact other firefighters when I need to.

I'm a firefighter.

If there is a fire that needs to be put out, I will arrive as quick as I can to help.