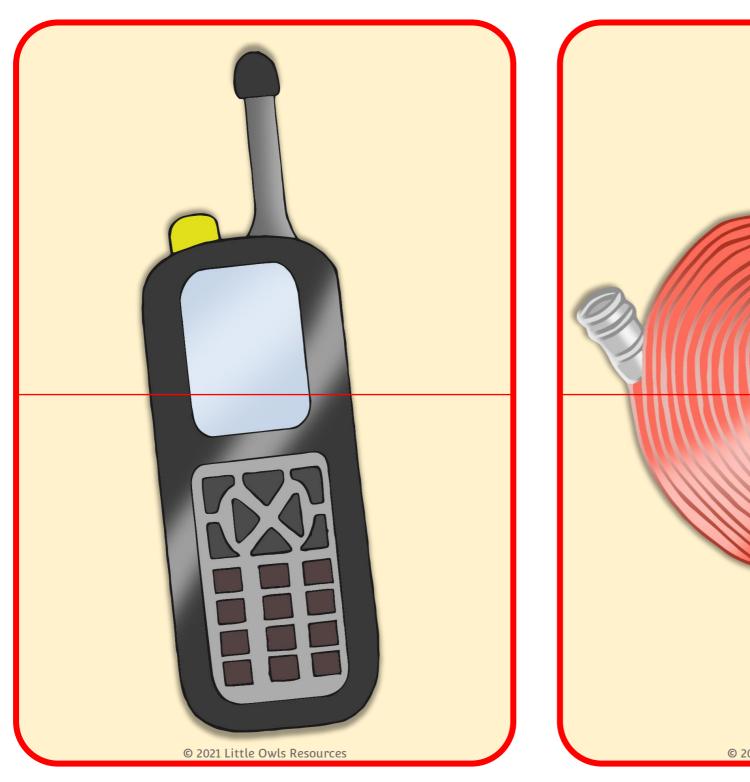

I have a bright torch to help me see in dark and smoky places.

I have a walkie talkie so I can contact other firefighters when I need to.

© 2021 Little Owls Resources