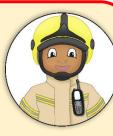

I'm a firefighter.

If there is a fire that needs to be put out, I will arrive as quick as I can to help.

I will also do my best to rescue anyone from a fire that might be trapped.

I wear special clothes to protect me.

I use a fire engine to travel quickly to and from emergencies.

I use a hose to help me put out fires.

I have a walkie talkie so I can contact other firefighters when I need to.

I'm a firefighter.

If there is a fire that needs to be put out, I will arrive as quick as I can to help.

I will also do my best to rescue anyone from a fire that might be trapped.

I wear special clothes to protect me.

I use a fire engine to travel quickly to and from emergencies.

I use a hose to help me put out fires.

I have a bright torch to help me see in dark and smoky places.

I have a walkie talkie so I can contact other firefighters when I need to.

© 2021 Little Owls Resources