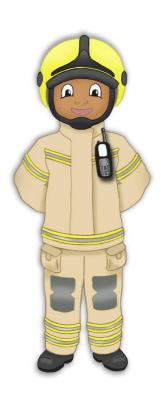

I'm a firefighter.

If there is a fire that needs to be put out, I will arrive as quick as I can to help.

I will also do my best to rescue anyone from a fire that might be trapped.

I wear special clothes to protect me.

I use a fire engine to travel quickly to and from emergencies.

I use a hose to help me put out fires.

I have a walkie talkie so I can contact other firefighters when I need to.

I'm a firefighter.

If there is a fire that needs to be put out, I will arrive as quick as I can to help.

I will also do my best to rescue anyone from a fire that might be trapped.

I wear special clothes to protect me.

I use a fire engine to travel quickly to and from emergencies.

I use a hose to help me put out fires.

I have a bright torch to help me see in dark and smoky places.

I have a walkie talkie so I can contact other firefighters when I need to.

© 2021 Little Owls Resources