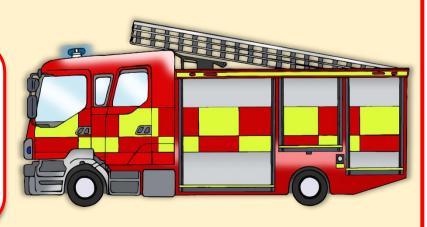

I use a fire engine to travel quickly to and from emergencies.

I use a hose to help me put out fires.

I have a walkie talkie so I can contact other firefighters when I need to.

I'm a firefighter.

If there is a fire that needs to be put out, I will arrive as quick as I can to help.