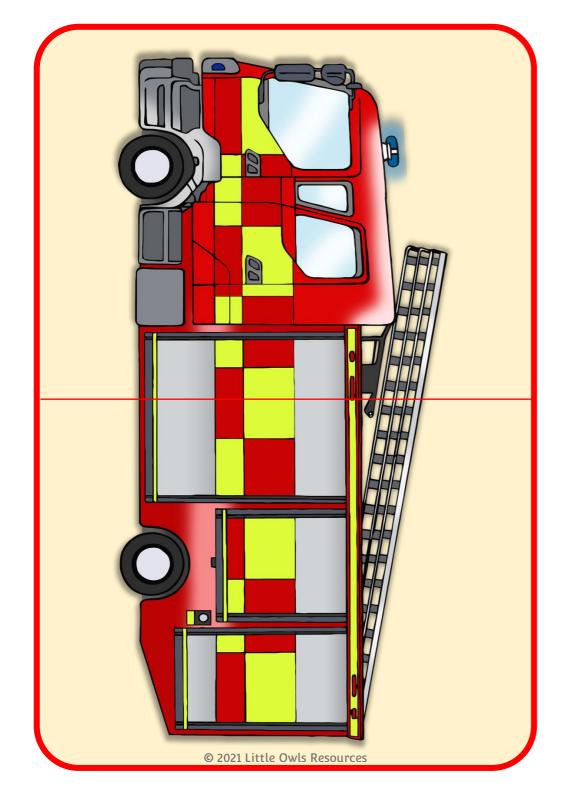

I use a fire engine to travel quickly to and from emergencies.

I use a hose to help me put out fires.

I have a walkie talkie so I can contact other firefighters when I need to.

I'm a firefighter.

If there is a fire that needs to be put out, I will arrive as quick as I can to help.