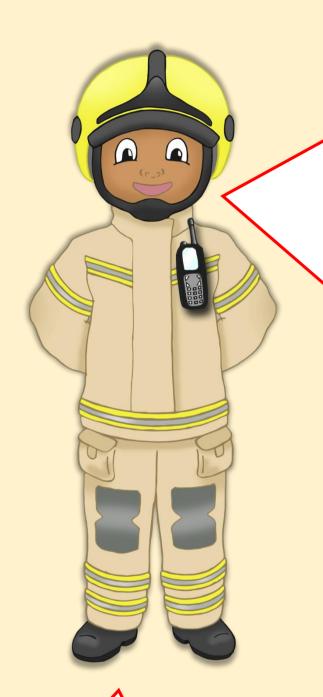

I'm a firefighter.

If there is a fire that needs to be put out, I will arrive as quick as I can to help.

I will also do my best to rescue anyone from a fire that might be trapped.

I wear special clothes to protect me.

I use a fire engine to travel quickly to and from emergencies.

I use a hose to help me put out fires.

I have a walkie talkie so I can contact other firefighters when I need to.

I'm a firefighter.

If there is a fire that needs to be put out, I will arrive as quick as I can to help.

I will also do my best to rescue anyone from a fire that might be trapped.

I wear special clothes to protect me.

I use a fire engine to travel quickly to and from emergencies.

I use a hose to help me put out fires.