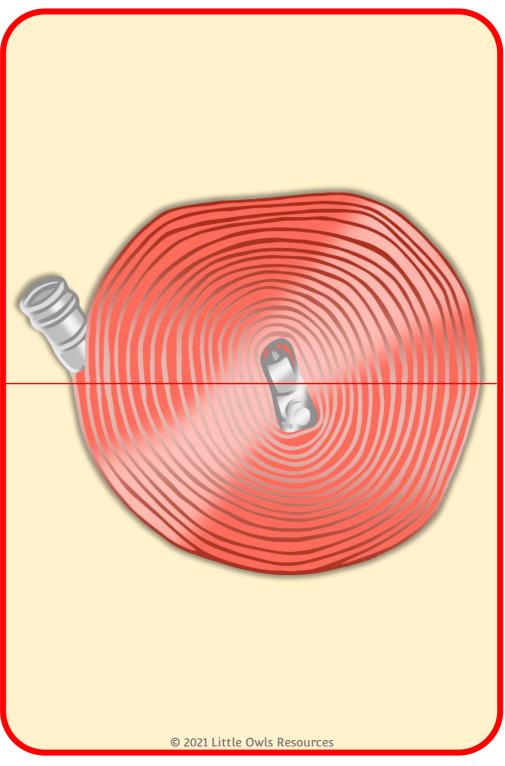

I use a fire engine to travel quickly to and from emergencies.

I use a hose to help me put out fires.

I have a walkie talkie so I can contact other firefighters when I need to.

I'm a firefighter.

If there is a fire that needs to be put out, I will arrive as quick as I can to help.