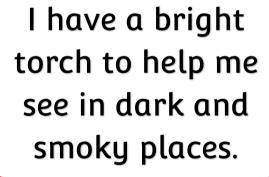

I have a bright torch to help me see in dark and smoky places.

I have a walkie talkie so I can contact other firefighters when I need to.

© 2021 Little Owls Resources