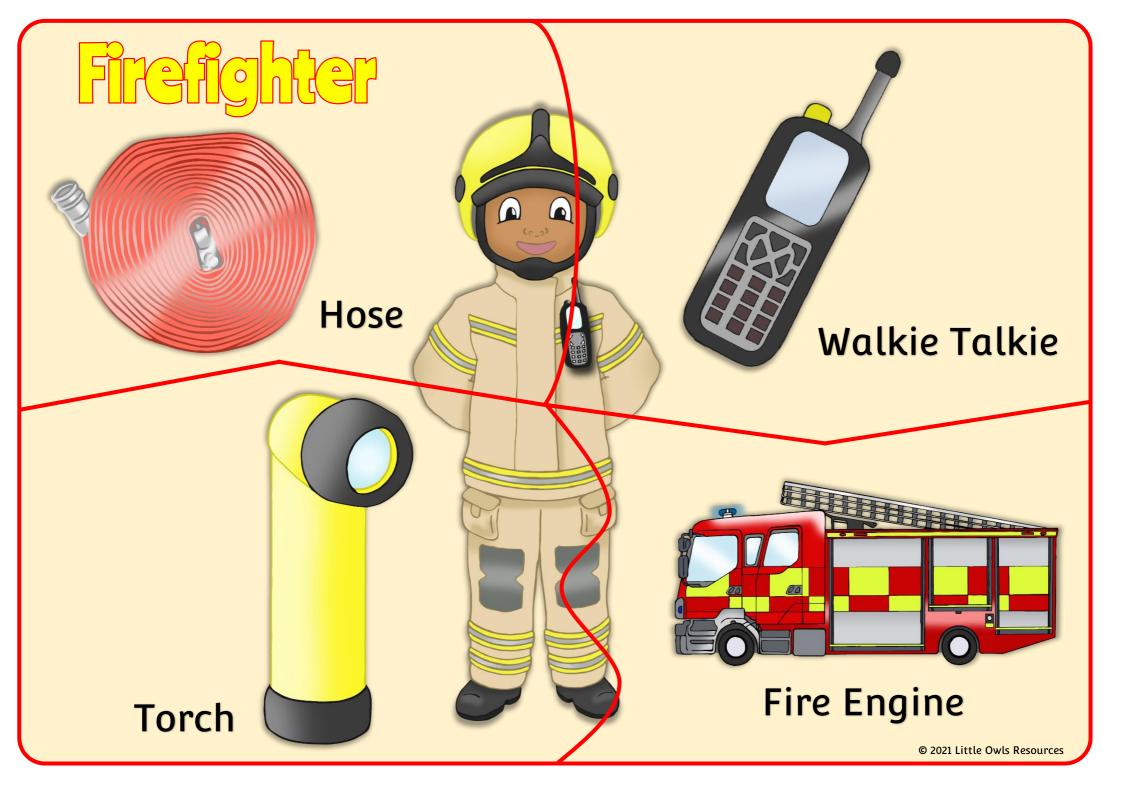

I'm a firefighter.

If there is a fire that needs to be put out, I will arrive as quick as I can to help.

I will also do my best to rescue anyone from a fire that might be trapped.

I wear special clothes to protect me.

I use a fire engine to travel quickly to and from emergencies.

I use a hose to help me put out fires.

I have a walkie talkie so I can contact other firefighters when I need to.

I'm a firefighter.

If there is a fire that needs to be put out, I will arrive as quick as I can to help.

I will also do my best to rescue anyone from a fire that might be trapped.

I wear special clothes to protect me.

I use a fire engine to travel quickly to and from emergencies.

I use a hose to help me put out fires.

I have a bright torch to help me see in dark and smoky places.

I have a walkie talkie so I can contact other firefighters when I need to.

© 2021 Little Owls Resources