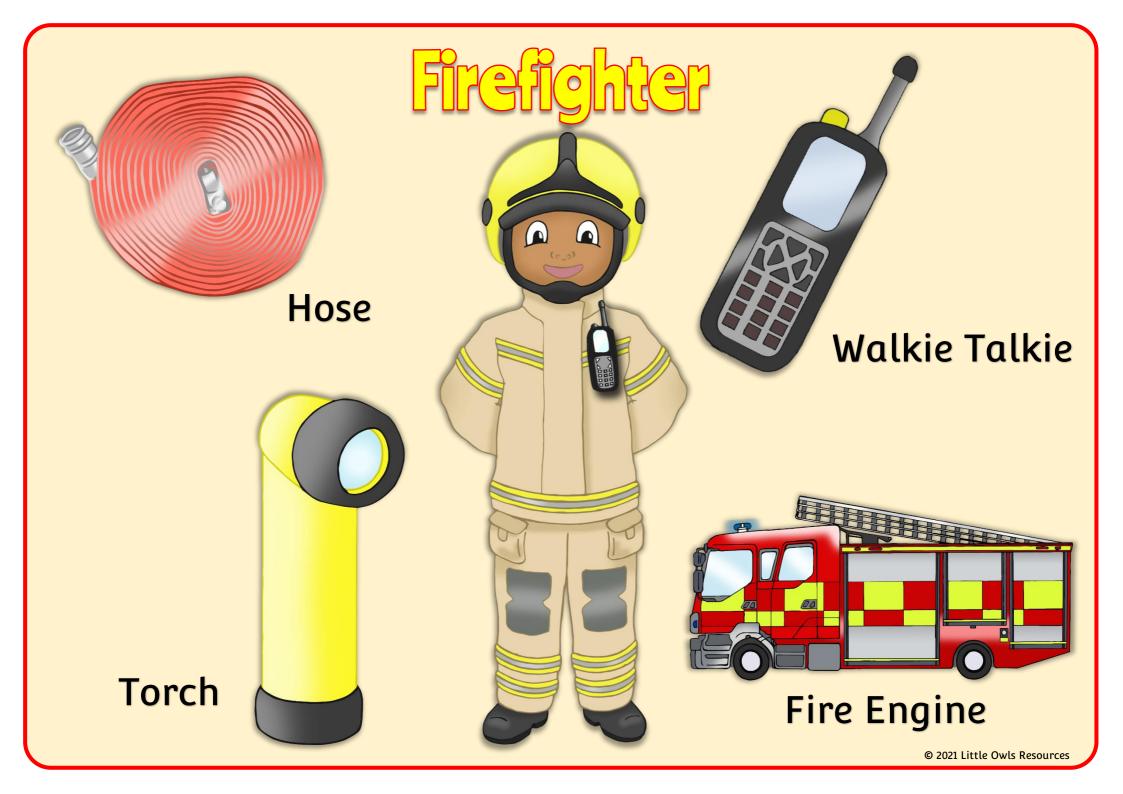

I'm a firefighter.

If there is a fire that needs to be put out, I will arrive as quick as I can to help.

I will also do my best to rescue anyone from a fire that might be trapped.

I wear special clothes to protect me.

I use a fire engine to travel quickly to and from emergencies.

I use a hose to help me put out fires.

I have a walkie talkie so I can contact other firefighters when I need to.

I'm a firefighter.

If there is a fire that needs to be put out, I will arrive as quick as I can to help.

I will also do my best to rescue anyone from a fire that might be trapped.

I wear special clothes to protect me.

I use a fire engine to travel quickly to and from emergencies.

I use a hose to help me put out fires.

I have a bright torch to help me see in dark and smoky places.

I have a walkie talkie so I can contact other firefighters when I need to.

© 2021 Little Owls Resources