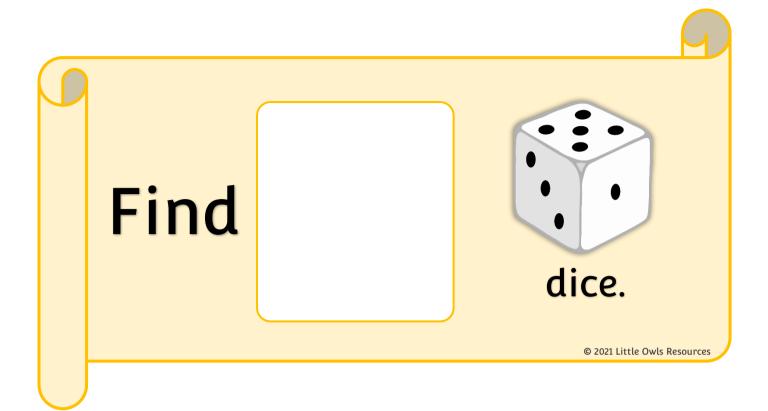

### Sand Play

### Find in the Sand Cards

Print the cards that match the items you have in your setting and then write a number in the white box if desired.

Hide the items in the sand and then the children can use the cards as a finding challenge.

The children could also set challenges for each other using a whiteboard open to write numbers on the laminated cards.





## Find a car. © 2021 Little Owls Resources



# Find a building brick. © 2021 Little Owls Resources



### Find a die.



© 2021 Little Owls Resources



## Find a button. © 2021 Little Owls Resources















### Find a stone. © 2021 Little Owls Resources











## Find a ruler. © 2021 Little Owls Resources