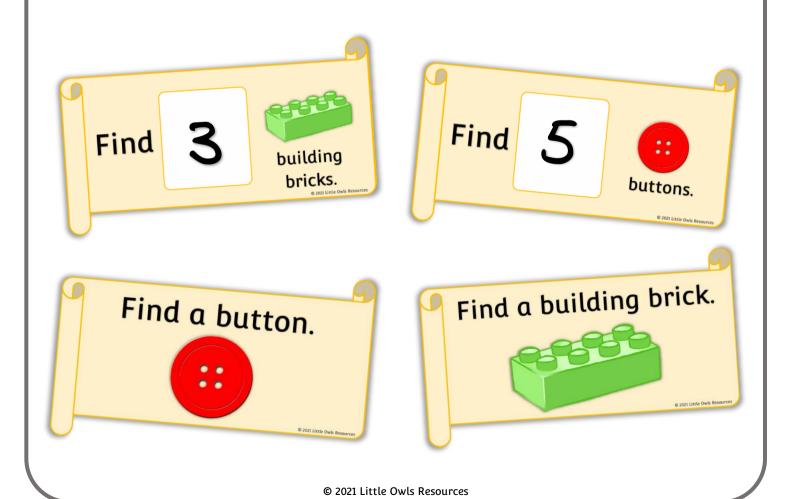

### Find in the Sand Cards

Print the cards that match the items you have in your setting and then write a number in the white box if desired.

Hide the items in the sand and then the children can use the cards as a finding challenge.

The children could also set challenges for each other using a whiteboard open to write numbers on the laminated cards.

## Find a button. © 2021 Little Owls Resources

# Find a building brick. © 2021 Little Owls Resources