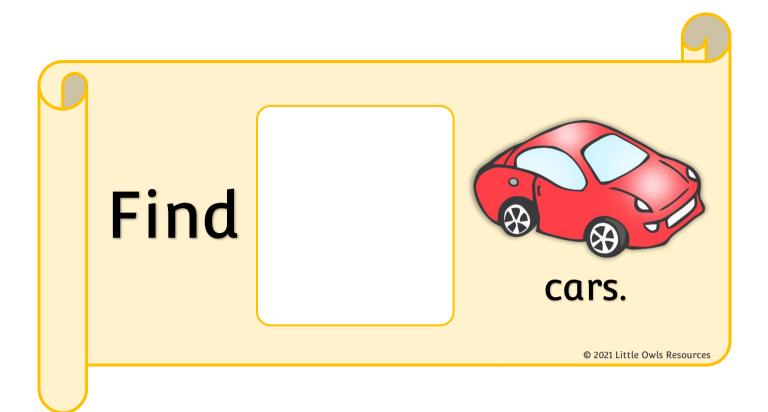

### Sand Play

### Find in the Sand Cards

Print the cards that match the items you have in your setting and then write a number in the white box if desired.

Hide the items in the sand and then the children can use the cards as a finding challenge.

The children could also set challenges for each other using a whiteboard open to write numbers on the laminated cards.





## Find a car. © 2021 Little Owls Resources



# Find a building brick. © 2021 Little Owls Resources



### Find a die.



© 2021 Little Owls Resources



## Find a button. © 2021 Little Owls Resources















### Find a stone. © 2021 Little Owls Resources











## Find a ruler. © 2021 Little Owls Resources