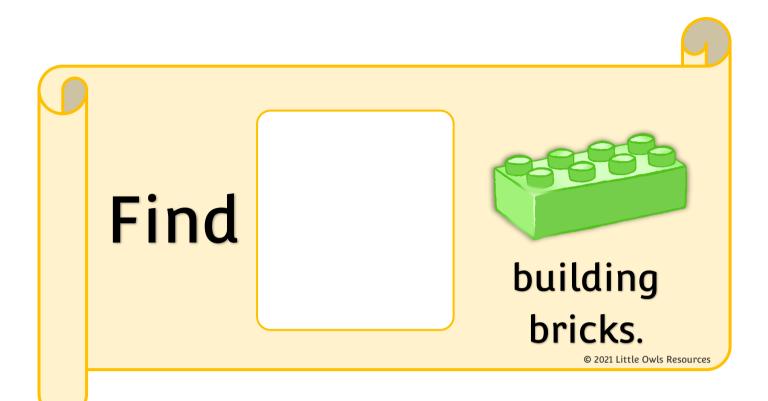

### Sand Play

### Find in the Sand Cards

Print the cards that match the items you have in your setting and then write a number in the white box if desired.

Hide the items in the sand and then the children can use the cards as a finding challenge.

The children could also set challenges for each other using a whiteboard open to write numbers on the laminated cards.





## Find a car. © 2021 Little Owls Resources



# Find a building brick. © 2021 Little Owls Resources



### Find a die.



© 2021 Little Owls Resources



## Find a button. © 2021 Little Owls Resources















### Find a stone. © 2021 Little Owls Resources











## Find a ruler. © 2021 Little Owls Resources