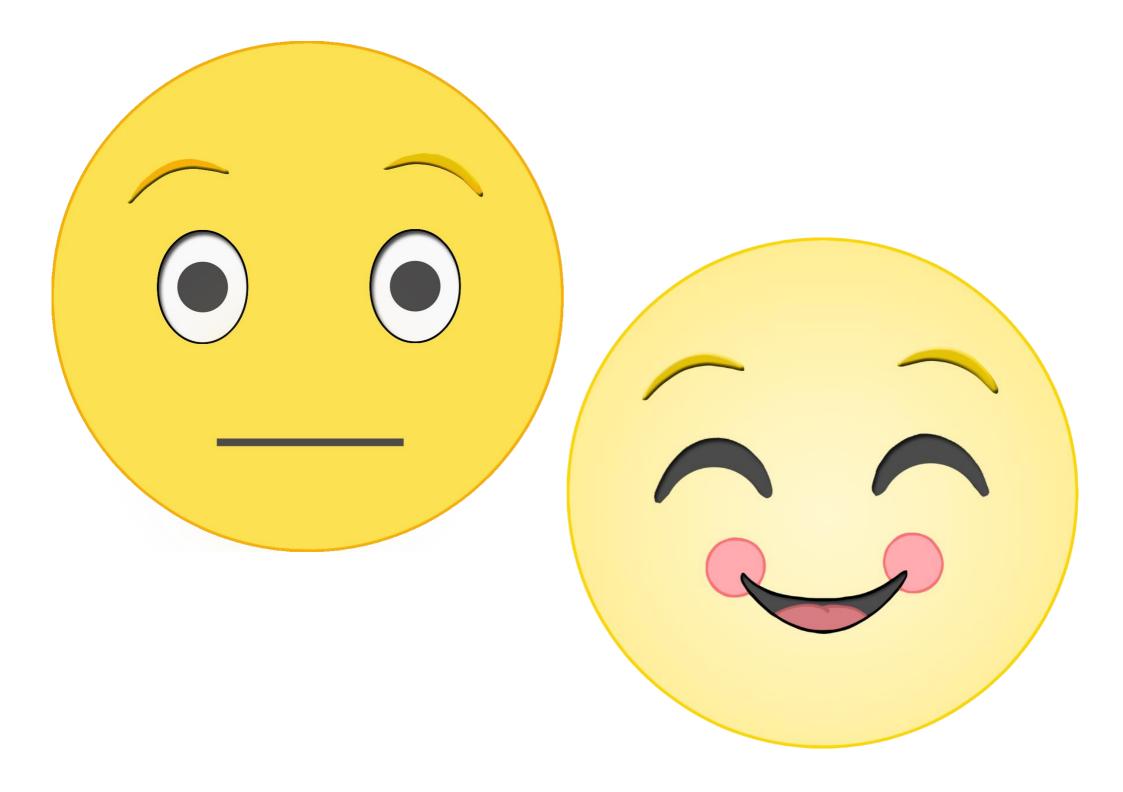

## Interactive Self-Registration Display

This display is intended to be an interactive self-registration display that can evolve throughout the day. The children can find and add their names to the emoji that expresses how they are feeling at the start of the day and then they are encouraged to change the position of their name as they see fit as the day progresses.

An adult can quickly check to see how the group is feeling and follow up on anyone who may have indicated that they are sad, angry, etc.

Two sizes of emoji are included so that the display can fit different settings. Large (p4-9) and Small (p10-12).