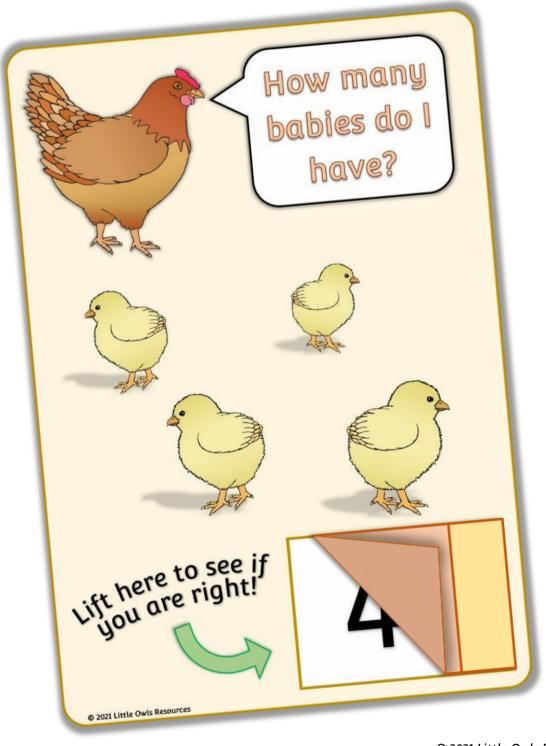

#### Farm Animals Count & Lift

(Main sheets can be laminated first if desired. Then the flap covers to be cut and stuck on the main sheets prior to use by the children).

These sheets serve as a counting game in which the children can check their own answers. The game consolidates 1:1 correspondence, number recognition and matching farm animals with their young.







How many babies do I have?









Lift here to see if you are right!



3



#### How many babies do I have?









Lift here to see if you are right!



4

# How many babies do I have?













Lift here to see if you are right!



5



### How many babies do I have?













Lift here to see if you are right!



6



## How many babies do I have?















Lift here to see if you are right!



















Lift here to see if you are right!



8