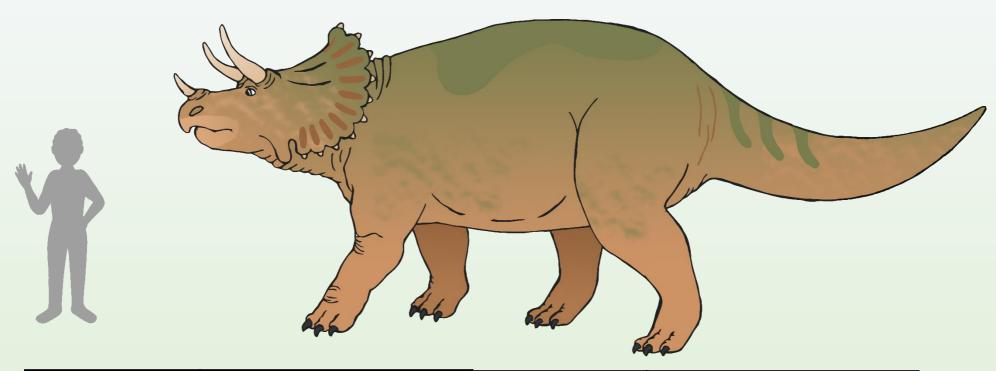

# Triceratops

| Diet  | Herbivore               | Height | Up to 3m      |
|-------|-------------------------|--------|---------------|
| Lived | 83–66 Million Years Ago | Weight | Up to 12000kg |