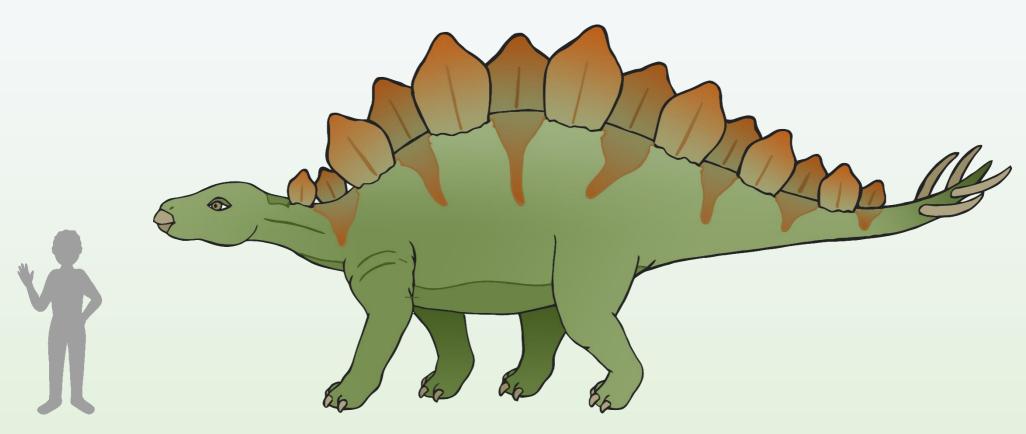

### Stegosaurus

| Diet  | Herbivore                 | Height | Up to 2.75m  |
|-------|---------------------------|--------|--------------|
| Lived | 155–150 Million Years Ago | Weight | Up to 3100kg |