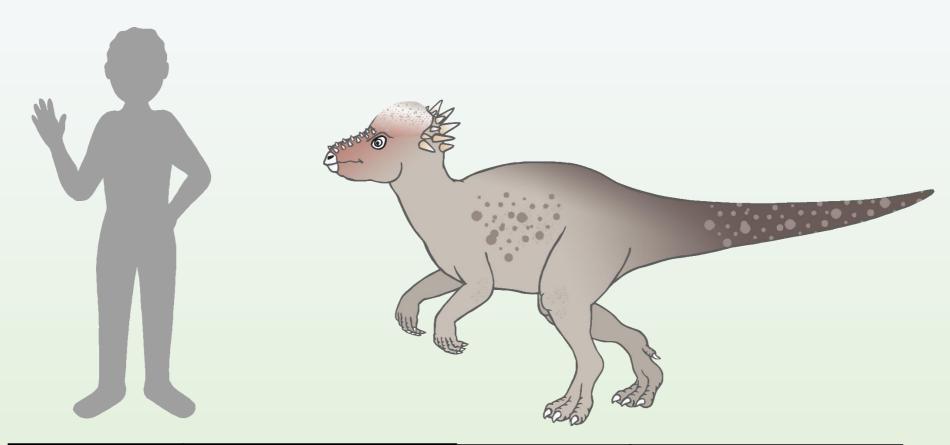

### Pachycephalosaurus

| Diet  | Herbivore               | Height | Up to 1.5m   |
|-------|-------------------------|--------|--------------|
| Lived | 72–66 Million Years Ago | Weight | Up to 1000kg |