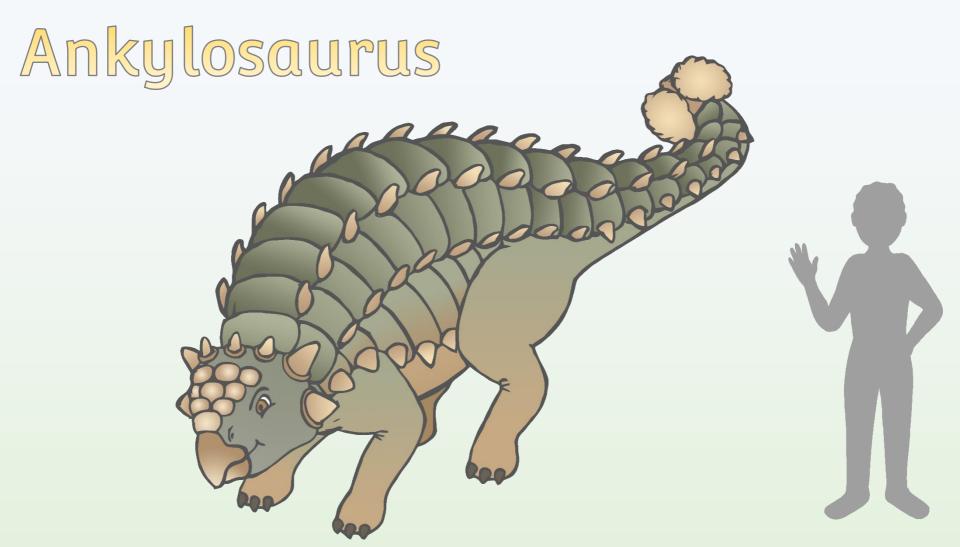

#### Plesiosaur

| Diet  | Carnivore                | Length | Up to 3.5m  |
|-------|--------------------------|--------|-------------|
| Lived | 205–66 Million Years Ago | Weight | Up to 450kg |

| Diet  | Herbivore               | Height | Up to 1.7m   |
|-------|-------------------------|--------|--------------|
| Lived | 83–66 Million Years Ago | Weight | Up to 7000kg |