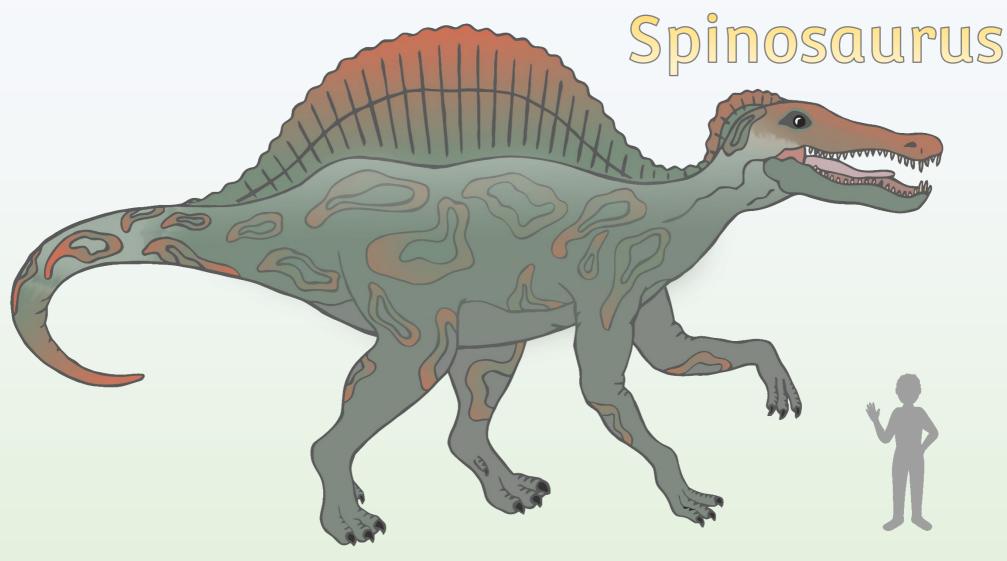

| Diet  | Carnivore               | Height | Up to 6.1m    |
|-------|-------------------------|--------|---------------|
| Lived | 80-65 Million Years Ago | Weight | Up to 15000kg |

| Diet  | Carnivore                | Height | Up to 7m      |
|-------|--------------------------|--------|---------------|
| Lived | 112–72 Million Years Ago | Weight | Up to 21000kg |