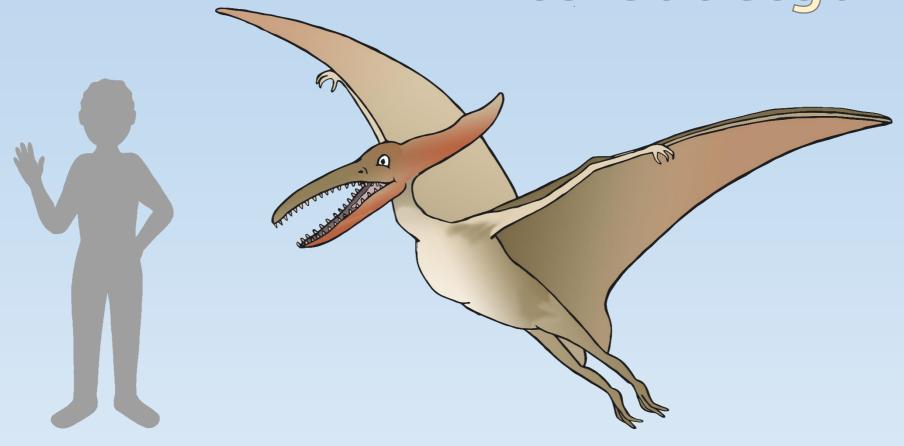

### Pterodactyl

| Diet  | Carnivore                 | Height | Approx 2-3m    |
|-------|---------------------------|--------|----------------|
| Lived | 200–136 Million Years Ago | Weight | Approx 20-90kg |