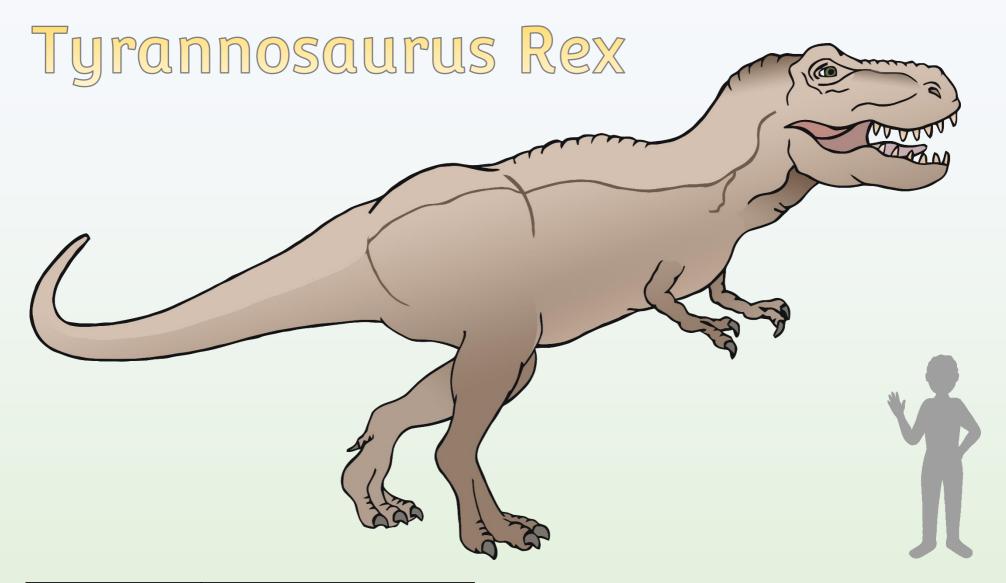

| Diet  | Carnivore               | Height | Up to 6.1m    |
|-------|-------------------------|--------|---------------|
| Lived | 80-65 Million Years Ago | Weight | Up to 15000kg |

| Diet  | Carnivore                | Height | Up to 7m      |
|-------|--------------------------|--------|---------------|
| Lived | 112–72 Million Years Ago | Weight | Up to 21000kg |