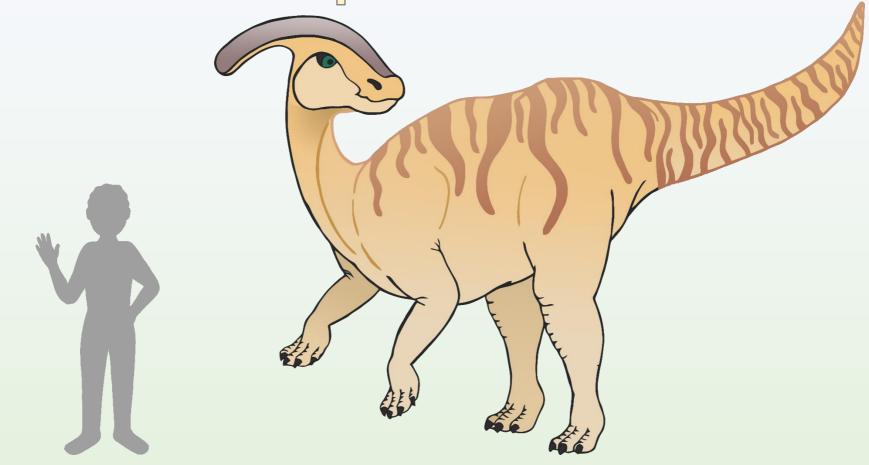

## Parasaurolophus

| Diet  | Herbivore               | Height | Up to 4.9m   |
|-------|-------------------------|--------|--------------|
| Lived | 76–73 Million Years Ago | Weight | Up to 3600kg |