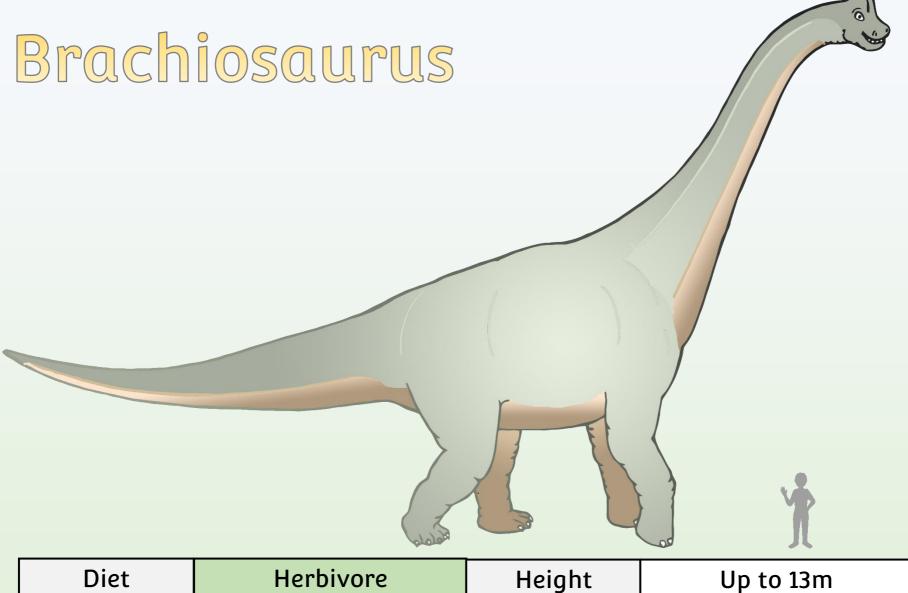

| Diet  | Herbivore                        | Height | Up to 13m     |
|-------|----------------------------------|--------|---------------|
| Lived | <b>161–145</b> Million Years Ago | Weight | Up to 58000kg |