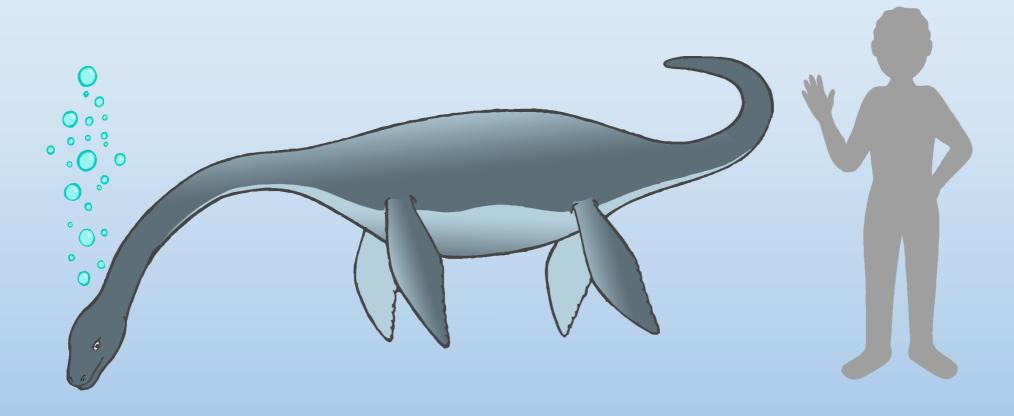

#### Plesiosaur

| Diet  | Carnivore                | Length | Up to 3.5m  |
|-------|--------------------------|--------|-------------|
| Lived | 205–66 Million Years Ago | Weight | Up to 450kg |

| Diet  | Herbivore               | Height | Up to 1.7m   |
|-------|-------------------------|--------|--------------|
| Lived | 83–66 Million Years Ago | Weight | Up to 7000kg |