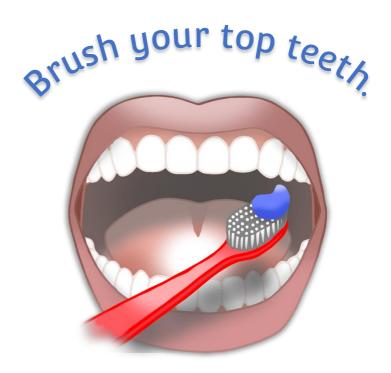

## Thank-you!

# WAITING AREA



Feel free to read a book while you wait.





Brush your teeth two times each day...







#### Brush your teeth!









Brush the front of your teeth.



#### Brush your teeth!









Brush the front of your teeth.

#### Dentist Word Mat











## Dentist Opening Times





| Monday    |  |
|-----------|--|
| Tuesday   |  |
| Wednesday |  |
| Thursday  |  |
| Friday    |  |
| Saturday  |  |
| Sunday    |  |

## What beautiful teeth you have!



## Keep up the great brushing!









Closes at o'clock



© 2021 Little Owls Resources





Brush your teeth!

# Brush your teeth for 2 minutes each time!







## Patient Details 👸



| Name: | Age: |
|-------|------|
|       |      |
|       |      |

What seems to be the problem?





#### For Sale







#### **Toothpaste**





#### **Toothbrushes**





Mirror





Electric Toothbrush























#### teeth

© 2021 Little Owls Resources



#### toothbrush

© 2021 Little Owls Resources



#### tooth