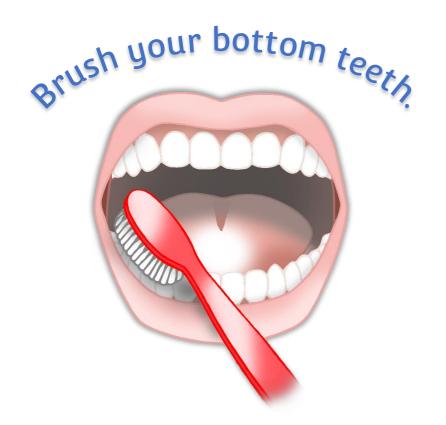

# WAITING AREA

Feel free to read a book while you wait.

Brush your teeth two times each day...