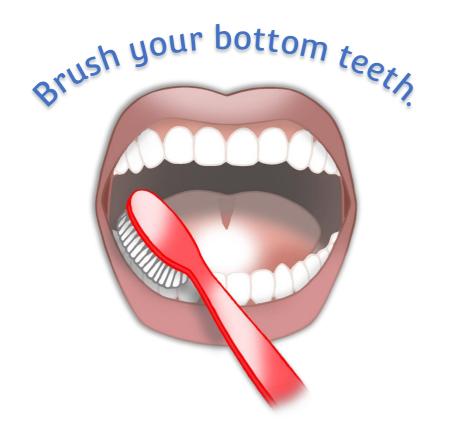

## Thank-you!

# WAITING AREA



Feel free to read a book while you wait.





Brush your teeth two times each day...







#### Brush your teeth!









Brush the front of your teeth.



#### Brush your teeth!









Brush the front of your teeth.

#### Dentist Word Mat











## Dentist Opening Times





| Monday    |  |
|-----------|--|
| Tuesday   |  |
| Wednesday |  |
| Thursday  |  |
| Friday    |  |
| Saturday  |  |
| Sunday    |  |

## What beautiful teeth you have!



## Keep up the great brushing!









Closes at o'clock



© 2021 Little Owls Resources





Brush your teeth!

# Brush your teeth for 2 minutes each time!







## Patient Details 👸



| Name: | Age: |
|-------|------|
|       |      |
|       |      |

What seems to be the problem?





#### For Sale







#### **Toothpaste**





#### **Toothbrushes**





Mirror





Electric Toothbrush























#### teeth

© 2021 Little Owls Resources



#### toothbrush

© 2021 Little Owls Resources



#### tooth