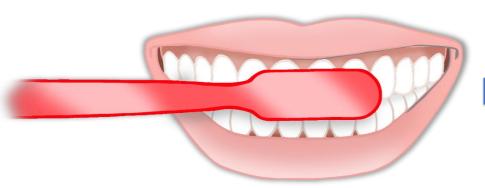

## Thank-you!

# WAITING AREA



Feel free to read a book while you wait.





Brush your teeth two times each day...







#### Brush your teeth!









Brush the front of your teeth.



#### Brush your teeth!









Brush the front of your teeth.

#### Dentist Word Mat











## Dentist Opening Times





| Monday    |  |
|-----------|--|
| Tuesday   |  |
| Wednesday |  |
| Thursday  |  |
| Friday    |  |
| Saturday  |  |
| Sunday    |  |

## What beautiful teeth you have!



## Keep up the great brushing!









Closes at o'clock



© 2021 Little Owls Resources





Brush your teeth!

# Brush your teeth for 2 minutes each time!







## Patient Details 👸



| Name: | Age: |
|-------|------|
|       |      |
|       |      |

What seems to be the problem?





#### For Sale







#### **Toothpaste**





#### **Toothbrushes**





Mirror





Electric Toothbrush























#### teeth

© 2021 Little Owls Resources