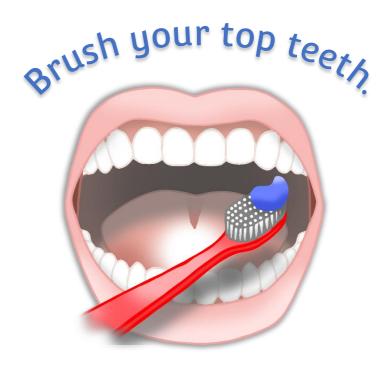

## Thank-you!

# WAITING AREA



Feel free to read a book while you wait.





Brush your teeth two times each day...







#### Brush your teeth!









Brush the front of your teeth.



#### Brush your teeth!









Brush the front of your teeth.

#### Dentist Word Mat











## Dentist Opening Times





| Monday    |  |
|-----------|--|
| Tuesday   |  |
| Wednesday |  |
| Thursday  |  |
| Friday    |  |
| Saturday  |  |
| Sunday    |  |

## What beautiful teeth you have!



## Keep up the great brushing!









Closes at o'clock



© 2021 Little Owls Resources





Brush your teeth!

# Brush your teeth for 2 minutes each time!







## Patient Details 👸



| Name: | Age: |
|-------|------|
|       |      |
|       |      |

What seems to be the problem?





#### For Sale







#### **Toothpaste**





#### **Toothbrushes**





Mirror





Electric Toothbrush























#### teeth

© 2021 Little Owls Resources