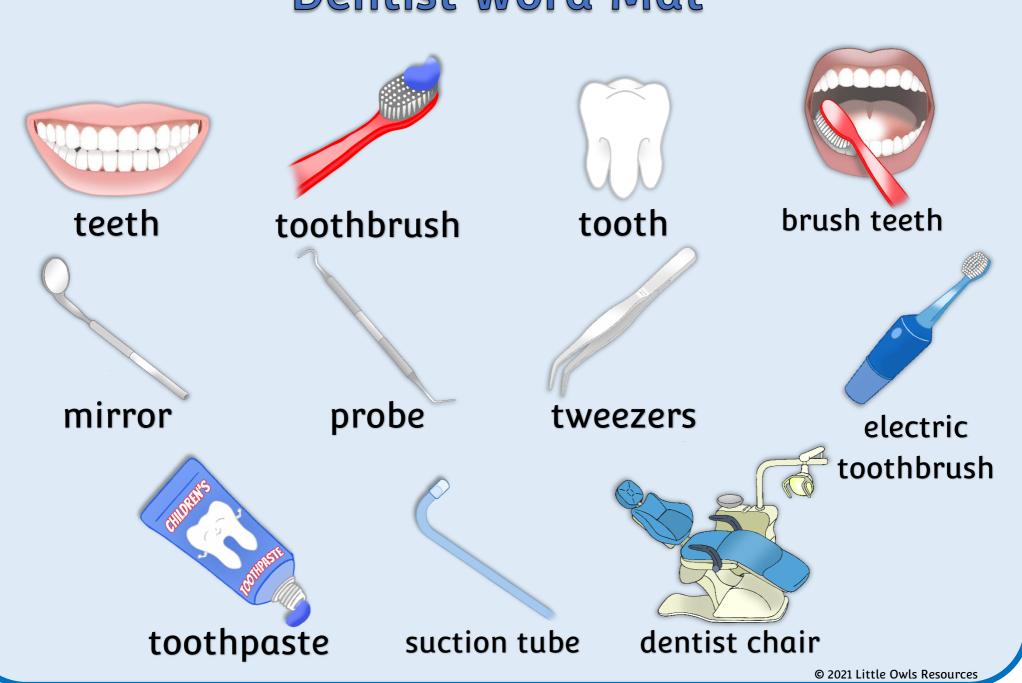

#### Dentist Word Mat

#### teeth

© 2021 Little Owls Resources

#### toothbrush

© 2021 Little Owls Resources

#### tooth

#### brush teeth

© 2021 Little Owls Resources

#### mirror

© 2021 Little Owls Resources

## probe

#### tweezers

© 2021 Little Owls Resources

## electric toothbrush

© 2021 Little Owls Resources

## toothpaste

## suction tube

© 2021 Little Owls Resources

## dentist chair