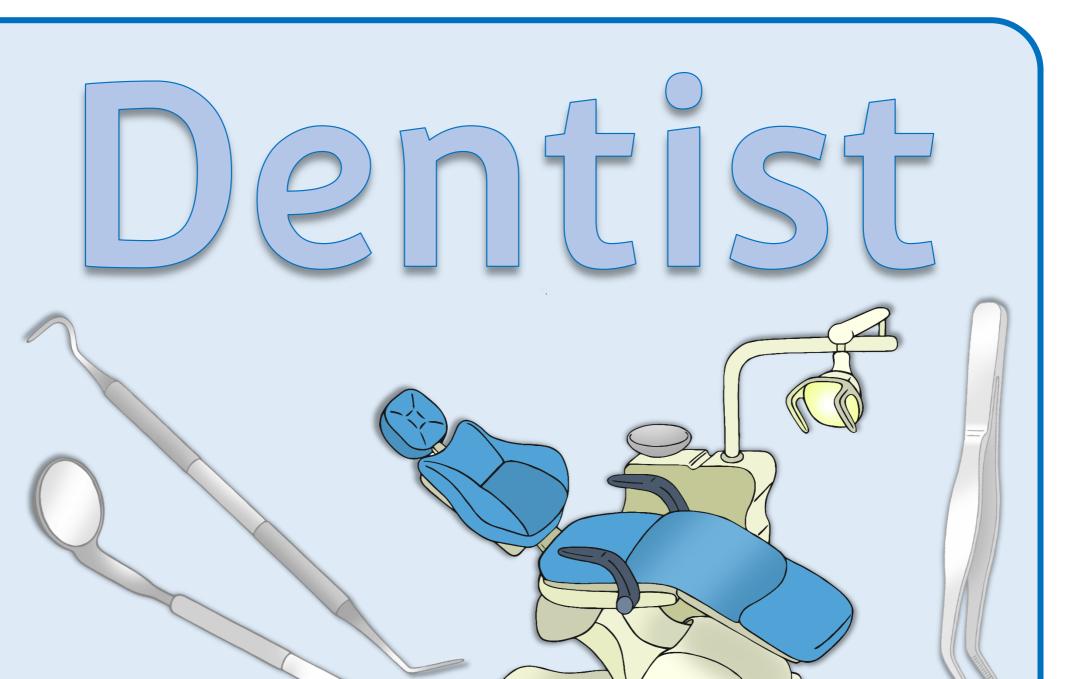

#### mirror

© 2021 Little Owls Resources

## probe

#### tweezers

© 2021 Little Owls Resources

## electric toothbrush

© 2021 Little Owls Resources

## suction tube

© 2021 Little Owls Resources

## dentist chair