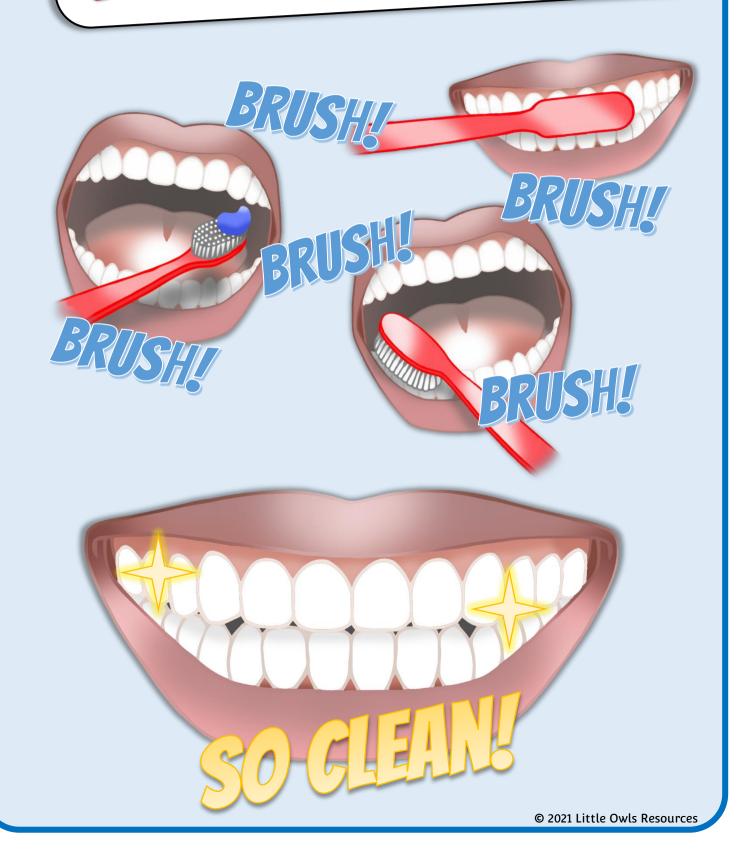

#### Brush your teeth!

Brush the front of your teeth.

## Keep up the great brushing!

Closes at o'clock

© 2021 Little Owls Resources

Brush your teeth!

# Brush your teeth for 2 minutes each time!