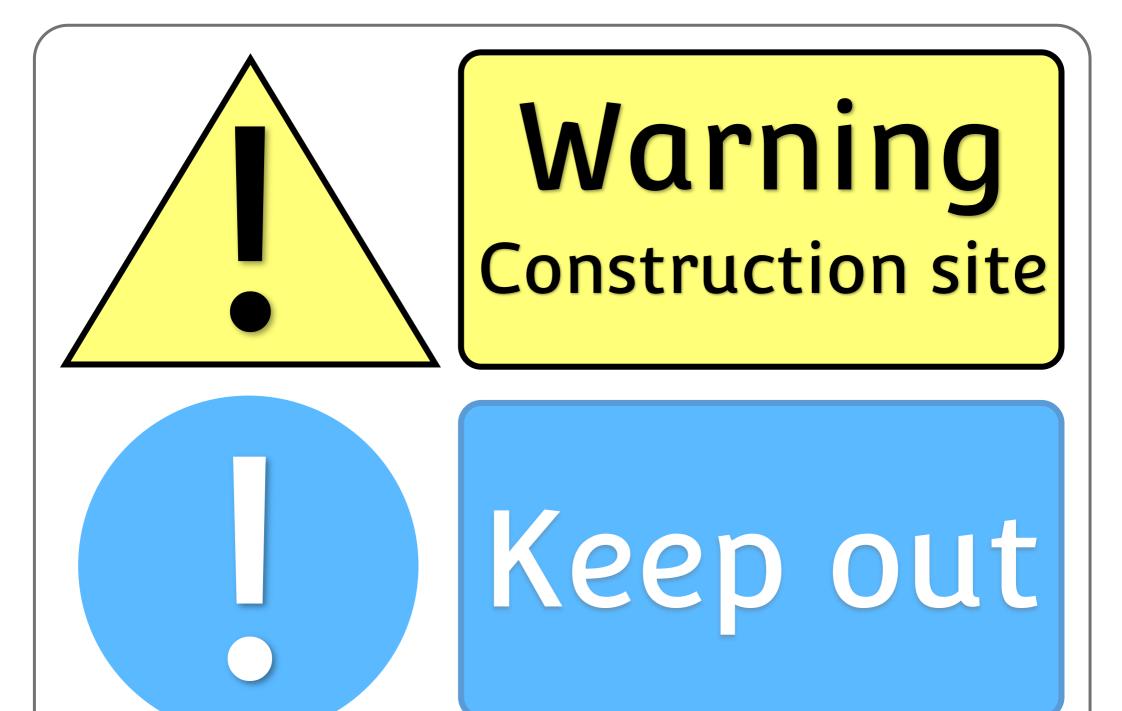

N.B. The road sign above is Crown Copyright

























# Ear defenders must be worn



# Warning **Construction site**

# keep out









# Site Office

# Site Office







#### Design a safety sign!



















#### Construction site Sign-in sheet

#### Building Site Sign-in sheet

| Building materials<br>Order form |          |
|----------------------------------|----------|
| What do we need?                 |          |
|                                  |          |
|                                  |          |
|                                  |          |
| How many?                        | How big? |
|                                  |          |
|                                  |          |
| How will this be used?           |          |
|                                  |          |
|                                  |          |
|