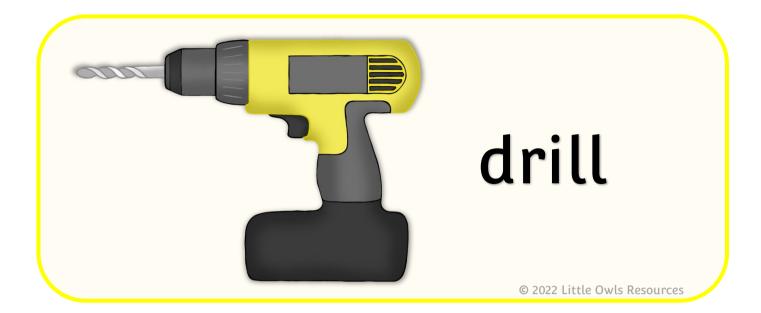

|          |
|                                  |          |
| How many?                        | How big? |
|                                  |          |
|                                  |          |
| How will this be used?           |          |
|                                  |          |
|                                  |          |
|                                  |          |
|                                  |          |



## tools

© 2022 Little Owls Resources



#### toolbox

© 2022 Little Owls Resources







#### pencil

© 2022 Little Owls Resources

# hard hat

© 2022 Little Owls Resources





#### bricks

© 2022 Little Owls Resources



#### wall





# builders

© 2022 Little Owls Resources



## building

© 2022 Little Owls Resources

saw



## screwdriver

© 2022 Little Owls Resources

nail



#### screw

© 2022 Little Owls Resources

#### spanner

© 2022 Little Owls Resources





#### trowel

© 2022 Little Owls Resources



# concrete block

© 2022 Little Owls Resources

ear defenders



#### cement

© 2022 Little Owls Resources



# work gloves

© 2022 Little Owls Resources





# signs

© 2022 Little Owls Resources



# first aid

© 2022 Little Owls Resources



© 2022 Little Owls Resources

N.B. The road sign above is Crown Copyright



## timber

© 2022 Little Owls Resources