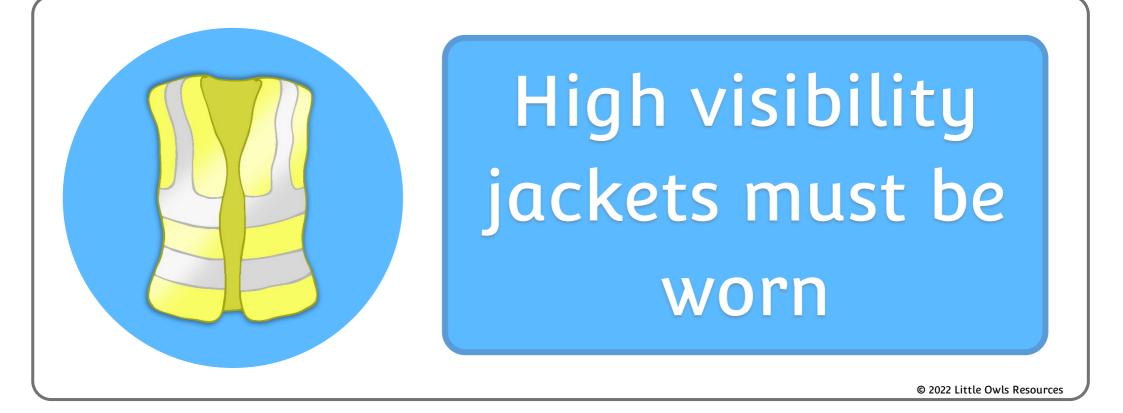

N.B. The road sign above is Crown Copyright

























# Ear defenders must be worn



# Warning **Construction site**

# keep out









# Site Office

# Site Office







#### Design a safety sign!



















#### Construction site Sign-in sheet

#### Building Site Sign-in sheet

| Building materials<br>Order form |          |
|----------------------------------|----------|
| What do we need?                 |          |
|                                  |          |
|                                  |          |
|                                  |          |
| How many?                        | How big? |
|                                  |          |
|                                  |          |
| How will this be used?           |          |
|                                  |          |
|