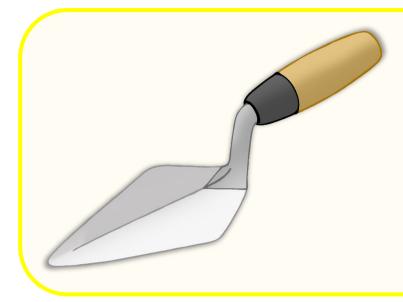

|          |
|                                  |          |
| How will this be used?           |          |
|                                  |          |
|                                  |          |
|                                  |          |
|                                  |          |



## tools

© 2022 Little Owls Resources



#### toolbox

© 2022 Little Owls Resources







#### pencil

© 2022 Little Owls Resources

# hard hat

© 2022 Little Owls Resources





#### bricks

© 2022 Little Owls Resources



#### wall





# builders

© 2022 Little Owls Resources



## building

© 2022 Little Owls Resources

saw



## screwdriver

© 2022 Little Owls Resources

nail



#### screw

© 2022 Little Owls Resources

#### spanner

© 2022 Little Owls Resources





#### trowel

© 2022 Little Owls Resources



# concrete block

© 2022 Little Owls Resources

ear defenders



#### cement

© 2022 Little Owls Resources



# work gloves

© 2022 Little Owls Resources





# signs

© 2022 Little Owls Resources



# first aid

© 2022 Little Owls Resources



© 2022 Little Owls Resources

N.B. The road sign above is Crown Copyright



## timber

© 2022 Little Owls Resources