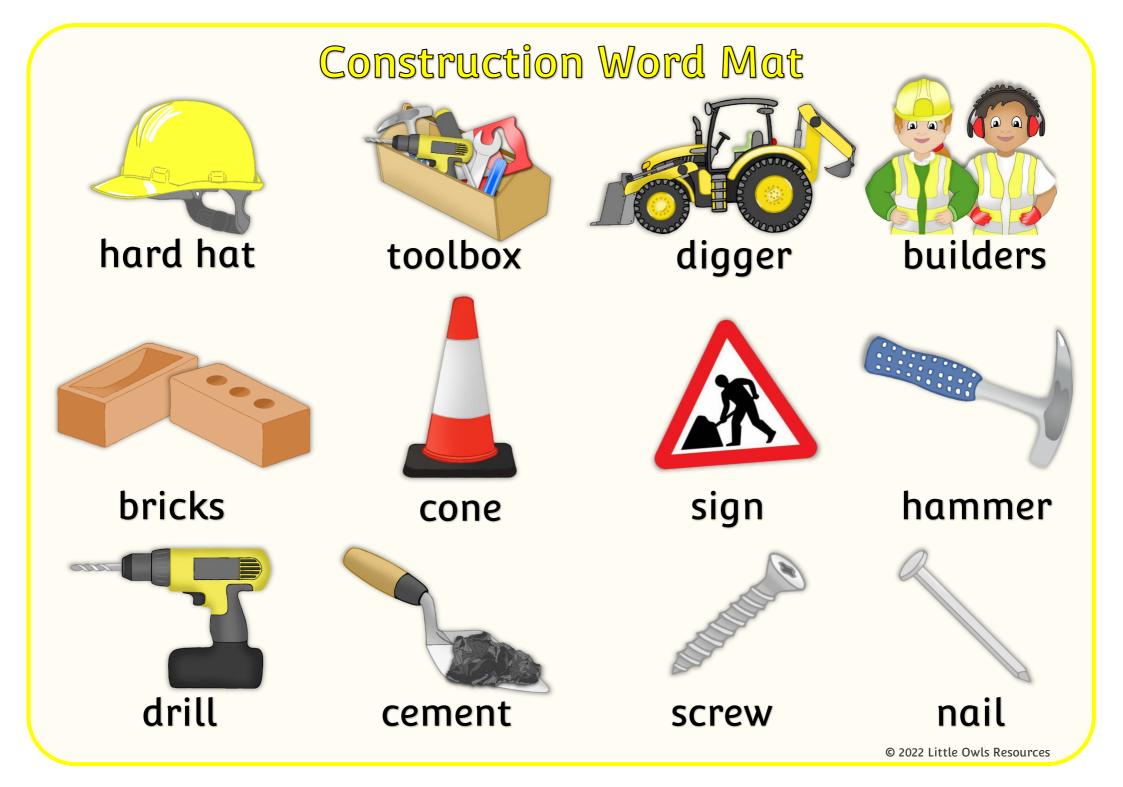

# hard hat

© 2022 Little Owls Resources

#### toolbox

© 2022 Little Owls Resources

## building

© 2022 Little Owls Resources

saw

#### bricks

© 2022 Little Owls Resources

# signs

© 2022 Little Owls Resources

## screwdriver

© 2022 Little Owls Resources

nail

#### screw

© 2022 Little Owls Resources

## timber

© 2022 Little Owls Resources