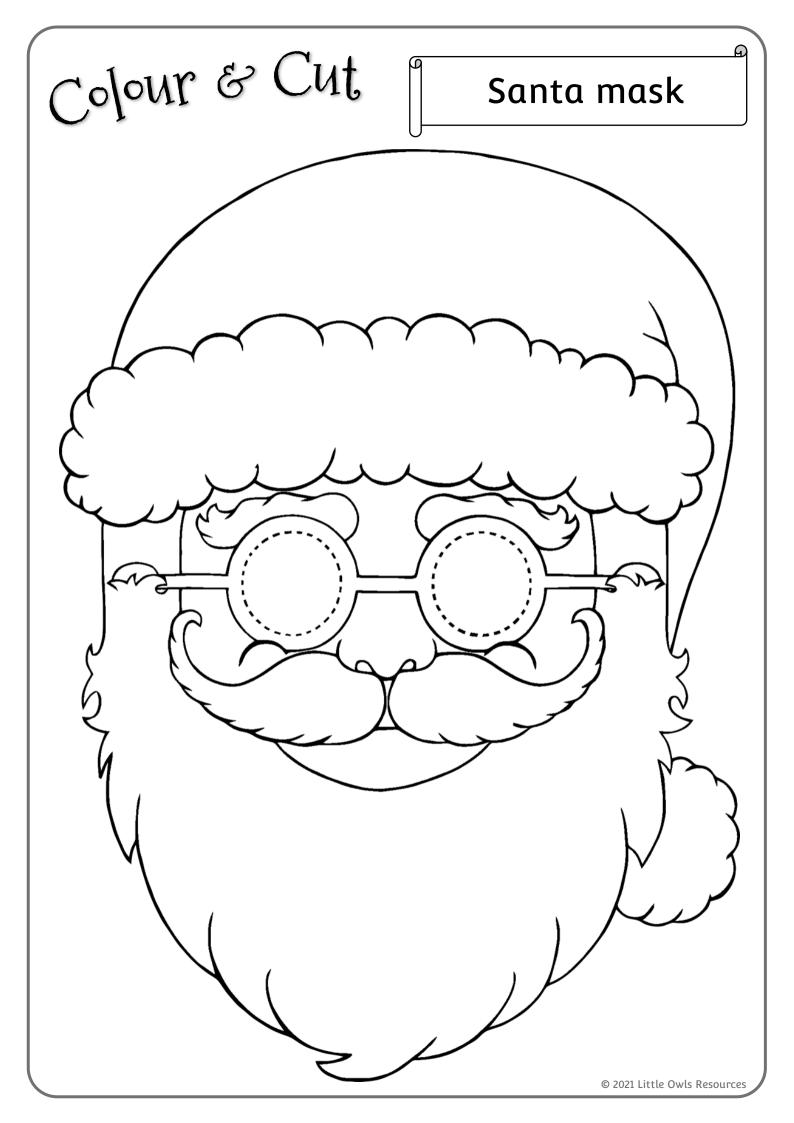

### What's inside?

### Draw a line to what you think is inside each present.













### Match the sound

Draw a line from each picture to the correct sound.









© 2021 Little Owls Resources

Finish the pictures

Draw the other half of these pictures.





Match the Sound

Draw a line from each picture to the correct sound.





### Colour in order

Find and colour the presents in the right order starting with 0.















## Count E Colour

How many baubles are on the Christmas trees?



Design your own... Christmas decoration © 2021 Little Owls Resources Colour & Cut Elf mask © 2021 Little Owls Resources

### Colour in order

Find and colour the decorations in the right order starting with 0.























Finish the pictures

Draw the other half of these pictures.





### Count & Colour

How many buttons are on the gingerbread men?





# Mindful