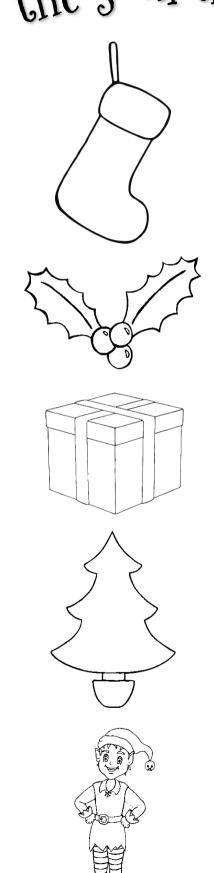

### Match the sound

Draw a line from each picture to the correct sound.

© 2021 Little Owls Resources

Finish the pictures

Draw the other half of these pictures.

Match the Sound

Draw a line from each picture to the correct sound.