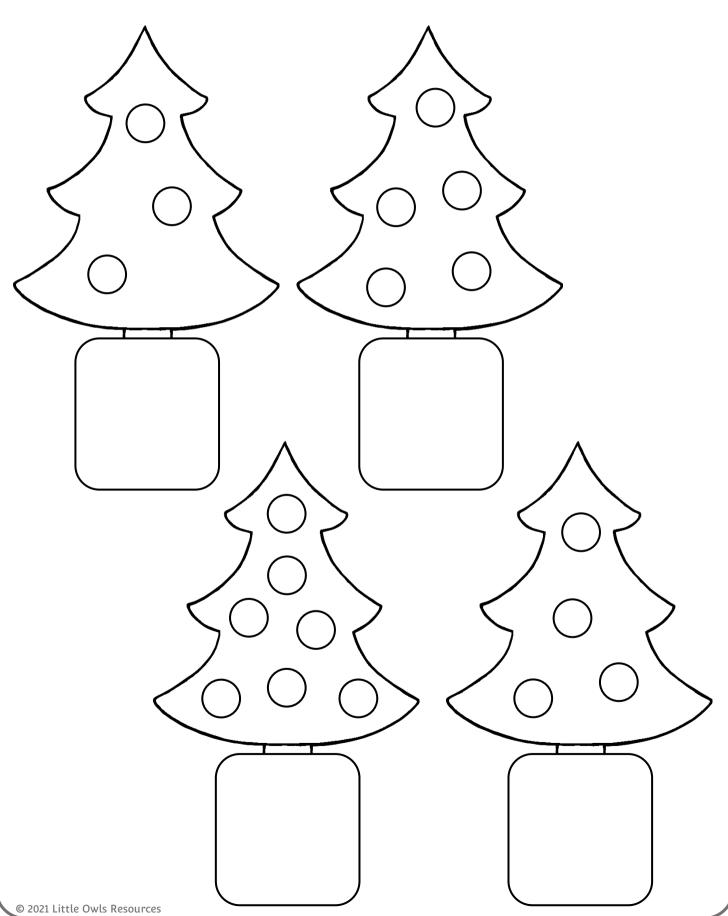

## Count E Colour

How many baubles are on the Christmas trees?

Design your own... Christmas decoration © 2021 Little Owls Resources Colour & Cut Elf mask © 2021 Little Owls Resources