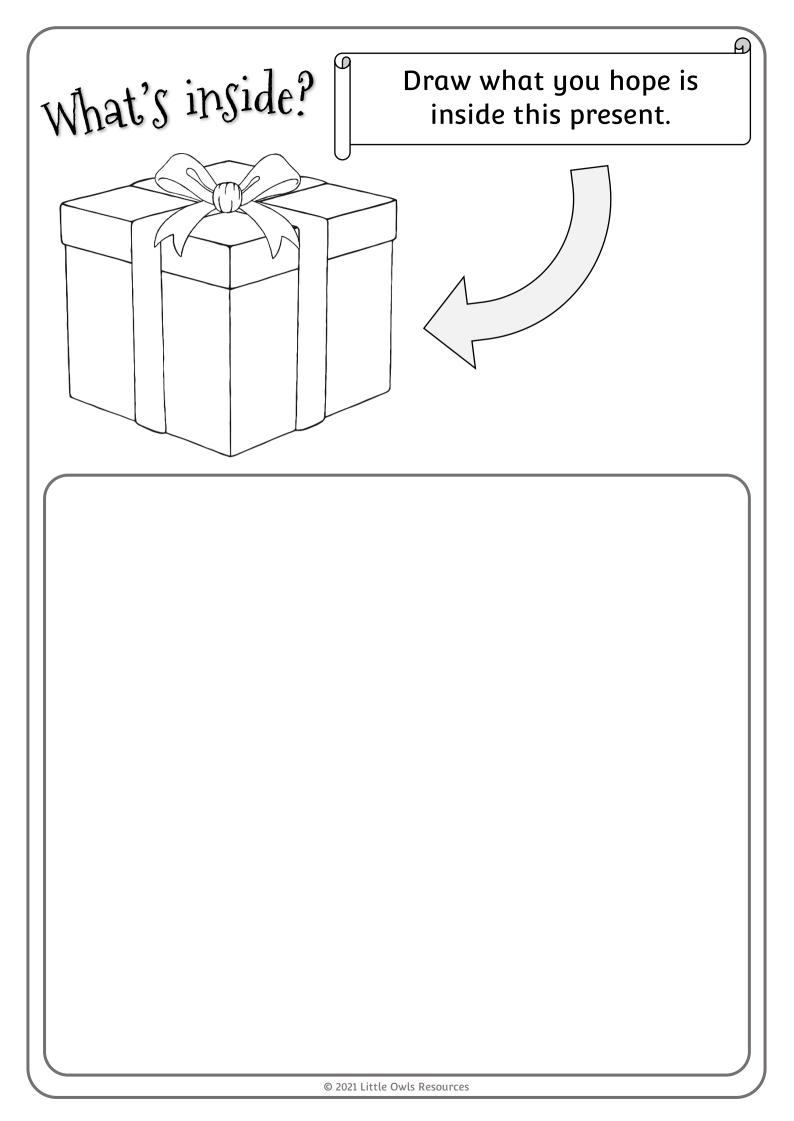

### What's inside?

### Draw a line to what you think is inside each present.













### Match the sound

Draw a line from each picture to the correct sound.









© 2021 Little Owls Resources

Finish the pictures

Draw the other half of these pictures.





Match the Sound

Draw a line from each picture to the correct sound.





### Colour in order

Find and colour the presents in the right order starting with 0.















## Count E Colour

How many baubles are on the Christmas trees?



Design your own... Christmas decoration © 2021 Little Owls Resources Colour & Cut Elf mask © 2021 Little Owls Resources

### Colour in order

Find and colour the decorations in the right order starting with 0.























Finish the pictures

Draw the other half of these pictures.





### Count & Colour

How many buttons are on the gingerbread men?





# Mindfulne