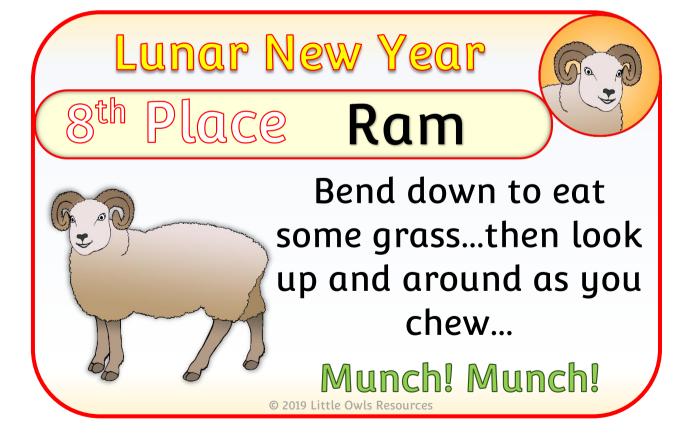

#### Lunar New Year

12th Place

Crawl around and snort as you search for food!

Snort! Snort!