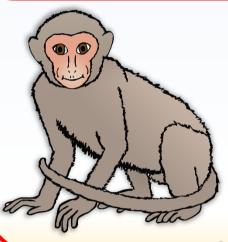

# 9th Place Monkey

Pretend to climb up through the trees... leap from branch to branch...

Jump! Leap!

© 2019 Little Owls Resource