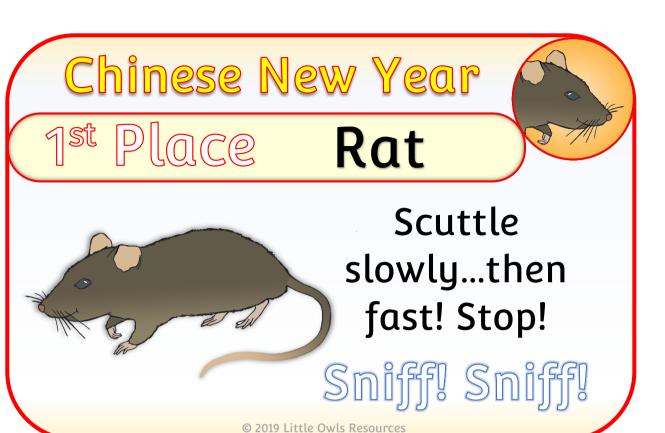

## Chinese / Lunar

### Activity Challenge cards

Chinese New Year p2-7 Lunar New Year p8-13







#### Chinese New Year





© 2019 Little Owls Resources

# Chinese New Year Ath Place Rabbit



Crouch down and make small hops

Hop! Hop!

#### Chinese New Year

# 5th Place Dragon



Prowl and growl...then...

Jump! Jump!

© 2019 Little Owls Resources

#### Chinese New Year





Slither and slide along the floor...

Slither! Slide!





#### Chinese New Year

# Place Monkey



Pretend to climb up through the trees... leap from branch to branch...

Jump! Leap!

#### Chinese New Year





Stand straight and tall and walk stiffly... then pretend to peck the floor to eat.

Peck! Peck!









3rd Place Tiger





© 2019 Little Owls Resources

#### Lunar New Year

4th Place Rabbit





Crouch down and make small hops

Hop! Hop!

# 5th Place Dragon



Prowl and growl...then...

Jump! Jump