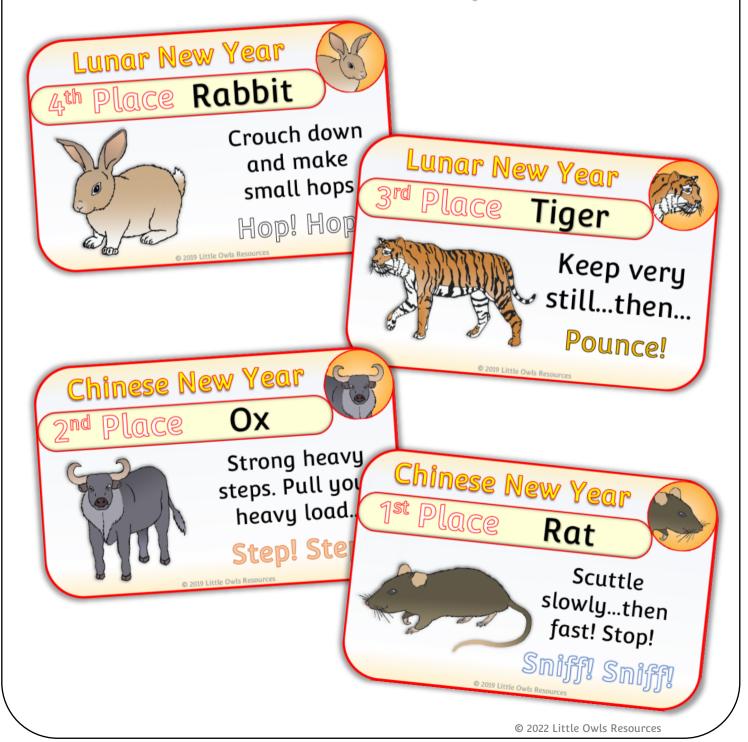

# Chinese New Year Ath Place Rabbit

Crouch down and make small hops

Hop! Hop!

#### Chinese New Year

Stand straight and tall and walk stiffly... then pretend to peck the floor to eat.

Peck! Peck!

3rd Place Tiger

© 2019 Little Owls Resources

#### Chinese New Year