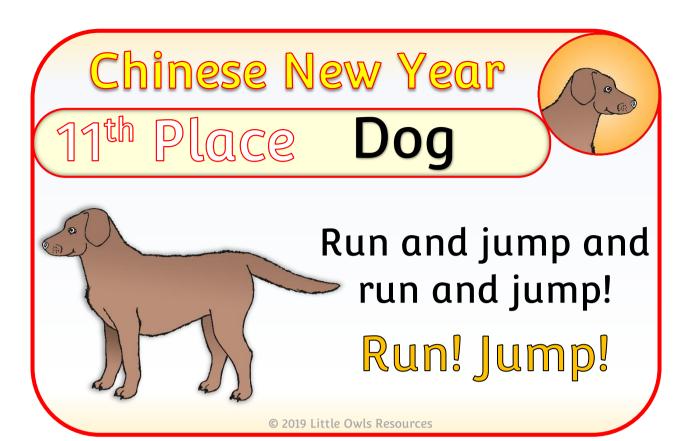

### 10th Place Rooster

Stand straight and tall and walk stiffly... then pretend to peck the floor to eat.

Peck! Peck!

11th Place Dog

Run and jump and

run and jump!

Run! Jump!

© 2019 Little Owls Resources