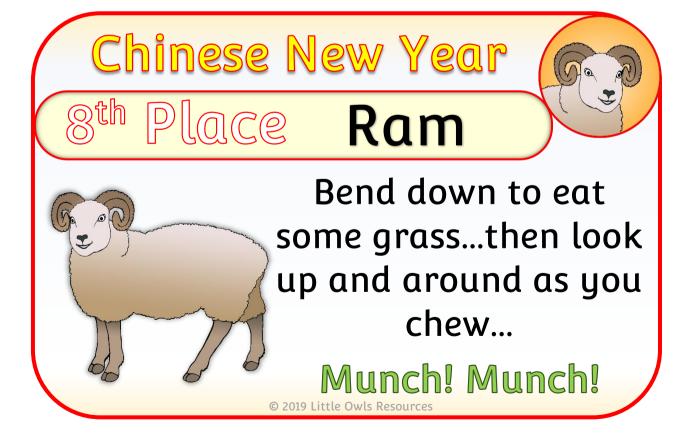

#### Chinese New Year

# Place Monkey

Pretend to climb up through the trees... leap from branch to branch...

Jump! Leap!