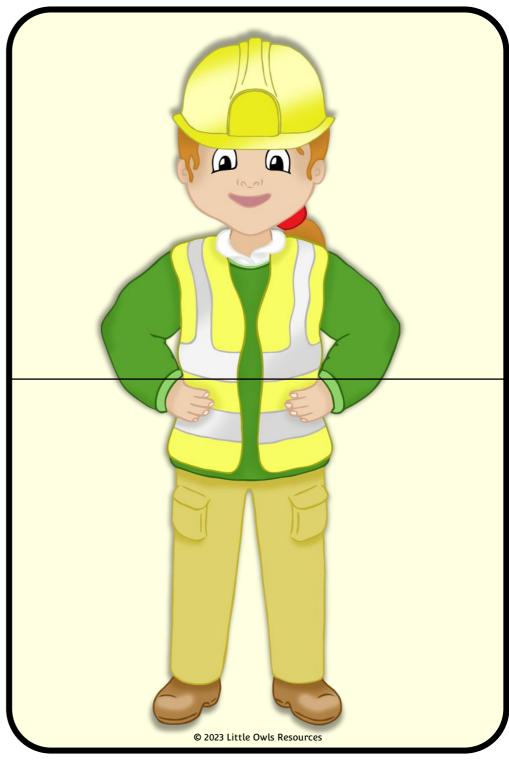

#### Builder

I use many different tools as part of my job.

I sometimes need to use a digger to move lots of heavy objects quickly.

I build buildings using bricks. It takes lots and lots of bricks to make a building.

## Buller

I use many different tools as part of my job.

I sometimes need to use a digger to move lots of heavy objects quickly.

I build buildings using bricks. It takes lots and lots of bricks to make a building.