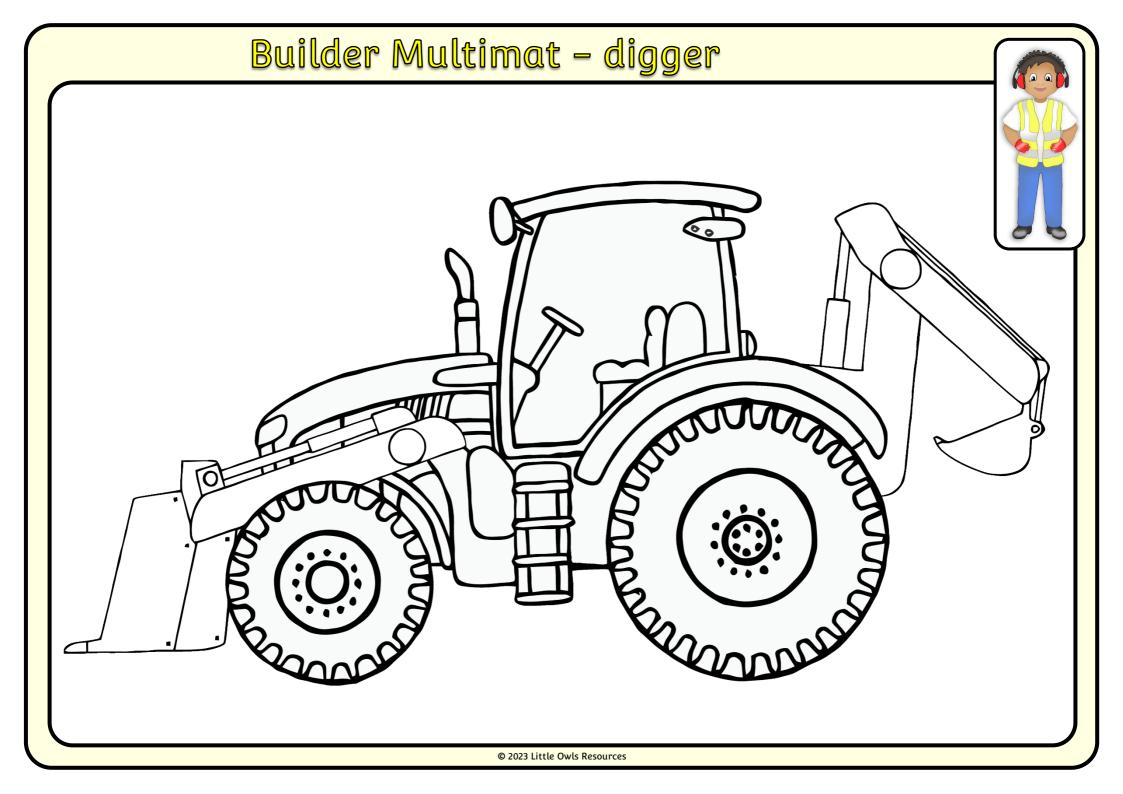

#### Builder

I use many different tools as part of my job.

I sometimes need to use a digger to move lots of heavy objects quickly.

I build buildings using bricks. It takes lots and lots of bricks to make a building.

## Buller

I use many different tools as part of my job.

I sometimes need to use a digger to move lots of heavy objects quickly.

I build buildings using bricks. It takes lots and lots of bricks to make a building.