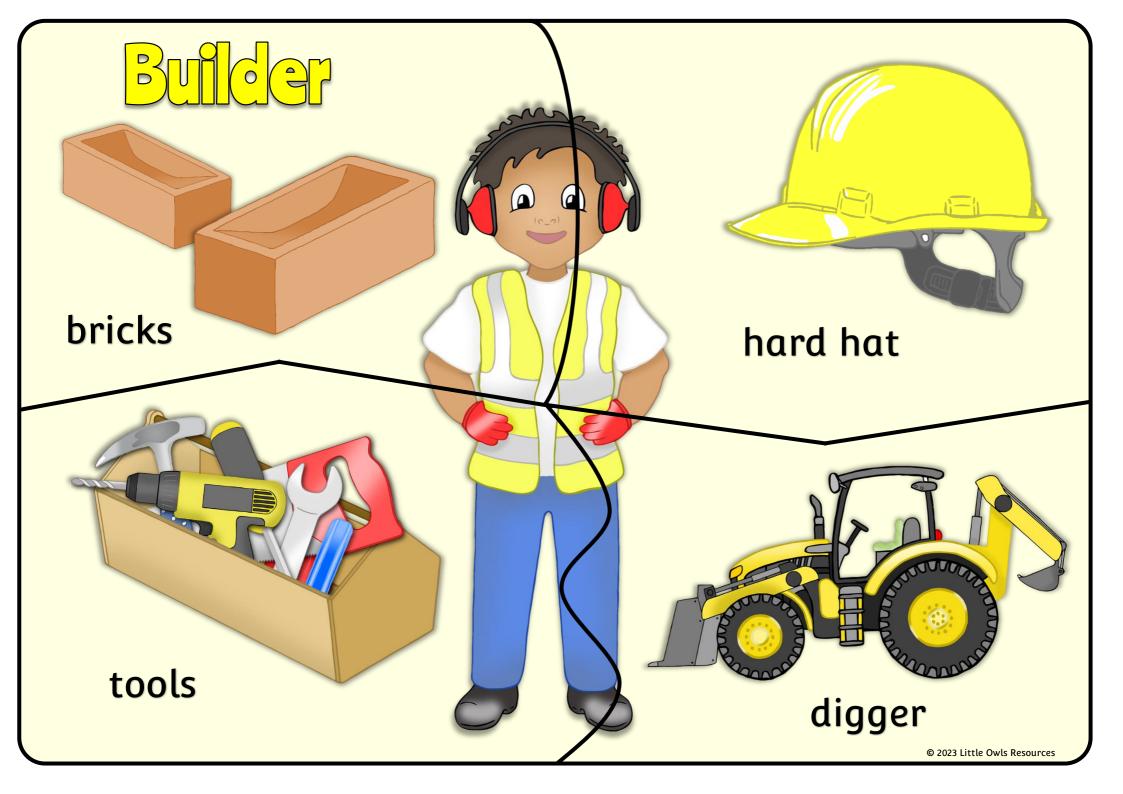

### Builder

I'm a builder.

I work as part of a team to build new buildings that people might live or work in.

I use special equipment to move heavy objects and I wear protective clothes to keep myself safe.

I often wear a hard hat to protect my head from falling objects.

#### Builder

I use many different tools as part of my job.

I sometimes need to use a digger to move lots of heavy objects quickly.

I build buildings using bricks. It takes lots and lots of bricks to make a building.