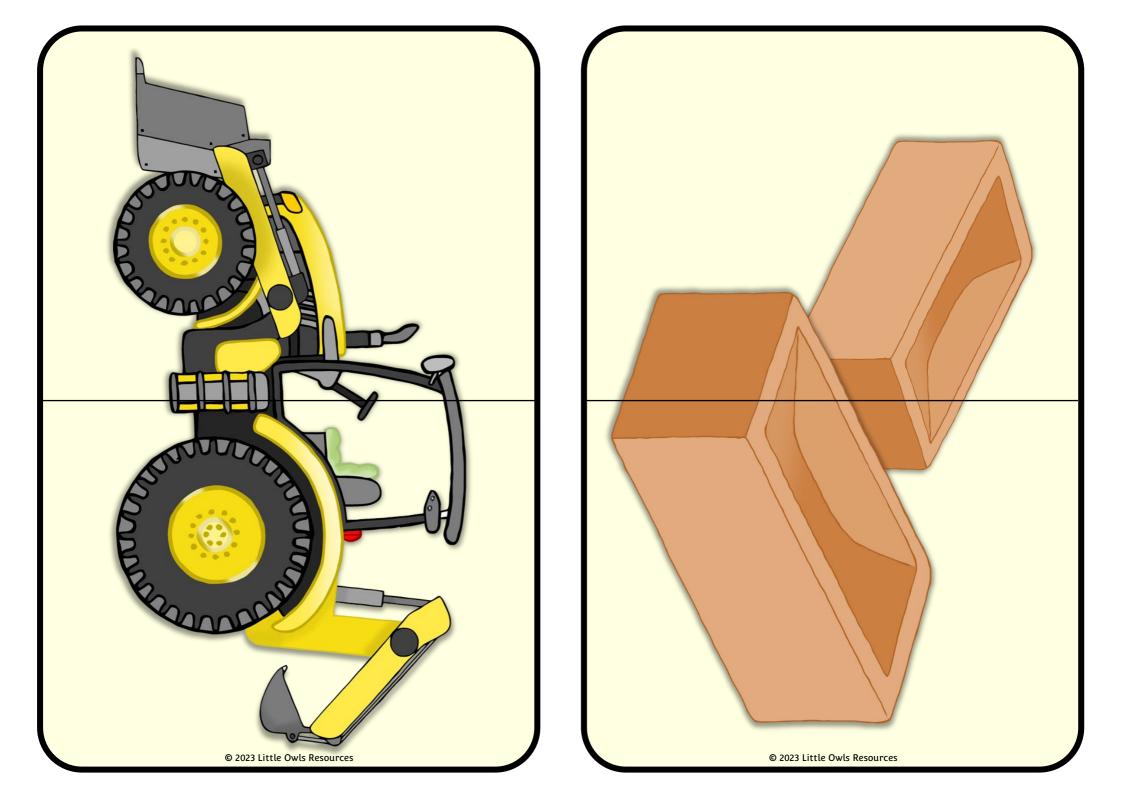

#### Builder

I use many different tools as part of my job.

I sometimes need to use a digger to move lots of heavy objects quickly.

I build buildings using bricks. It takes lots and lots of bricks to make a building.

## Buller

I use many different tools as part of my job.

I sometimes need to use a digger to move lots of heavy objects quickly.

I build buildings using bricks. It takes lots and lots of bricks to make a building.