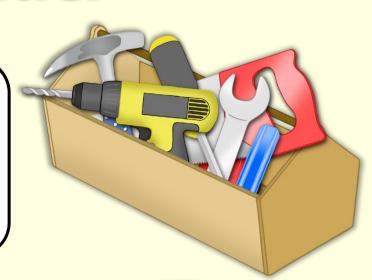

#### Builder

I use many different tools as part of my job.

I sometimes need to use a digger to move lots of heavy objects quickly.

I build buildings using bricks. It takes lots and lots of bricks to make a building.

## Buller

I use many different tools as part of my job.

I sometimes need to use a digger to move lots of heavy objects quickly.

I build buildings using bricks. It takes lots and lots of bricks to make a building.