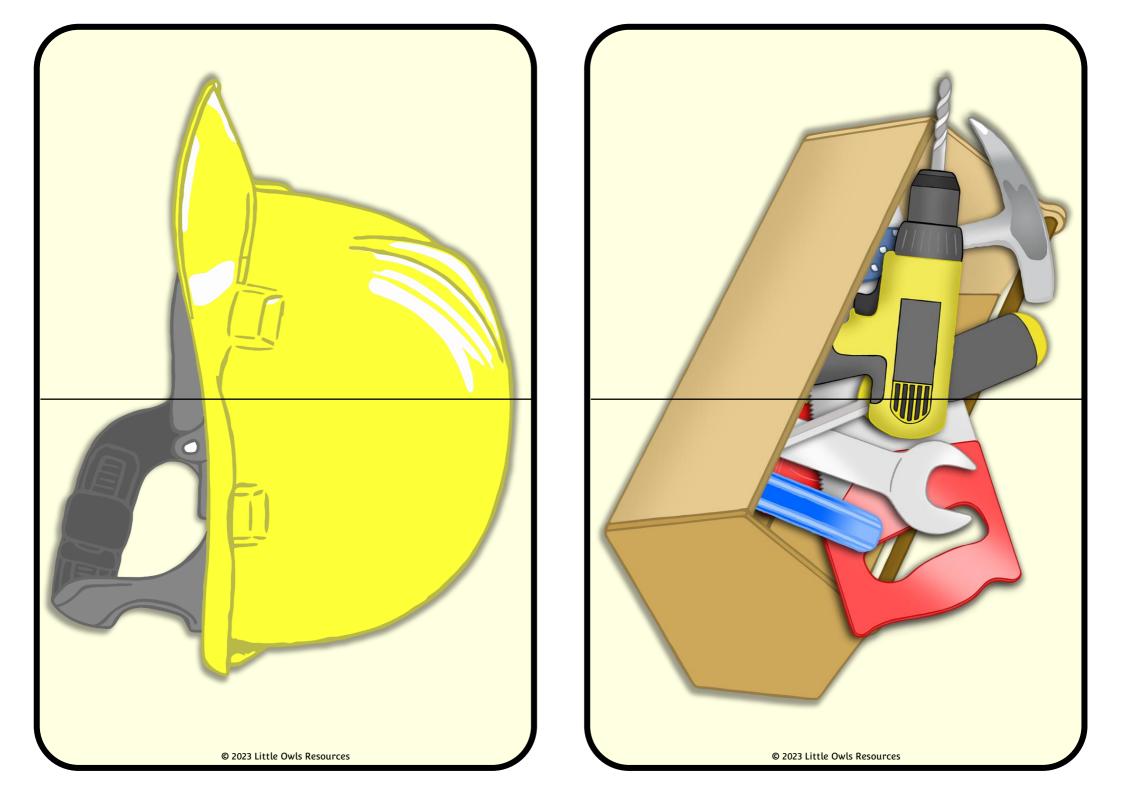

I often wear a hard hat to protect my head from falling objects.

#### Builder

I use many different tools as part of my job.

I sometimes need to use a digger to move lots of heavy objects quickly.

I build buildings using bricks. It takes lots and lots of bricks to make a building.

## Buller

I use many different tools as part of my job.

I sometimes need to use a digger to move lots of heavy objects quickly.

I build buildings using bricks. It takes lots and lots of bricks to make a building.