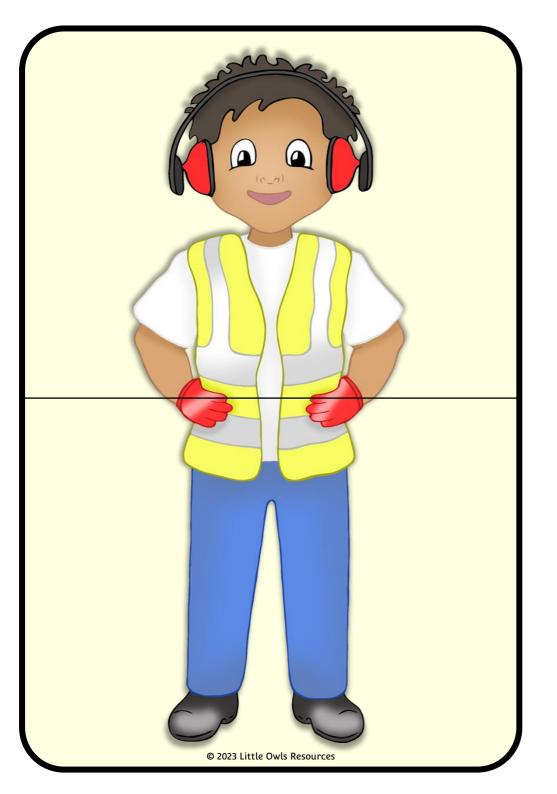

### Builder

I'm a builder.

I work as part of a team to build new buildings that people might live or work in.

I use special equipment to move heavy objects and I wear protective clothes to keep myself safe.

I often wear a hard hat to protect my head from falling objects.

#### Buller

I'm a builder.

I work as part of a team to build new buildings that people might live or work in.

I use special
equipment to move
heavy objects and I
wear protective
clothes to keep
myself safe.