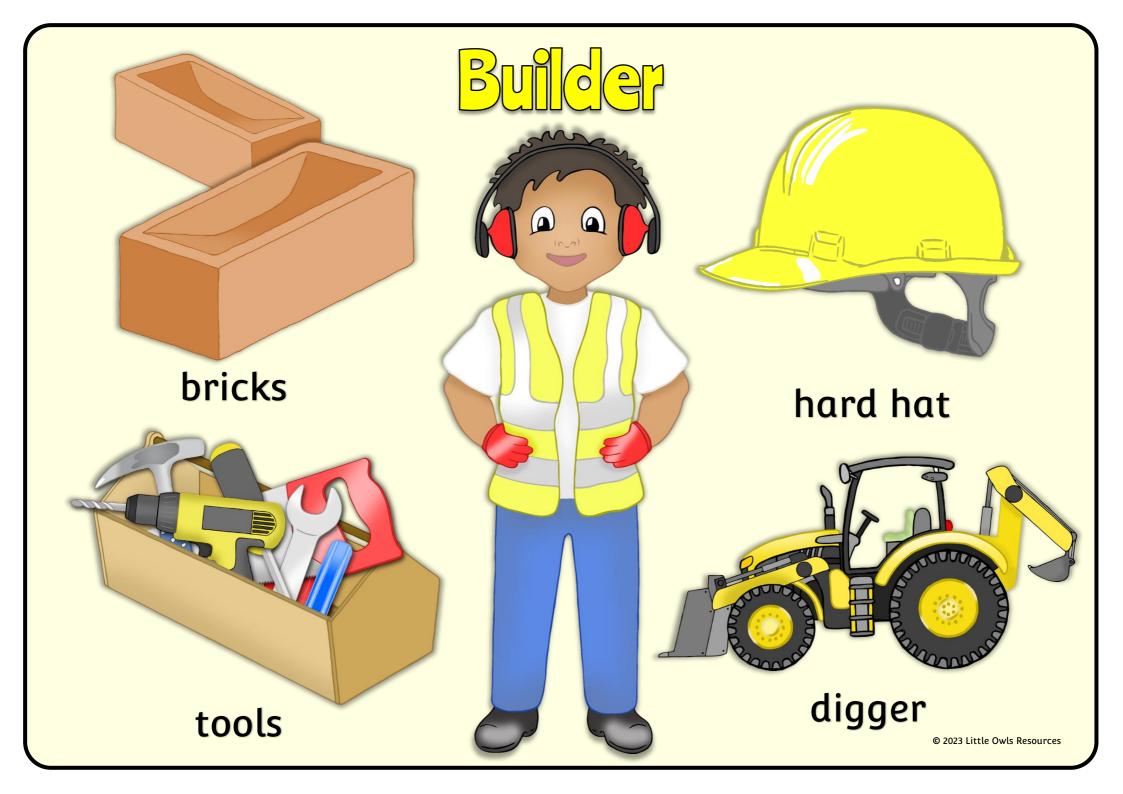

#### Builder

I use many different tools as part of my job.

I sometimes need to use a digger to move lots of heavy objects quickly.

I build buildings using bricks. It takes lots and lots of bricks to make a building.

## Buller

I use many different tools as part of my job.

I sometimes need to use a digger to move lots of heavy objects quickly.

I build buildings using bricks. It takes lots and lots of bricks to make a building.