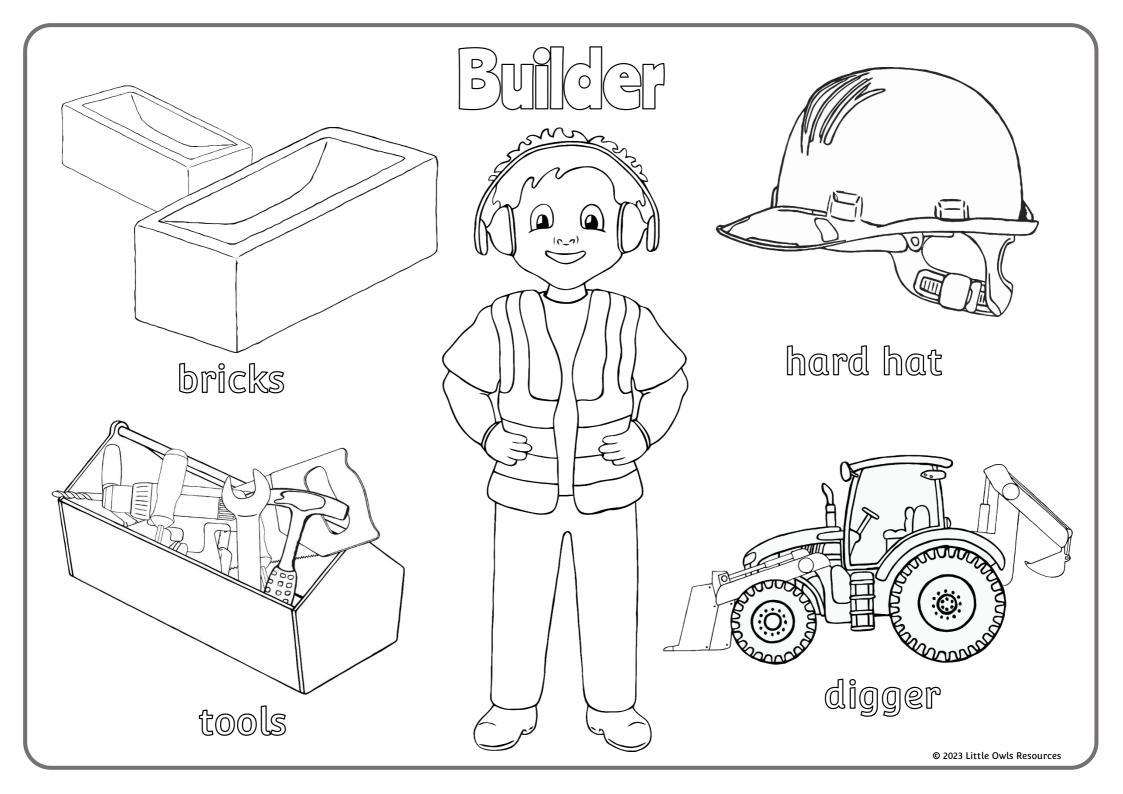

### Builder

I'm a builder.

I work as part of a team to build new buildings that people might live or work in.

I use special equipment to move heavy objects and I wear protective clothes to keep myself safe.

I often wear a hard hat to protect my head from falling objects.

#### Builder

I use many different tools as part of my job.

I sometimes need to use a digger to move lots of heavy objects quickly.

I build buildings using bricks. It takes lots and lots of bricks to make a building.