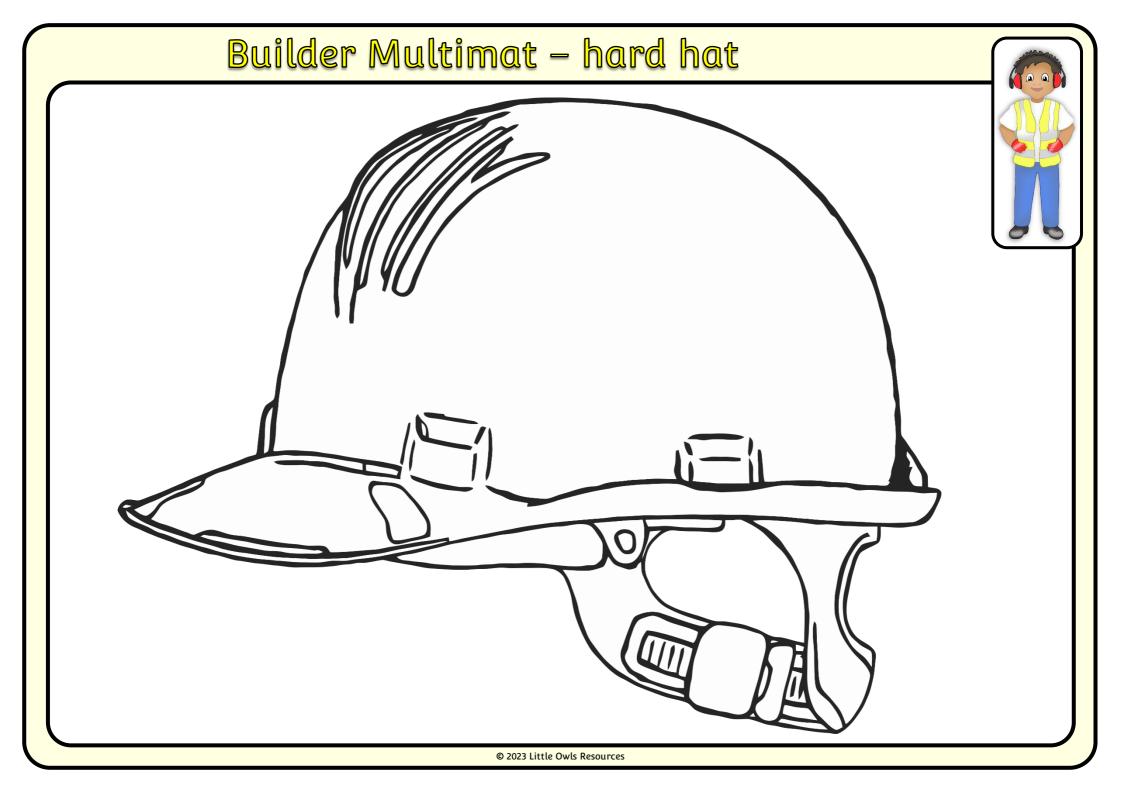

t live or work in.

I use special
equipment to move
heavy objects and I
wear protective
clothes to keep
myself safe.

I often wear a hard hat to protect my head from falling objects.



## Buller

I use many different tools as part of my job.



I sometimes need to use a digger to move lots of heavy objects quickly.



I build buildings using bricks. It takes lots and lots of bricks to make a building.





## Draw a Builder!



|                              | <i></i> |
|------------------------------|---------|
| © 2023 Little Owls Resources |         |

# prowend write about a Builder!



## premendurite about a Builder!



#### Can you draw the items a builder needs?



#### Can you draw the items a builder needs?







# Builder Multimat – tools 000 © 2023 Little Owls Resources