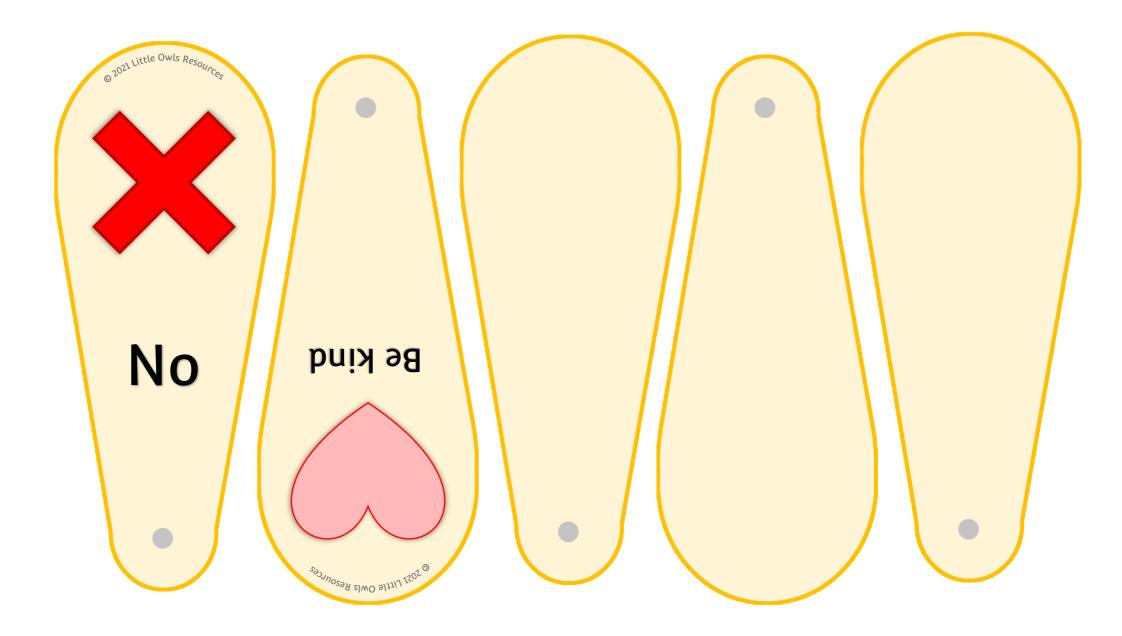

## Toilet

Listen

Look

Sit down

Line up

Stop

Yes

No

Wash hands

Wait

Tidy up

Be kind

Once assembled these fans can be used to aid non-verbal communication. They are intended for use by an adult as a way of asking a question *("Have you washed your hands?")* or making a statement *("Wash your hands please.")*.

To create fan, cut and laminate each picture. Then join through the highlighted dot using a split pin or a treasury tag.