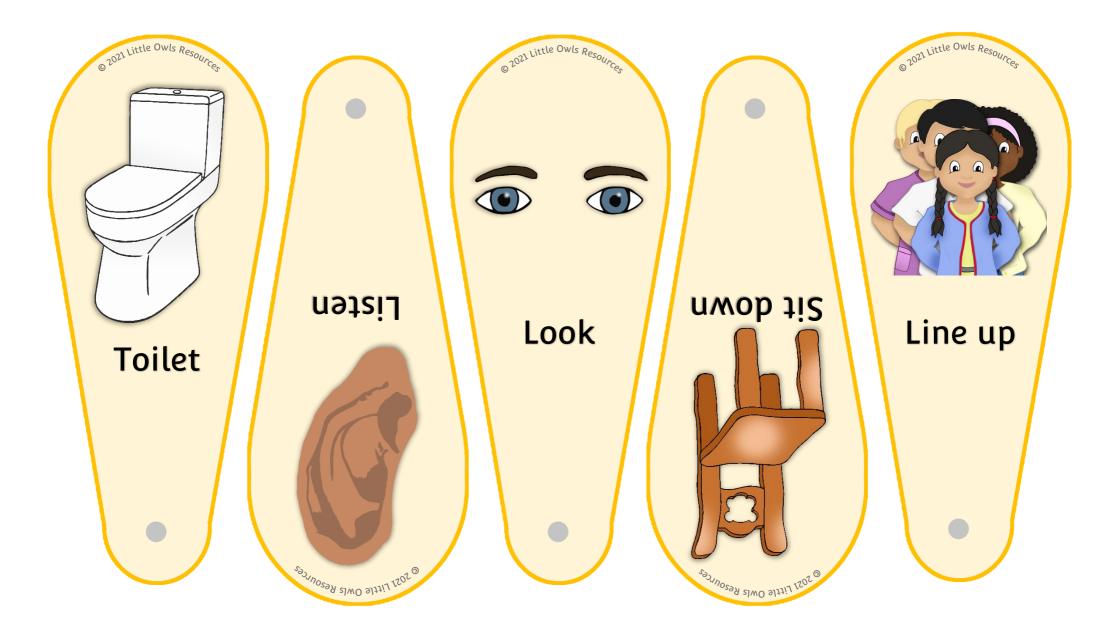

## Toilet

Listen

Look

Sit down

Line up

Stop

Yes

No

N.B. When introducing these fans to the children it may be useful to reinforce the link in their minds by showing real life actions to correspond with the pictures. For example, 'Sit down' – demonstrate with someone sitting down.

To create fan, cut and laminate each picture. Then join through the highlighted dot using a split pin or a treasury tag.