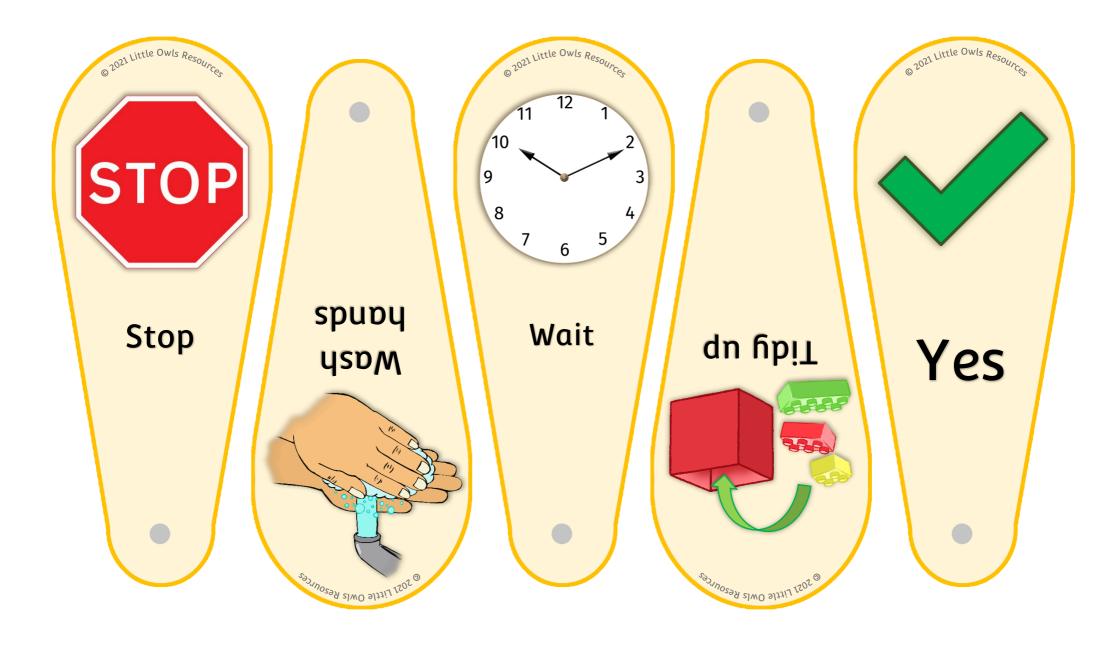

## Toilet

Listen

Look

Sit down

Line up

Stop

Yes

No

Wash hands

Wait

Tidy up

Be kind

Once assembled these fans can be used to aid non-verbal communication. They are intended for use by an adult as a way of asking a question *("Have you washed your hands?")* or making a statement *("Wash your hands please.")*.

To create fan, cut and laminate each picture. Then join through the highlighted dot using a split pin or a treasury tag.